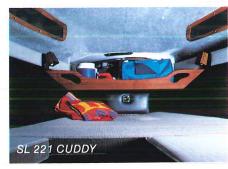

## **CRUISERS**

Is big water in your future? Starcraft is ready to go with you. For 1987, we offer four cruisers to reflect your individualized good taste.

Art Carlson's Select 191 Cuddy and Select 221 Cuddy are the ultimate in pleasure cruising, featuring convertible jump seat/sun pads. The big cabin on both boats feature full, sit-up headroom, upholstered cushions and plush carpet. A feature sure to be popular among the pleasure boat crowd is a port side icewell.

| SPECIFICATIONS       | SL 191C | SL 221C | SC 221C |  |  |  |  |  |
|----------------------|---------|---------|---------|--|--|--|--|--|
| Center Length        | 18'9"   | 22'2¾"  | 22'2¾"  |  |  |  |  |  |
| Beam                 | 96"     | 96"     | 96"     |  |  |  |  |  |
| Transom Height       | 40"     | 481/2"  | 481/2"  |  |  |  |  |  |
| Rec. Capacity Lbs.   | 1900    | 2300    | 2300    |  |  |  |  |  |
| Rec. Cap. Pers. Lbs. | 8-1200  | 10-1500 | 10-1500 |  |  |  |  |  |
| Maximum H.P.         | 230     | 260     | 260     |  |  |  |  |  |
| Weight Systems Dry   | 1975    |         | 2350    |  |  |  |  |  |
| Fuel Capacity - Gal. | 36      | 70      | 70      |  |  |  |  |  |