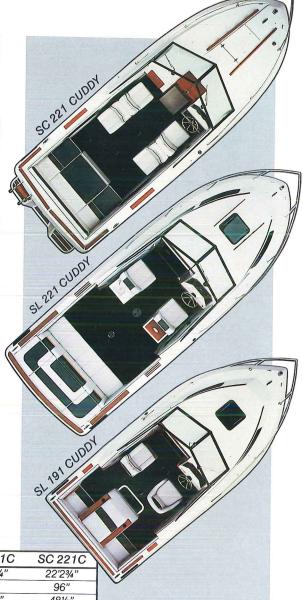

## **CRUISERS**

Is big water in your future? Starcraft is ready to go with you. For 1987, we offer four cruisers to reflect your individualized good taste.

Art Carlson's Select 191 Cuddy and Select 221 Cuddy are the ultimate in pleasure cruising, featuring convertible jump seat/sun pads. The big cabin on both boats feature full, sit-up headroom, upholstered cushions and plush carpet. A feature sure to be popular among the pleasure boat crowd is a port side icewell.

Our Sport Cruiser 221 hull has already proven its bigwater durability with the fishing version 221 Offshore. The SC 221 comes with a long list of standard features that includes bow grab rails made of teak.

| SPECIFICATIONS       | SL 191C | SL 221C | SC 221C |  |  |  |  |  |
|----------------------|---------|---------|---------|--|--|--|--|--|
| Center Length        | 18'9"   | 22'2¾"  | 22'2¾"  |  |  |  |  |  |
| Beam                 | 96"     | 96"     | 96"     |  |  |  |  |  |
| Transom Height       | 40"     | 481/2"  | 481/2"  |  |  |  |  |  |
| Rec. Capacity Lbs.   | 1900    | 2300    | 2300    |  |  |  |  |  |
| Rec. Cap. Pers. Lbs. | 8-1200  | 10-1500 | 10-1500 |  |  |  |  |  |
| Maximum H.P.         | 230     | 260     | 260     |  |  |  |  |  |
| Weight Systems Dry   | 1975    |         | 2350    |  |  |  |  |  |
| Fuel Capacity - Gal. | 36      | 70      | 70      |  |  |  |  |  |