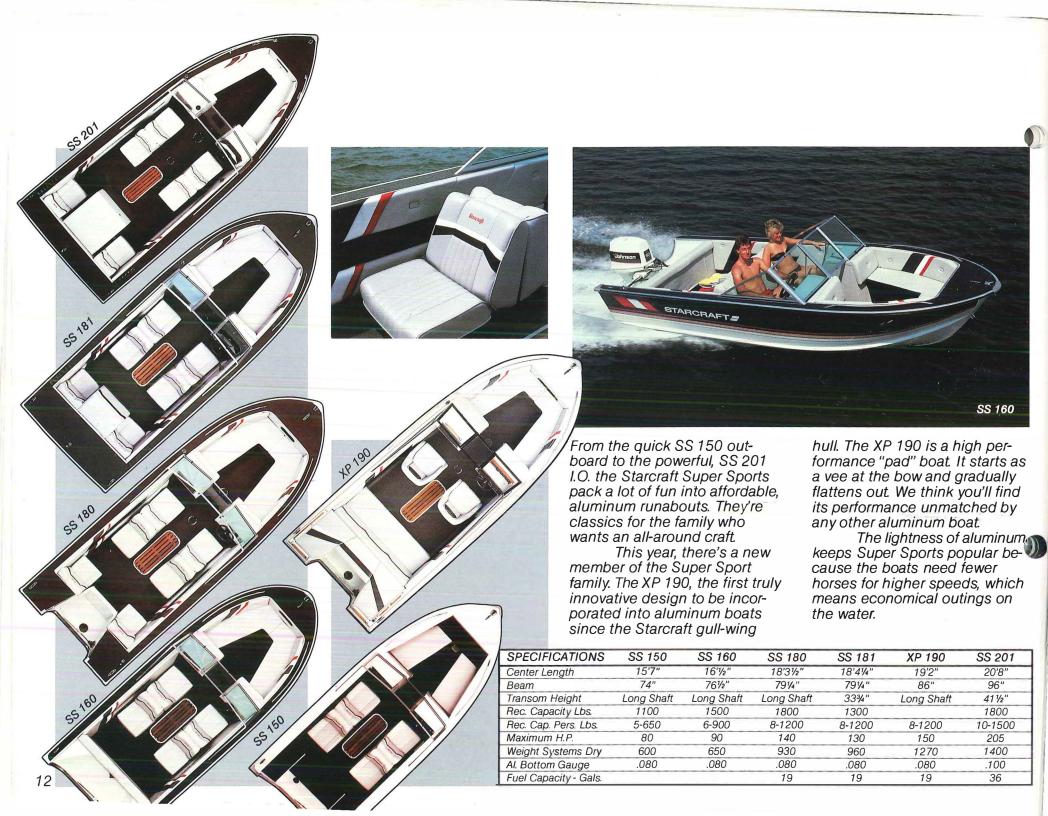

# SUPER SPORT SERIES

| SPECIFICATIONS       | SL 191C | SL 221C | SC 221C |  |  |  |  |  |
|----------------------|---------|---------|---------|--|--|--|--|--|
| Center Length        | 18'9"   | 22'2¾"  | 22'2¾"  |  |  |  |  |  |
| Beam                 | 96"     | 96"     | 96"     |  |  |  |  |  |
| Transom Height       | 40"     | 481/2"  | 481/2"  |  |  |  |  |  |
| Rec. Capacity Lbs.   | 1900    | 2300    | 2300    |  |  |  |  |  |
| Rec. Cap. Pers. Lbs. | 8-1200  | 10-1500 | 10-1500 |  |  |  |  |  |
| Maximum H.P.         | 230     | 260     | 260     |  |  |  |  |  |
| Weight Systems Dry   | 1975    |         | 2350    |  |  |  |  |  |
| Fuel Capacity - Gal. | 36      | 70      | 70      |  |  |  |  |  |