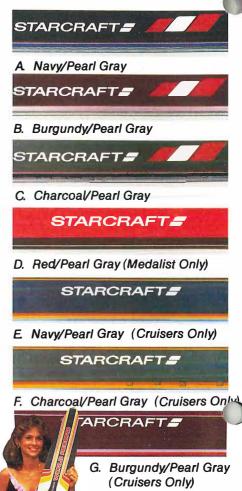

Look at us now. You'll like what you see!

Our 1987 runabouts and cruisers are built in the primary color combinations shown on this page. There are slight variations in graphics, striping and upholstery treatment between runabouts and cruisers, but the basic colors are the same.

On some of our more popular runabouts, like the Select Series, all models are available in all three color combinations.

Most of our other runabouts are available in at least two choices.

Color availability for each model is listed in our standard features chart on page 15.