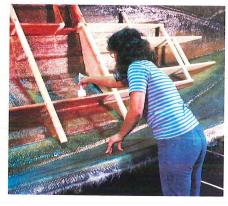

# QUALITY CONSTRUCTION

Our complete line of fiberglass boats contains extra strengthening features. For example, we completely fiberglass the floor stringer system into the hull. This integrated construction technique keeps the hull assembly solid for a lifetime. We hand-

apply extra layers of woven roving. And we actually put string glass in the bottom the strakes – that means no air bubbles – and then inforce the strakes with a combination of woven roving and mat glass. Did you know that some boat companies actually fill their strakes – the main component for linear strength in the hull – with PUTTY?

Starcraft glass boats under 18 feet have five layers of glass. Boats 18 feet and over have seven layers. Our fiberglass

boats have sound-deadening urethane foam injected between the floor and hull. The foam provides flotation and adds structural strength.