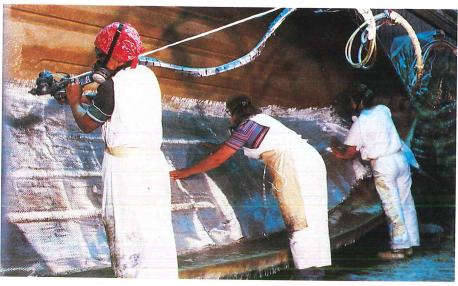

# QUALITY CONSTRUCTION

Our complete line of fiberglass boats contains extra strengthening features. For example, we completely fiberglass the floor stringer system into the hull. This integrated construction technique keeps the hull assembly solid for a lifetime. We hand-

apply extra layers of woven roving. And we actually put string glass in the bottom the strakes – that means no air bubbles – and then inforce the strakes with a combination of woven roving and mat glass. Did you know that some boat companies actually fill their strakes – the main component for linear strength in the hull – with PUTTY?

Starcraft glass boats under 18 feet have five layers of glass. Boats 18 feet and over have seven layers. Our fiberglass

boats have sound-deadening urethane foam injected between the floor and hull. The foam provides flotation and adds structural strength.