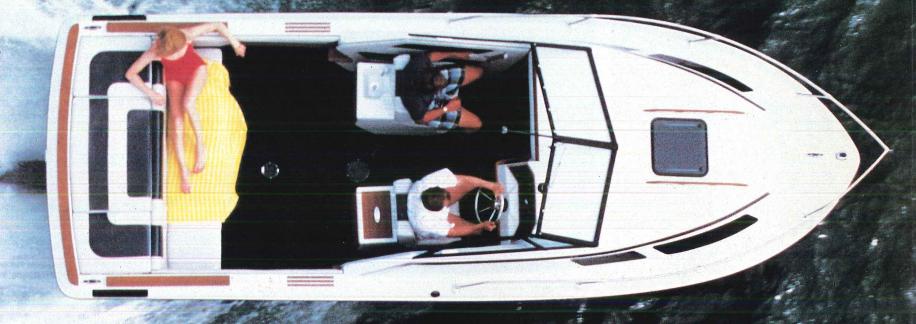

## **CRUISERS**

Is big water in your future? Starcraft is ready to go with you. For 1987, we offer four cruisers to reflect your individualized good taste.

Art Carlson's Select 191 Cuddy and Select 221 Cuddy are the ultimate in pleasure cruising, featuring convertible jump seat/sun pads. The big cabin on both boats feature full, sit-up headroom, upholstered cushions and plush carpet. A feature sure to be popular among the pleasure boat crowd is a port side icewell.

Our Sport Cruiser 221 hull has already proven its bigwater durability with the fishing version 221 Offshore. The SC 221 comes with a long list of standard features that includes bow grab rails made of teak.

Also new this year is the aluminum Chieftain, a 22-footer with all the comforts of the fiberglass cruisers.

All of Starcraft's bigwater craft have full, command instrumentation and a wide range of OMC and MercCruiser engine options. With the convertible top and optional full camper canvas and head, they're great for extended cruises.