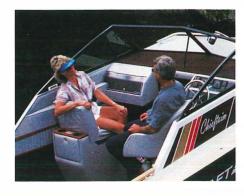

## **CRUISERS**

Is big water in your future? Starcraft is ready to go with you. For 1987, we offer four cruisers to reflect your individualized good taste.

Art Carlson's Select 191 Cuddy and Select 221 Cuddy are the ultimate in pleasure cruising, featuring convertible jump seat/sun pads. The big cabin on both boats feature full, sit-up headroom, upholstered cushions and plush carpet. A feature sure to be popular among the pleasure boat crowd is a port side icewell.

## STANDARDS

Additional Cruiser Standards: SL 191 CUDDY - Bow chocks & fender locks, sliding plexiglass cabin door, deluxe motor cover converts into sun deck, SC 221, SL 221 - Full width swim platform (opt.). bow teak grab rails, teak cabin door, sink w/fresh water (SL only). Chieftain - aluminum cabin door w/lock, stainless steel steering wheel, cabin mirror, curtains, curtain track, headliner, port chart storage (cockpit), helm foot rest storage, V - berth w/fabric covered cushions, upholstered carling pads w/ teak trim. AM/FM cassette radio w/4 waterproof speakers. Optional: Hardtop w/port wiper, teak outrigger package, stern swim ladder, permanent mount head w/pump out, windshield wiper/port. All cruisers - Teak taff rails, deluxe bow hatch, cabin lighting, permanent mount head w/pump out, (opt.) windshield wiper (starboard standard, port-optional). Bigwater package (opt.) -spotlight, horn, hour meter, compass.