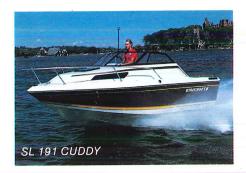

## **CRUISERS**

Is big water in your future? Starcraft is ready to go with you. For 1987, we offer four cruisers to reflect your individualized good taste.

Art Carlson's Select 191 Cuddy and Select 221 Cuddy are the ultimate in pleasure cruising, featuring convertible jump seat/sun pads. The big cabin on both boats feature full, sit-up headroom, upholstered cushions and plush carpet. A feature sure to be popular among the pleasure boat crowd is a port side icewell.

| SPECIFICATIONS       | SL 191C | SL 221C | SC 221C |  |  |  |  |  |
|----------------------|---------|---------|---------|--|--|--|--|--|
| Center Length        | 18'9"   | 22'2¾"  | 22'2¾"  |  |  |  |  |  |
| Beam                 | 96"     | 96"     | 96"     |  |  |  |  |  |
| Transom Height       | 40"     | 481/2"  | 481/2"  |  |  |  |  |  |
| Rec. Capacity Lbs.   | 1900    | 2300    | 2300    |  |  |  |  |  |
| Rec. Cap. Pers. Lbs. | 8-1200  | 10-1500 | 10-1500 |  |  |  |  |  |
| Maximum H.P.         | 230     | 260     | 260     |  |  |  |  |  |
| Weight Systems Dry   | 1975    |         | 2350    |  |  |  |  |  |
| Fuel Capacity - Gal. | 36      | 70      | 70      |  |  |  |  |  |