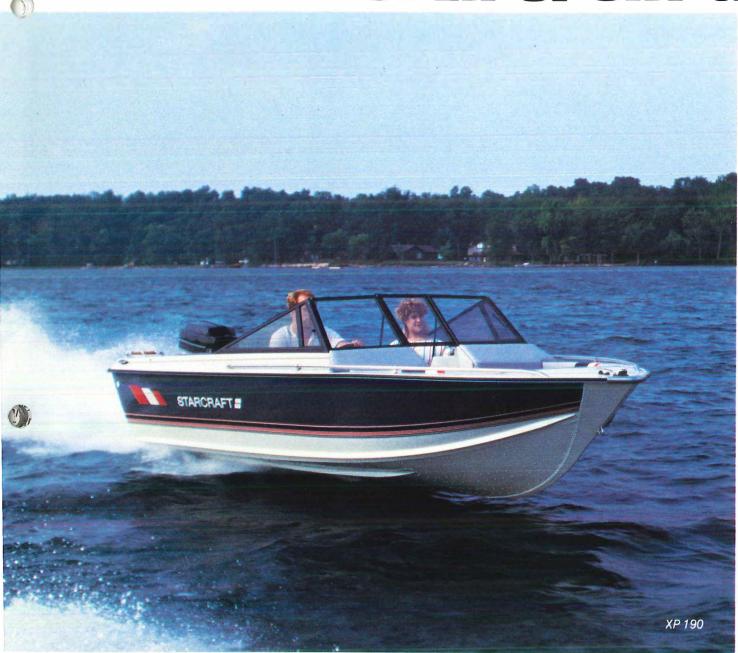

r seats and convertible tops.







# MEDALIST SERIES





Our four Medalists don't have many options. That's because Imost everything's standard. From the stainless steel bow rails to the big sleeper seats, to the teak step pads and swim platform. And Starcraft brings all of it to you at an incredibly low price.

Other standards include a convertible top with boot, stern seating and teak pads. The 19-footers have icewells for your favorite food and beverages.

Storage? It's everywhere. In the 19-footers, start at the bow, where there's a compartment with enough space for life





preservers. There's also ski storage in the floor and big compartments under the jump seats.



For a quality pleasure boat that's truly affordable, check out a Starcraft Medalist.







# SUPER SPORT SERIES









## CHIEFTAIN



Few other cabin cruisers give you the combination of luxury and economy found on our 22' Chieftain. This new cuddy cruiser is built for comfort all the way. The cockpit features plush marine carpeting on the floor and on the flybridge area on top of the dash. There are stylish bucket seats up front, and plush jump seats in the stern. Chieftain also has teak trim in the interior and teak grab rails on the gunwales.



| SPECIFICATIONS       | Chieftain 221V |
|----------------------|----------------|
| Center Length        | 22'            |
| Beam                 | 96"            |
| Transom Height       | 451/4"         |
| Rec. Capacity Lbs.   | 2000           |
| Rec. Cap. Pers. Lbs. | 8-1200         |
| Maximum H.P.         | 205            |
| Weight Systems Dr