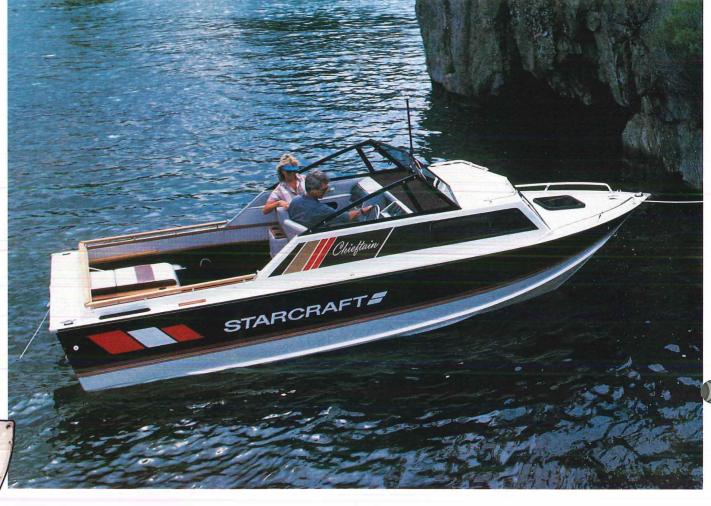

## CHIEFTAIN

Few other cabin cruisers give you the combination of luxury and economy found on our 22' Chieftain. This new cuddy cruiser is built for comfort all the way. The cockpit features plush marine carpeting on the floor and on the flybridge area on top of the dash. There are stylish bucket seats up front, and plush jump seats in the stern. Chieftain also has teak trim in the interior and teak grab rails on the gunwales.

Chieftain's deep V hull is made from durable, yet light-weight marine aluminum. It gives you a smooth ride in chop and good running economy in any kind of water.

If you want luxury and economy in one seaworthy package, you want our 22' Chieftain.