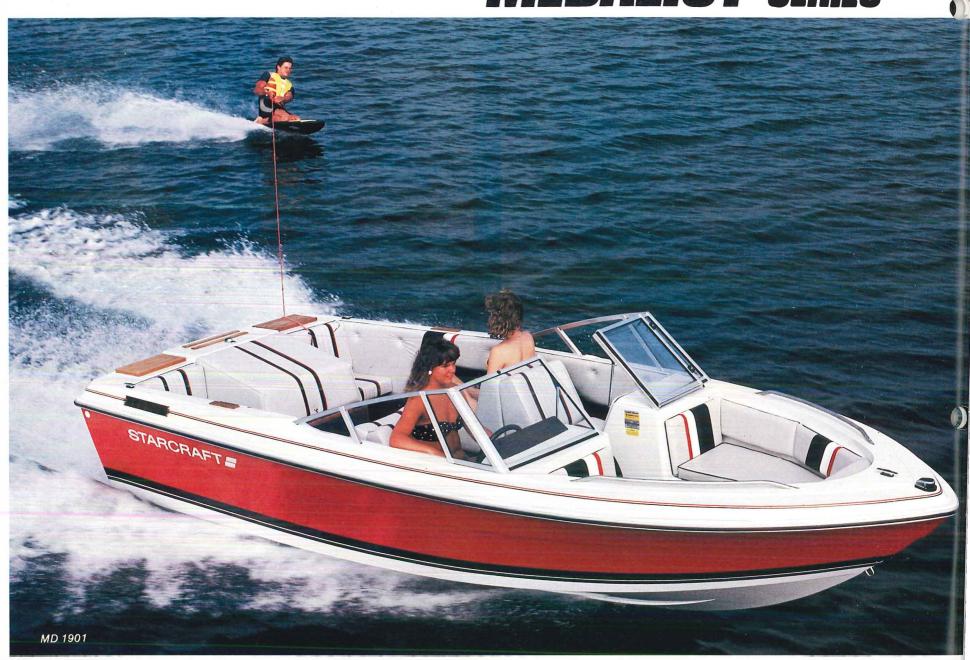

# MEDALIST SERIES

Our four Medalists don't have many options. That's because Imost everything's standard. From the stainless steel bow rails to the big sleeper seats, to the teak step pads and swim platform. And Starcraft brings all of it to you at an incredibly low price.

Other standards include a convertible top with boot, stern seating and teak pads. The 19-footers have icewells for your favorite food and beverages.

Storage? It's everywhere. In the 19-footers, start at the bow, where there's a compartment with enough space for life

preservers. There's also ski storage in the floor and big compartments under the jump seats.

For a quality pleasure boat that's truly affordable, check out a Starcraft Medalist.