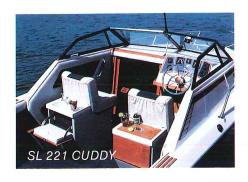

## **CRUISERS**

Is big water in your future? Starcraft is ready to go with you. For 1987, we offer four cruisers to reflect your individualized good taste.

Art Carlson's Select 191 Cuddy and Select 221 Cuddy are the ultimate in pleasure cruising, featuring convertible jump seat/sun pads. The big cabin on both boats feature full, sit-up headroom, upholstered cushions and plush carpet. A feature sure to be popular among the pleasure boat crowd is a port side icewell.

| SPECIFICATIONS       | SL 191C | SL 221C | SC 221C |  |  |  |  |  |
|----------------------|---------|---------|---------|--|--|--|--|--|
| Center Length        | 18'9"   | 22'2¾"  | 22'2¾"  |  |  |  |  |  |
| Beam                 | 96"     | 96"     | 96"     |  |  |  |  |  |
| Transom Height       | 40"     | 481/2"  | 481/2"  |  |  |  |  |  |
| Rec. Capacity Lbs.   | 1900    | 2300    | 2300    |  |  |  |  |  |
| Rec. Cap. Pers. Lbs. | 8-1200  | 10-1500 | 10-1500 |  |  |  |  |  |
| Maximum H.P.         | 230     | 260     | 260     |  |  |  |  |  |
| Weight Systems Dry   | 1975    |         | 2350    |  |  |  |  |  |
| Fuel Capacity - Gal. | 36      | 70      | 70      |  |  |  |  |  |