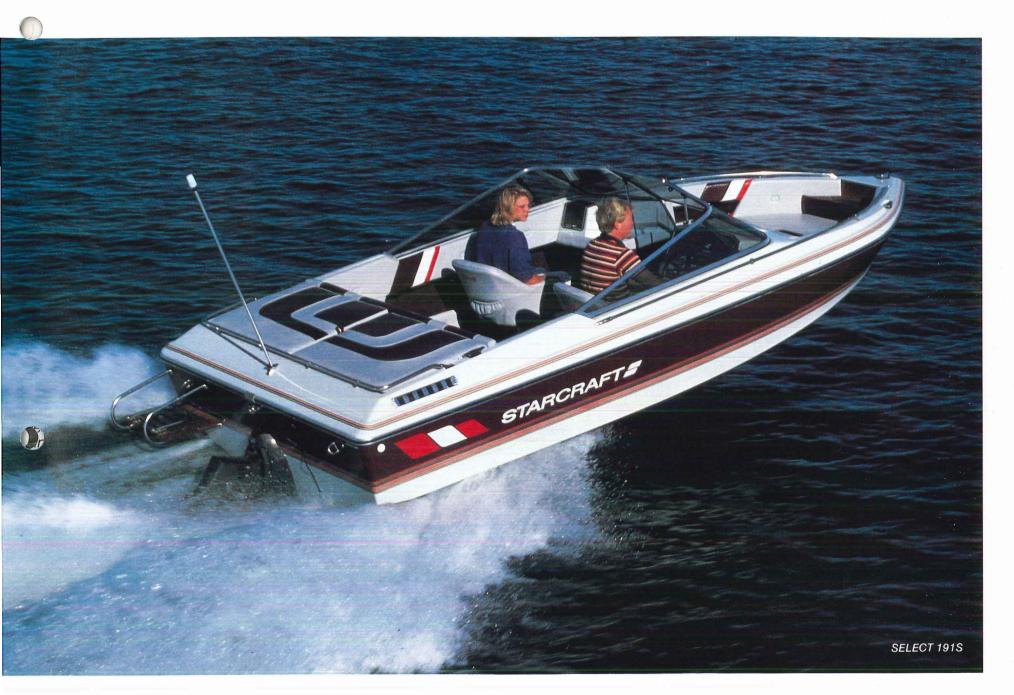

## SELECT SERIES

Powerboat Magazine said it all in the July '86 issue:

"Art Carlson is at it again. The man who over the years has brought more futuristic models to the marine industry than any other designer, has worked his magic again with the Starcraft 191 Select.

6

"The new hull brings several of the leading European styling trends into the 19-foot bowrider market."

These contemporary lines are outfitted with such standards as a 24-gallon fuel tank, two-color gelcoat, stainless steel hardware, teak swim platform, a convertible top, full seating and interior lighting.

One version features a full-stern sunpad. Both versions feature a windshield with curved glass radiuses.

The Select 191 has a broad, 94-inch beam that makes for lots of roominess for sunning on the fold-down sleeper

seats or entertaining.
Engine options range from the 140 MercCruiser through the 260 OMC or MerCruiser.

Standard on all three Selects is a built-in passenger side ice well with hinged lid.