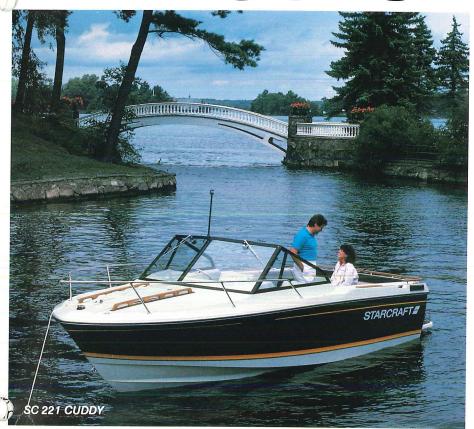

Our Sport Cruiser 221 hull has already proven its bigwater durability with the fishing version 221 Offshore. The SC 221 comes with a long list of standard features that includes bow grab rails made of teak.

| SPECIFICATIONS       | SL 191C | SL 221C | SC 221C |  |  |  |  |  |
|----------------------|---------|---------|---------|--|--|--|--|--|
| Center Length        | 18'9"   | 22'2¾"  | 22'2¾"  |  |  |  |  |  |
| Beam                 | 96"     | 96"     | 96"     |  |  |  |  |  |
| Transom Height       | 40"     | 481/2"  | 481/2"  |  |  |  |  |  |
| Rec. Capacity Lbs.   | 1900    | 2300    | 2300    |  |  |  |  |  |
| Rec. Cap. Pers. Lbs. | 8-1200  | 10-1500 | 10-1500 |  |  |  |  |  |
| Maximum H.P.         | 230     | 260     | 260     |  |  |  |  |  |
| Weight Systems Dry   | 1975    |         | 2350    |  |  |  |  |  |
| Fuel Capacity - Gal. | 36      | 70      | 70      |  |  |  |  |  |