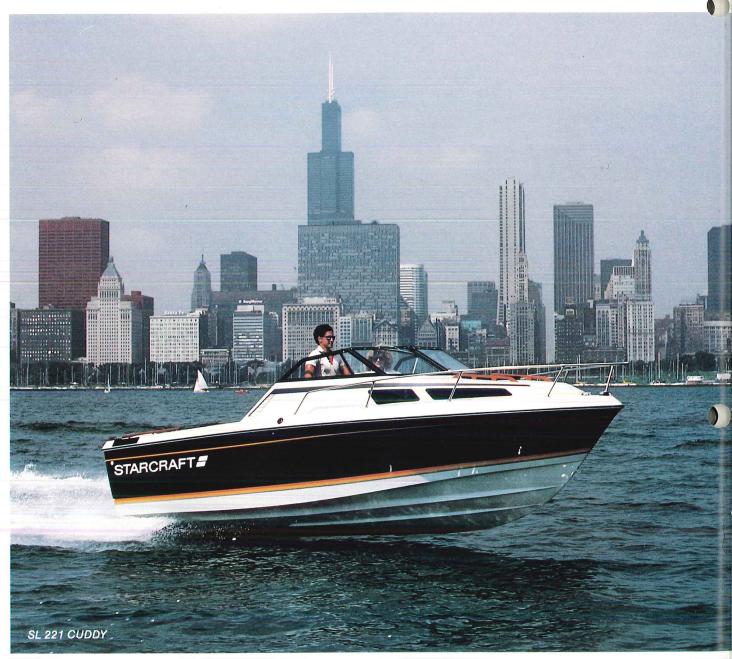

Our Sport Cruiser 221 hull has already proven its bigwater durability with the fishing version 221 Offshore. The SC 221 comes with a long list of standard features that includes bow grab rails made of teak.

| SPECIFICATIONS       | SL 191C | SL 221C | SC 221C |  |  |  |  |  |
|----------------------|---------|---------|---------|--|--|--|--|--|
| Center Length        | 18'9"   | 22'2¾"  | 22'2¾"  |  |  |  |  |  |
| Beam                 | 96"     | 96"     | 96"     |  |  |  |  |  |
| Transom Height       | 40"     | 481/2"  | 481/2"  |  |  |  |  |  |
| Rec. Capacity Lbs.   | 1900    | 2300    | 2300    |  |  |  |  |  |
| Rec. Cap. Pers. Lbs. | 8-1200  | 10-1500 | 10-1500 |  |  |  |  |  |
| Maximum H.P.         | 230     | 260     | 260     |  |  |  |  |  |
| Weight Systems Dry   | 1975    |         | 2350    |  |  |  |  |  |
| Fuel Capacity - Gal. | 36      | 70      | 70      |  |  |  |  |  |