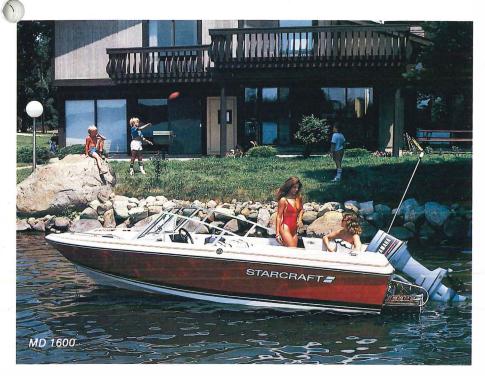

# MEDALIST SERIES

Our four Medalists don't have many options. That's because Imost everything's standard. From the stainless steel bow rails to the big sleeper seats, to the teak step pads and swim platform. And Starcraft brings all of it to you at an incredibly low price.

Other standards include a convertible top with boot, stern seating and teak pads. The 19-footers have icewells for your favorite food and beverages.

Storage? It's everywhere. In the 19-footers, start at the bow, where there's a compartment with enough space for life

preservers. There's also ski storage in the floor and big compartments under the jump seats.

For a quality pleasure boat that's truly affordable, check out a Starcraft Medalist.