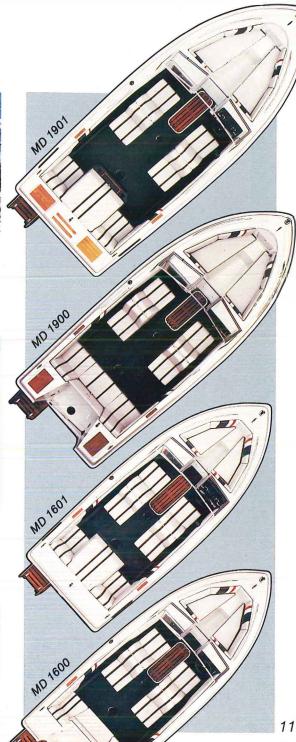

# MEDALIST SERIES

Our four Medalists don't have many options. That's because Imost everything's standard. From the stainless steel bow rails to the big sleeper seats, to the teak step pads and swim platform. And Starcraft brings all of it to you at an incredibly low price.

Other standards include a convertible top with boot, stern seating and teak pads. The 19-footers have icewells for your favorite food and beverages.

Storage? It's everywhere. In the 19-footers, start at the bow, where there's a compartment with enough space for life

preservers. There's also ski storage in the floor and big compartments under the jump seats.

For a quality pleasure boat that's truly affordable, check out a Starcraft Medalist.