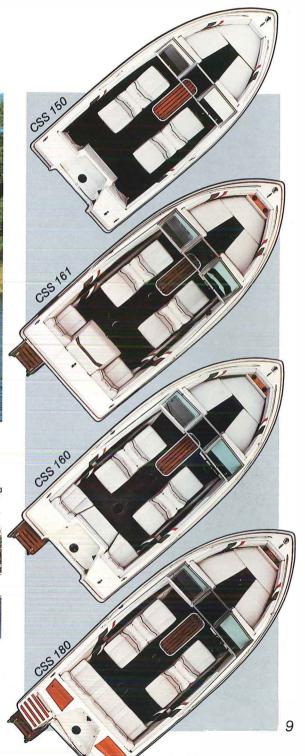

# MEDALIST SERIES

Our four Medalists don't have many options. That's because Imost everything's standard. From the stainless steel bow rails to the big sleeper seats, to the teak step pads and swim platform. And Starcraft brings all of it to you at an incredibly low price.

Other standards include a convertible top with boot, stern seating and teak pads. The 19-footers have icewells for your favorite food and beverages.

Storage? It's everywhere. In the 19-footers, start at the bow, where there's a compartment with enough space for life

preservers. There's also ski storage in the floor and big compartments under the jump seats.

For a quality pleasure boat that's truly affordable, check out a Starcraft Medalist.