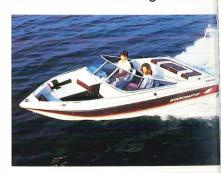

## SELECT SERIES

Powerboat Magazine said it all in the July '86 issue:

"Art Carlson is at it again. The man who over the years has brought more futuristic models to the marine industry than any other designer, has worked his magic again with the Starcraft 191 Select.

6

"The new hull brings several of the leading European styling trends into the 19-foot bowrider market."

These contemporary lines are outfitted with such standards as a 24-gallon fuel tank, two-color gelcoat, stainless steel hardware, teak swim platform, a convertible top, full seating and interior lighting.

One version features a full-stern sunpad. Both versions feature a windshield with curved glass radiuses.

The Select 191 has a broad, 94-inch beam that makes for lots of roominess for sunning on the fold-down sleeper

seats or entertaining.
Engine options range from the 140 MercCruiser through the 260 OMC or MerCruiser.

Standard on all three Selects is a built-in passenger side ice well with hinged lid.