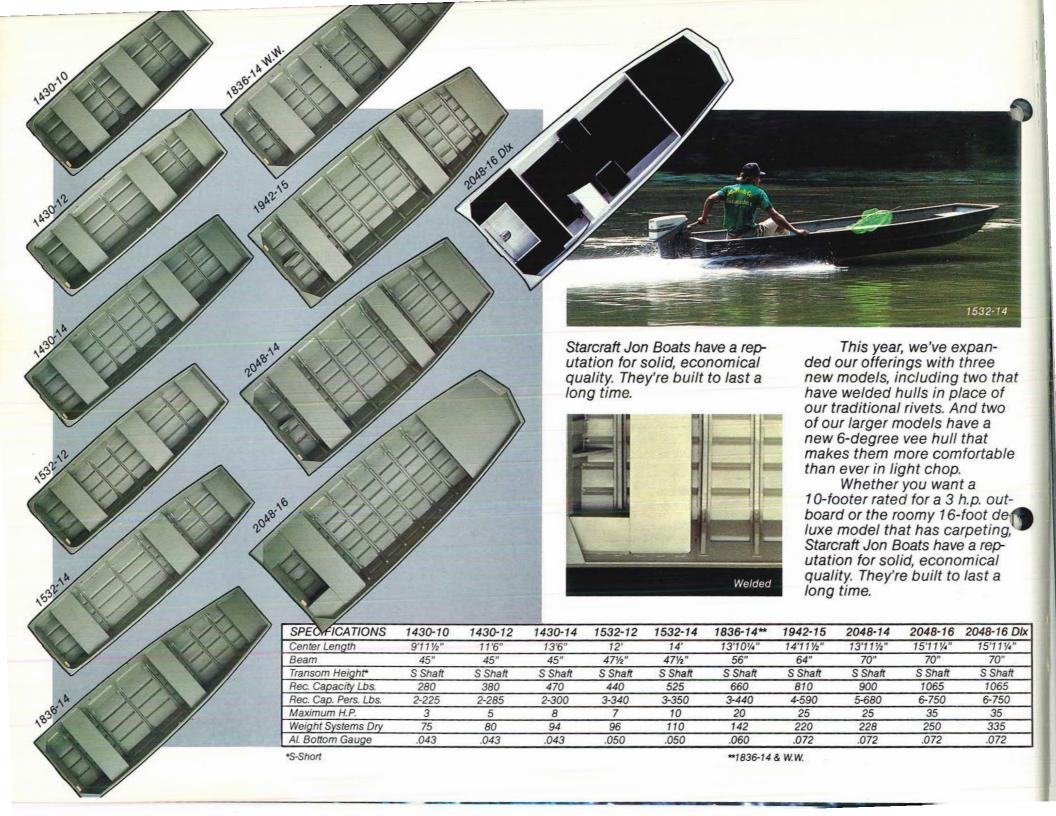

## JON BOATS

When economical quality is the primary need, our SeaLites fill it. Available in 12-and 14-foot lengths, SeaLites are the finest light cartoppers on the market. Non-skid interior paint is standard.

| SF 14     | SF 14 S.S.                                                     | SF 14 Dlx.                                                                                                | SF 16                                                                                                                                                                                                                                                                                         | SF 16 S.S.                                                                                                                                                                                                                                                                                                                                                                                                          | SF 16 Dlx                                                                                                                                                                                                                                                                                                                                                                                                                                                                                                                                                                                                                                                                                                                                                                                                                                                                                                                                                                                                                                                                                                                                                                                                                                                                                                                                                                                                                            | SL 12                                                                                                                                                                                                                                                                                                                                                                                                                                                                                                                                                                                                                                                                                                                                                                                                                                                                                                                                                                                                                                                                                                                                                                                                                                                                                                                                                                                                                                                                                                                                                                                                                                                                                                                                                                                                                                                                                                                                                                                                                                                                                                                                                                                                                                                                                                                                                                                                                                                                                                                                                                                                                                                                                                                                                                                                                                                                  | SL 14                                                                                                                                                                                                                                                                                                                                                                                                                                                                                                                                                                                                                                                                                                                                                                                                                                                                                                                                                                                                                                                                                                                                                                                                                                                                                                                                                                                                                  |
|-----------|----------------------------------------------------------------|-----------------------------------------------------------------------------------------------------------|-----------------------------------------------------------------------------------------------------------------------------------------------------------------------------------------------------------------------------------------------------------------------------------------------|---------------------------------------------------------------------------------------------------------------------------------------------------------------------------------------------------------------------------------------------------------------------------------------------------------------------------------------------------------------------------------------------------------------------|--------------------------------------------------------------------------------------------------------------------------------------------------------------------------------------------------------------------------------------------------------------------------------------------------------------------------------------------------------------------------------------------------------------------------------------------------------------------------------------------------------------------------------------------------------------------------------------------------------------------------------------------------------------------------------------------------------------------------------------------------------------------------------------------------------------------------------------------------------------------------------------------------------------------------------------------------------------------------------------------------------------------------------------------------------------------------------------------------------------------------------------------------------------------------------------------------------------------------------------------------------------------------------------------------------------------------------------------------------------------------------------------------------------------------------------|------------------------------------------------------------------------------------------------------------------------------------------------------------------------------------------------------------------------------------------------------------------------------------------------------------------------------------------------------------------------------------------------------------------------------------------------------------------------------------------------------------------------------------------------------------------------------------------------------------------------------------------------------------------------------------------------------------------------------------------------------------------------------------------------------------------------------------------------------------------------------------------------------------------------------------------------------------------------------------------------------------------------------------------------------------------------------------------------------------------------------------------------------------------------------------------------------------------------------------------------------------------------------------------------------------------------------------------------------------------------------------------------------------------------------------------------------------------------------------------------------------------------------------------------------------------------------------------------------------------------------------------------------------------------------------------------------------------------------------------------------------------------------------------------------------------------------------------------------------------------------------------------------------------------------------------------------------------------------------------------------------------------------------------------------------------------------------------------------------------------------------------------------------------------------------------------------------------------------------------------------------------------------------------------------------------------------------------------------------------------------------------------------------------------------------------------------------------------------------------------------------------------------------------------------------------------------------------------------------------------------------------------------------------------------------------------------------------------------------------------------------------------------------------------------------------------------------------------------------------------|------------------------------------------------------------------------------------------------------------------------------------------------------------------------------------------------------------------------------------------------------------------------------------------------------------------------------------------------------------------------------------------------------------------------------------------------------------------------------------------------------------------------------------------------------------------------------------------------------------------------------------------------------------------------------------------------------------------------------------------------------------------------------------------------------------------------------------------------------------------------------------------------------------------------------------------------------------------------------------------------------------------------------------------------------------------------------------------------------------------------------------------------------------------------------------------------------------------------------------------------------------------------------------------------------------------------------------------------------------------------------------------------------------------------|
| 14'61/4"  | 14'61/4"                                                       | 14'61/4"                                                                                                  | 16'2¾"                                                                                                                                                                                                                                                                                        | 16'2¾"                                                                                                                                                                                                                                                                                                                                                                                                              | 16'2¾"                                                                                                                                                                                                                                                                                                                                                                                                                                                                                                                                                                                                                                                                                                                                                                                                                                                                                                                                                                                                                                                                                                                                                                                                                                                                                                                                                                                                                               | 11'7"                                                                                                                                                                                                                                                                                                                                                                                                                                                                                                                                                                                                                                                                                                                                                                                                                                                                                                                                                                                                                                                                                                                                                                                                                                                                                                                                                                                                                                                                                                                                                                                                                                                                                                                                                                                                                                                                                                                                                                                                                                                                                                                                                                                                                                                                                                                                                                                                                                                                                                                                                                                                                                                                                                                                                                                                                                                                  | 13'61/4"                                                                                                                                                                                                                                                                                                                                                                                                                                                                                                                                                                                                                                                                                                                                                                                                                                                                                                                                                                                                                                                                                                                                                                                                                                                                                                                                                                                                               |
| 67"       | 67"                                                            | 67"                                                                                                       | 67"                                                                                                                                                                                                                                                                                           | 67"                                                                                                                                                                                                                                                                                                                                                                                                                 | 67"                                                                                                                                                                                                                                                                                                                                                                                                                                                                                                                                                                                                                                                                                                                                                                                                                                                                                                                                                                                                                                                                                                                                                                                                                                                                                                                                                                                                                                  | 581/2"                                                                                                                                                                                                                                                                                                                                                                                                                                                                                                                                                                                                                                                                                                                                                                                                                                                                                                                                                                                                                                                                                                                                                                                                                                                                                                                                                                                                                                                                                                                                                                                                                                                                                                                                                                                                                                                                                                                                                                                                                                                                                                                                                                                                                                                                                                                                                                                                                                                                                                                                                                                                                                                                                                                                                                                                                                                                 | 591/4"                                                                                                                                                                                                                                                                                                                                                                                                                                                                                                                                                                                                                                                                                                                                                                                                                                                                                                                                                                                                                                                                                                                                                                                                                                                                                                                                                                                                                 |
| S/L Shaft | S/L Shaft                                                      | L Shaft                                                                                                   | S/L Shaft                                                                                                                                                                                                                                                                                     | L Shaft                                                                                                                                                                                                                                                                                                                                                                                                             | L Shaft                                                                                                                                                                                                                                                                                                                                                                                                                                                                                                                                                                                                                                                                                                                                                                                                                                                                                                                                                                                                                                                                                                                                                                                                                                                                                                                                                                                                                              | S Shaft                                                                                                                                                                                                                                                                                                                                                                                                                                                                                                                                                                                                                                                                                                                                                                                                                                                                                                                                                                                                                                                                                                                                                                                                                                                                                                                                                                                                                                                                                                                                                                                                                                                                                                                                                                                                                                                                                                                                                                                                                                                                                                                                                                                                                                                                                                                                                                                                                                                                                                                                                                                                                                                                                                                                                                                                                                                                | S Shaft                                                                                                                                                                                                                                                                                                                                                                                                                                                                                                                                                                                                                                                                                                                                                                                                                                                                                                                                                                                                                                                                                                                                                                                                                                                                                                                                                                                                                |
| 1020**    | 1020**                                                         | 1020**                                                                                                    | 1220**                                                                                                                                                                                                                                                                                        | 1220**                                                                                                                                                                                                                                                                                                                                                                                                              | 1220**                                                                                                                                                                                                                                                                                                                                                                                                                                                                                                                                                                                                                                                                                                                                                                                                                                                                                                                                                                                                                                                                                                                                                                                                                                                                                                                                                                                                                               | 600                                                                                                                                                                                                                                                                                                                                                                                                                                                                                                                                                                                                                                                                                                                                                                                                                                                                                                                                                                                                                                                                                                                                                                                                                                                                                                                                                                                                                                                                                                                                                                                                                                                                                                                                                                                                                                                                                                                                                                                                                                                                                                                                                                                                                                                                                                                                                                                                                                                                                                                                                                                                                                                                                                                                                                                                                                                                    | 700                                                                                                                                                                                                                                                                                                                                                                                                                                                                                                                                                                                                                                                                                                                                                                                                                                                                                                                                                                                                                                                                                                                                                                                                                                                                                                                                                                                                                    |
| 5-705**   | 5-705**                                                        | 5-705**                                                                                                   | 6-850**                                                                                                                                                                                                                                                                                       | 6-850**                                                                                                                                                                                                                                                                                                                                                                                                             | 6-850**                                                                                                                                                                                                                                                                                                                                                                                                                                                                                                                                                                                                                                                                                                                                                                                                                                                                                                                                                                                                                                                                                                                                                                                                                                                                                                                                                                                                                              | 3-425                                                                                                                                                                                                                                                                                                                                                                                                                                                                                                                                                                                                                                                                                                                                                                                                                                                                                                                                                                                                                                                                                                                                                                                                                                                                                                                                                                                                                                                                                                                                                                                                                                                                                                                                                                                                                                                                                                                                                                                                                                                                                                                                                                                                                                                                                                                                                                                                                                                                                                                                                                                                                                                                                                                                                                                                                                                                  | 4-525                                                                                                                                                                                                                                                                                                                                                                                                                                                                                                                                                                                                                                                                                                                                                                                                                                                                                                                                                                                                                                                                                                                                                                                                                                                                                                                                                                                                                  |
| 35        | 35                                                             | 35                                                                                                        | 40                                                                                                                                                                                                                                                                                            | 40                                                                                                                                                                                                                                                                                                                                                                                                                  | 40                                                                                                                                                                                                                                                                                                                                                                                                                                                                                                                                                                                                                                                                                                                                                                                                                                                                                                                                                                                                                                                                                                                                                                                                                                                                                                                                                                                                                                   | 10                                                                                                                                                                                                                                                                                                                                                                                                                                                                                                                                                                                                                                                                                                                                                                                                                                                                                                                                                                                                                                                                                                                                                                                                                                                                                                                                                                                                                                                                                                                                                                                                                                                                                                                                                                                                                                                                                                                                                                                                                                                                                                                                                                                                                                                                                                                                                                                                                                                                                                                                                                                                                                                                                                                                                                                                                                                                     | 15                                                                                                                                                                                                                                                                                                                                                                                                                                                                                                                                                                                                                                                                                                                                                                                                                                                                                                                                                                                                                                                                                                                                                                                                                                                                                                                                                                                                                     |
| 213       | 330                                                            | 420                                                                                                       | 245                                                                                                                                                                                                                                                                                           | 335                                                                                                                                                                                                                                                                                                                                                                                                                 | 455                                                                                                                                                                                                                                                                                                                                                                                                                                                                                                                                                                                                                                                                                                                                                                                                                                                                                                                                                                                                                                                                                                                                                                                                                                                                                                                                                                                                                                  | 124                                                                                                                                                                                                                                                                                                                                                                                                                                                                                                                                                                                                                                                                                                                                                                                                                                                                                                                                                                                                                                                                                                                                                                                                                                                                                                                                                                                                                                                                                                                                                                                                                                                                                                                                                                                                                                                                                                                                                                                                                                                                                                                                                                                                                                                                                                                                                                                                                                                                                                                                                                                                                                                                                                                                                                                                                                                                    | 142                                                                                                                                                                                                                                                                                                                                                                                                                                                                                                                                                                                                                                                                                                                                                                                                                                                                                                                                                                                                                                                                                                                                                                                                                                                                                                                                                                                                                    |
| .065      | .065                                                           | .065                                                                                                      | .065                                                                                                                                                                                                                                                                                          | .065                                                                                                                                                                                                                                                                                                                                                                                                                | .065                                                                                                                                                                                                                                                                                                                                                                                                                                                                                                                                                                                                                                                                                                                                                                                                                                                                                                                                                                                                                                                                                                                                                                                                                                                                                                                                                                                                                                 | .051                                                                                                                                                                                                                                                                                                                                                                                                                                                                                                                                                                                                                                                                                                                                                                                                                                                                                                                                                                                                                                                                                                                                                                                                                                                                                                                                                                                                                                                                                                                                                                                                                                                                                                                                                                                                                                                                                                                                                                                                                                                                                                                                                                                                                                                                                                                                                                                                                                                                                                                                                                                                                                                                                                                                                                                                                                                                   | .051                                                                                                                                                                                                                                                                                                                                                                                                                                                                                                                                                                                                                                                                                                                                                                                                                                                                                                                                                                                                                                                                                                                                                                                                                                                                                                                                                                                                                   |
|           | 14'6'/4"<br>67"<br>S/L Shaft<br>1020**<br>5-705**<br>35<br>213 | 14'6¼" 14'6¼"<br>67" 67"<br>\$/L Shaft \$/L Shaft<br>1020** 1020**<br>5-705** 5-705**<br>35 35<br>213 330 | 14'6'\u00edu"       14'6'\u00edu"       14'6'\u00edu"         67"       67"       67"         \$\langle L \text{Shaft}       L \text{Shaft}         1020**       1020**       1020**         5-705**       5-705**       5-705**         35       35       35         213       330       420 | 14'6¼"         14'6¼"         14'6¼"         16'2¾"           67"         67"         67"         67"           \$/L Shaft         \$/L Shaft         \$/L Shaft         \$/L Shaft           1020**         1020**         1020**         1220**           5-705**         5-705**         5-705**         6-850**           35         35         35         40           213         330         420         245 | 14'6¼"         14'6¼"         14'6¼"         16'2¾"         16'2¾"           67"         67"         67"         67"         67"           \$/L Shaft         \$/L S | 14'6¼"         14'6¼"         16'2¾"         16'2¾"         16'2¾"           67"         67"         67"         67"         67"         67"           \$/L Shaft         \$/L Shaft </td <td>14'6¼"         14'6¼"         16'2¾"         16'2¾"         16'2¾"         11'7"           67"         67"         67"         67"         67"         67"         58½"           \$/L Shaft         \$/L Shaft</td> | 14'6¼"         14'6¼"         16'2¾"         16'2¾"         16'2¾"         11'7"           67"         67"         67"         67"         67"         67"         58½"           \$/L Shaft         \$/L Shaft |

<sup>\*</sup>L-Long, S-Short \*\*Short Shaft Transom Installations Reduce Recommended Capacity, Lbs.