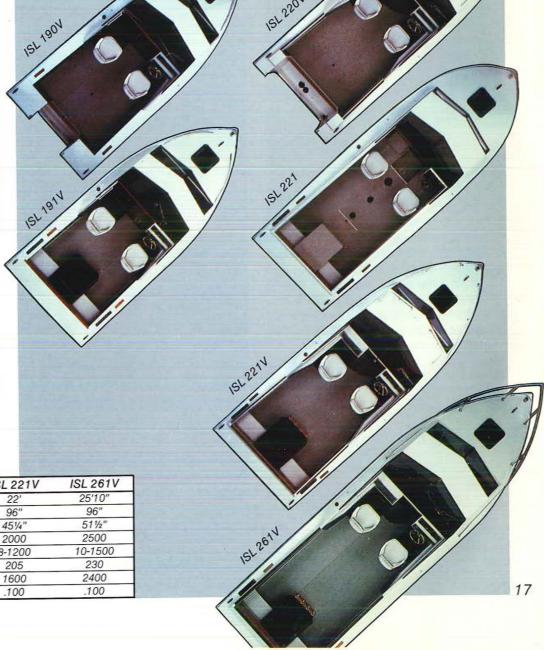

Our Islanders are available in 19-, 22- and 26-foot lengths, with a choice of I.O. or outboard in the two smaller sizes. They come complete with everything you could possibly want in a bigwater cruiser, whether you're fishing the Great Lakes, huge

impoundments or in the ocean. You won't find a better, trailerable cruiser anywhere.

| SPECIFICATIONS       | ISL 190V    | ISL 191V | ISL 221 | ISL 220V    | ISL 221V | ISL 261V |
|----------------------|-------------|----------|---------|-------------|----------|----------|
| Center Length        | 18'10%"     | 18'10%"  | 21'4¾"  | 22'         | 22'      | 25'10"   |
| Beam                 | 96"         | 96"      | 90"     | 96"         | 96"      | 96"      |
| Transom Height       | XLong Shaft | 411/2"   | 41"     | XLong Shaft | 451/4"   | 511/2"   |
| Rec. Capacity Lbs.   | 1750        | 2000     | 2000    | 2600        | 2000     | 2500     |
| Rec. Cap. Pers. Lbs. | 8-1050      | 8-1200   | 8-1200  | 8-1200      | 8-1200   | 10-1500  |
| Maximum H.P.         | 150         | 205      | 175     | 240         | 205      | 230      |
| Weight Systems Dry   | 1280        | 1280     | 1438    | 1600        | 1600     | 2400     |
| Al. Bottom Gauge     | .086        | .086     | .090    | .100        | .100     | .100     |