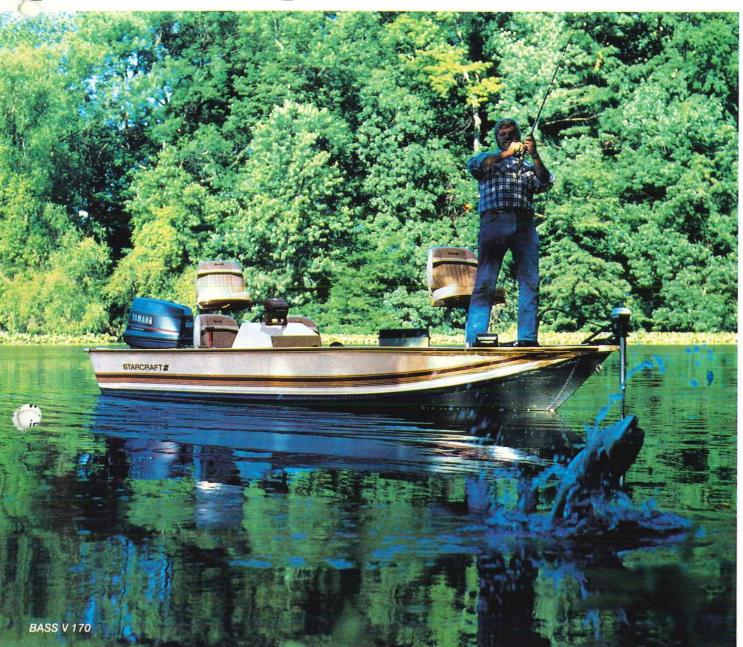

## BASS BOSS

Designed by Louisiana fishin' engineers, Starcraft's Bass V 170 features two livewells and as much storage as the most tackle-laden angler could want.

Starcraft uses .080 gauge aluminum that holds up under the toughest conditions - and comes back for more.

A superior hull design lets her get out of the hole in a flash and gives a ride so smooth, many anglers swear they think they're in a glass boat.

Our V 170 saves you money when you buy your outboard - a 60 h.p. will push her at almost 40 mph. And at just 670 lbs. dry, your tow vehicle will get a lot less wear-and-tear.