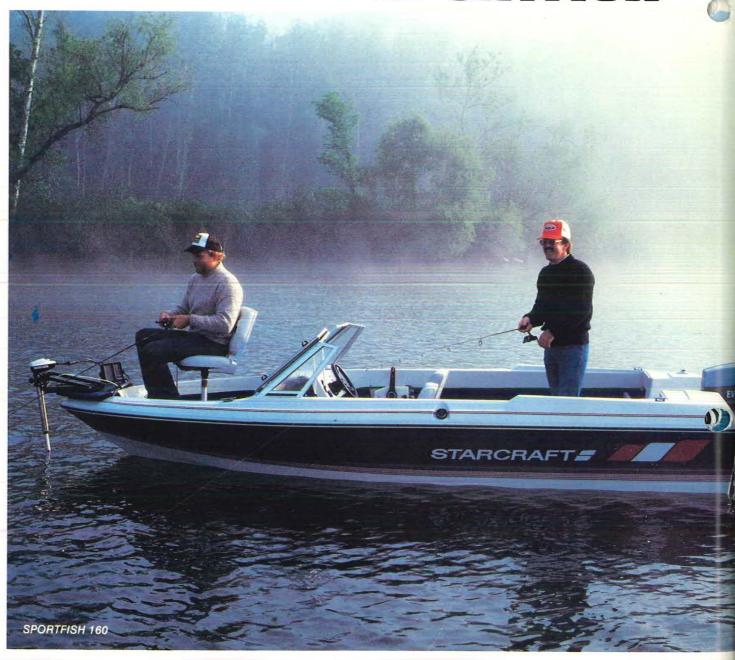

ng, storage compartments and a floor. Minnesota fishermen designed this boat for Starcraft, telling us they needed an open, comfortable fishing craft. After just a year on the market, we know we've filled the bill. A very hot item.



505

.080

610

.080



Weight Systems Dry

Al. Bottom Gauge

<sup>\*</sup> Console-60

"When you fish for a living, you need a boat you can depend on.

"My 16-foot Starcraft
Sportfish has as much or more
fishing room as some 18-footers.
It's a very comfortable, stable
boat that lets me follow those
breaklines with ease from the
seat - and take on whatever
Mother Nature cares to throw at
me when I'm running on the big
reservoirs."

Mike McClelland '85 Champion of Manufacturers Walleye Circuit President, Fishing Enterprises Pierre, South Dakota

## SPORTFISH



## HOLIDAY





raditionally great aluminum shing boats, the Superfisherman models are gaining popularity in the developing reservoir fisheries. The closed-bow Holiday makes great sense on waters like Lake Erie.

Like the Sportfish, these boats have lots of lockable storage - including dry storage for graph paper and built-in tackle trays for lures. They're also fine for skiing - perfect boats for today's family.

| SPECIFICATIONS       | SF 160     | HL 180     | SFM 160    | SFM 180    |
|----------------------|------------|------------|------------|------------|
| Center Length        | 16'2"      | 18'41/2"   | 16'1/2"    | 18'31/2"   |
| Beam                 | 821/4"     | 811/4"     | 761/2"     | 791/4"     |
| Transom Height       | Long Shaft | Long Shaft | Long Shaft | Long Sha