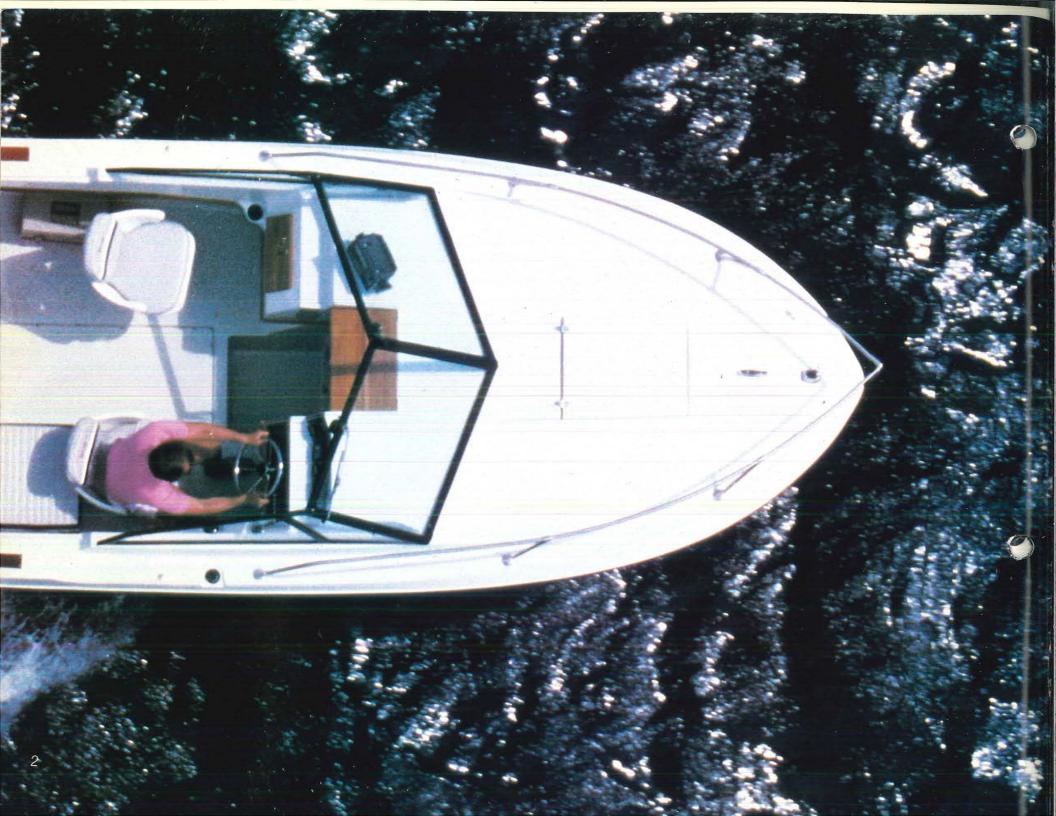

## FISHMASTER

Like the Pikemaster, our Fishmaster has a raised casting platform, but slightly higher gunwales for a drier ride. The Fishmaster 160 is a versatile boat

that is perfect for any kind of fishing be it trolling for Great Lakes salmonids or laying flies over bluegill beds.

The side console is standard on this 16-footer, which also features a livewell and plenty of lockable storage.

Don't let the name mislead you. The Fishmaster makes a super ski boat,too.

430

.065

625

.080

EK TRULEK