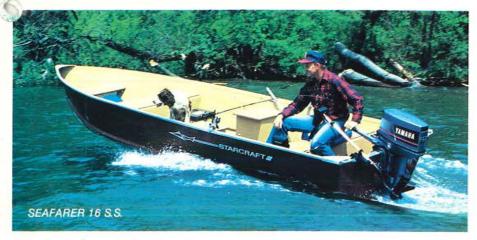

## SEAFARER

America's first choice for a first boat, you can see Seafarers and SeaLites practically anywhere you see water.

Starcraft's original gull-wing, one-piece hull design gives these boats a superb ride and stability.

For 1987, we're offering some of our Seafarers in russett or pearl gray hull colors at no extra charge. Our famous open shing boats range from standard 14-footers to deluxe 16-footers that have a floor, console and are available with such things as running lights and bilge pumps.