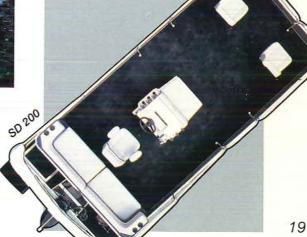

## STARDECK

booming into the pontoon/fishing market with the same results. Folks buy 'em just as fast as we can make 'em.

Our Stardeck 200 is your own little island, with features like twin fishing chairs, a built-in (but removeable) ice chest and aerated livewell, There are also rod racks on the console and storage beneath the helm seat and rear couch.

Fishing comfort never came in a better package than a Stardeck pontoon.

| SPECIFICATIONS       | 221 O.S. |
|----------------------|----------|
| Center Length        | 22'234"  |
| Beam                 | 96"      |
| Transom Height       | 481/2"   |
| Rec. Capacity Lbs.   | 2300     |
| Rec. Cap. Pers. Lbs. | 10-1500  |
| Maximum H.P.         | 230      |
| Weight Systems Dry   | 2350     |

This year, Starcraft is

| SPECIFICATIONS       | SD 200   |
|----------------------|----------|
| Pontoon Length       | 20'      |
| Deck Length          | 17'71/2" |
| Deck Width           | 8'       |
| Rec. Capacity Lbs.   | 1900     |
| Rec. Cap. Pers. Lbs. | 10-1500  |
| Maximum H.P.         | 70       |
| Weight Systems Dry   | 1280     |
| Al. Bottom Gauge     | .090     |