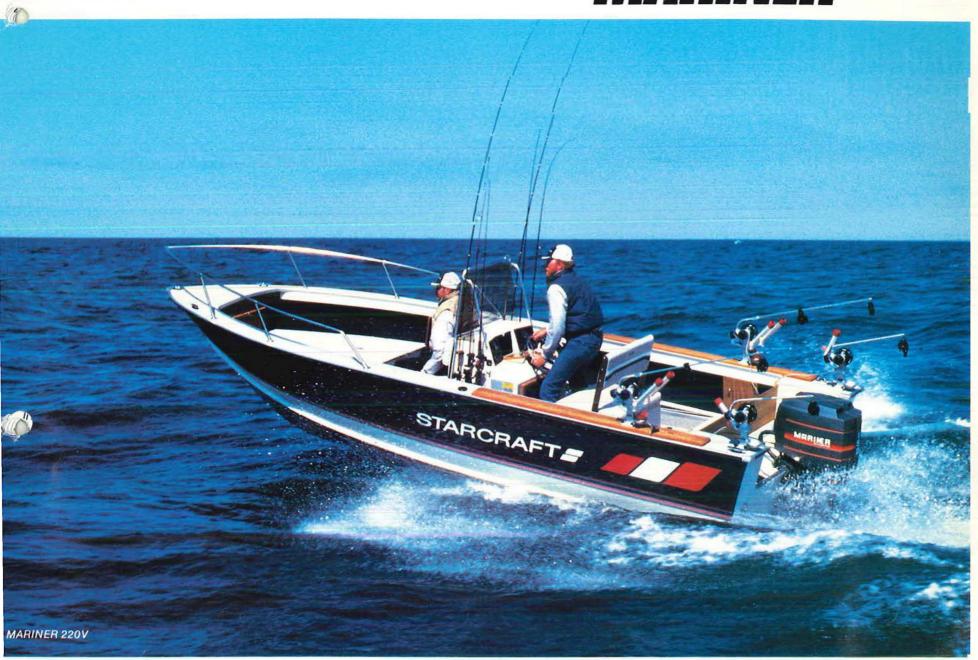

"The 22-foot Starcraft Mariner is without a doubt the best large aluminum fishing boat available. I've been a Starcraft believer for more than 20 years. This boat is easy to trailer; fantastic to fish out of."

Darryl Choronzey Editor/Publisher Ontario Fisherman Magazine Wiarton, Ontario

The 220 V is the ultimate in boating. With the bimini top and full camper canvas, it's great for

| SPECIFICATIONS       | MR 160     | MR 180     | MR 210     | MR 220V     |
|----------------------|------------|------------|------------|-------------|
| Center Length        | 16'1/2"    | 18'31/2"   | 21'21/2"   | 22'31/2"    |
| Beam                 | 761/2"     | 79¼"       | 86"        | 951/2"      |
| Transom Height       | Long Shaft | Long Shaft | Long Shaft | XLong Shaft |
| Rec. Capacity Lbs.   | 1350       | 1600       | 2100       | 2500        |
| Rec. Cap. Pers. Lbs. | 6-800      | 6-900      | 8-1150     | 8-1200      |
| Maximum H.P.         | 80         | 120        | 140        | 240         |
| Weight Systems Dry   | 590        | 850        | 900        | 1250        |
| Al. Bottom Gauge     | .080       | .080       | .090       | .100        |