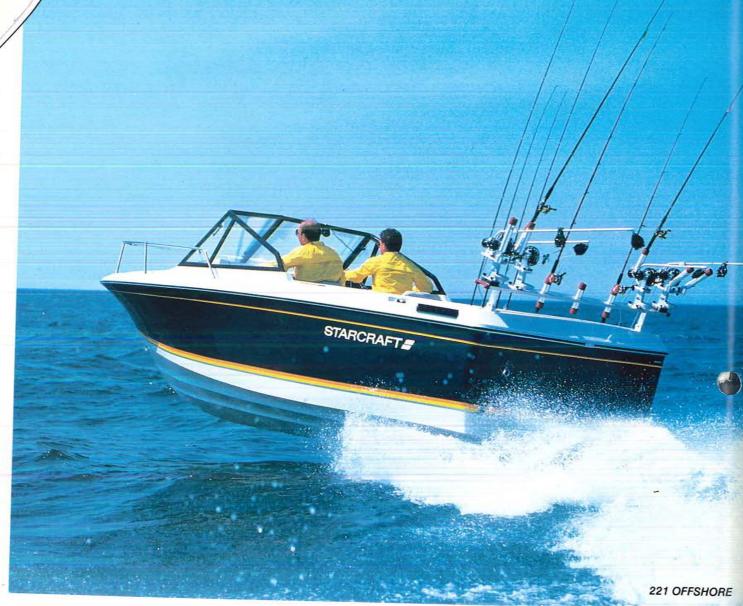

# OFFSHORE

Our biggest fiberglass fishing boat, the Offshore features a big fighting deck and other standards. Like a self-bailing fiberglass inner-liner, a big in-floor fishwell as well as an aerated livewell. There are teak rod holders too.

With the optional head and full camper canvas, the Offshore is ideal for overnighting. Engine options for this cruiser include the 205 and 230 Merc and the 175, 205, and 230 OMC Cobra.

The Offshore can't be beat for a well thought out fiber-glass boat.