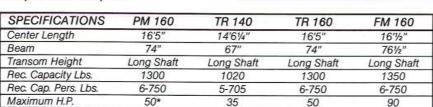

## PIKEMASTER

"The 16-foot Pikemaster with tiller steering fits my fishing style. I love to backtroll for those big walleyes, and I'll tell you, I've never seen a better arrangement for it.

"It's built tough enough to take the beatings our big reservoirs dish out during tournaments. I also like being able to use my 45 h.p. Mariner with the 8 h.p. kicker."

## FISHMASTER

Like the Pikemaster, our Fishmaster has a raised casting platform, but slightly higher gunwales for a drier ride. The Fishmaster 160 is a versatile boat

that is perfect for any kind of fishing be it trolling for Great Lakes salmonids or laying flies over bluegill beds.