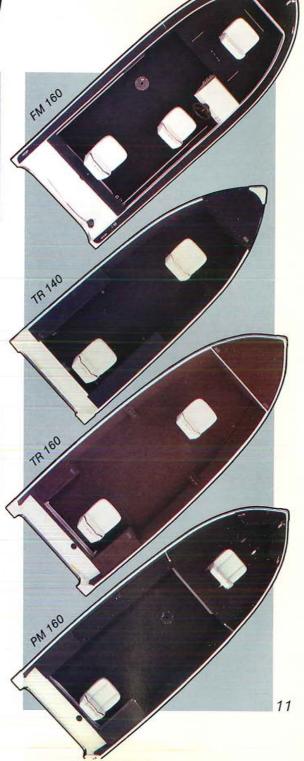

, our Fishmaster has a raised casting platform, but slightly higher gunwales for a drier ride. The Fishmaster 160 is a versatile boat



that is perfect for any kind of fishing be it trolling for Great Lakes salmonids or laying flies over bluegill beds.

The side console is standard on this 16-footer, which also features a livewell and plenty of lockable storage.

Don't let the name mislead you. The Fishmaster makes a super ski boat,too.



430

.065

625

.080

EK TRULEK



The Troller's beauty is its simplicity. Just two seats, carpeting, storage compartments and a floor. Minnesota fishermen designed this boat for Starcraft, telling us they needed an open, comfortable fishing craft. After just a year on the market, we know we've filled the bill. A very hot item.



505

.080

610

.080



Weight Systems Dry

Al. Bottom Gauge

<sup>\*</sup> Console-60

"When you fish for a living, you need a boat you can depend on.

"My 16-foot Starcraft
Sportfish has as much or more
fishing room as some 18-footers.
It's a very comfortable, stable
boat that lets me follow those
breaklines with ease from the
seat - and take on whatever
Mother Nature cares to throw at
me when I'm running on the big
reservoirs."

Mike McClelland '85 Champion of Manufacturers Walleye Circuit President, Fishing Enterprises Pierre, South Dakota

## SPORTFISH



## HOLIDAY





raditionally great aluminum shing boats, the Superfisherman models are gaining popularity in the developing reservoir fisheries. The closed-bow Holiday makes great sense on waters like Lake Erie.

Like the Sportfish, these boats have lots