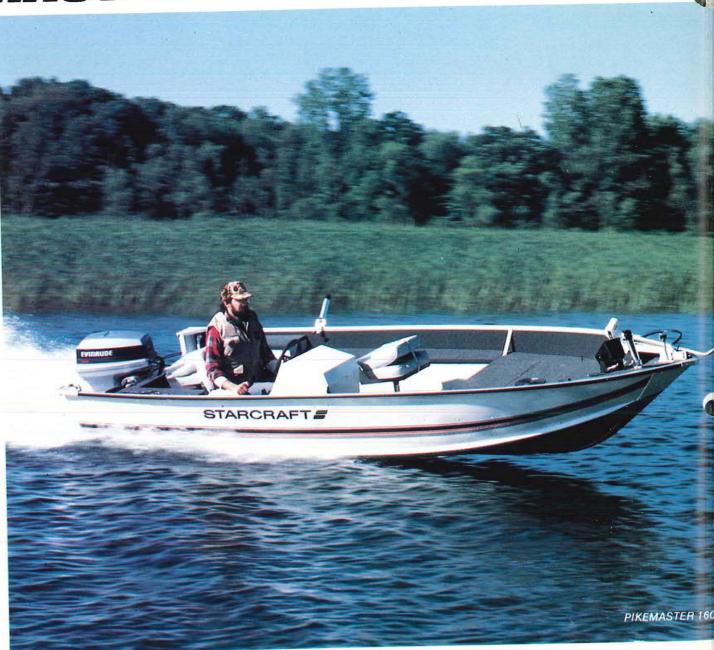

## PIKEMASTER

"The 16-foot Pikemaster with tiller steering fits my fishing style. I love to backtroll for those big walleyes, and I'll tell you, I've never seen a better arrangement for it.

"It's built tough enough to take the beatings our big reservoirs dish out during tournaments. I also like being able to use my 45 h.p. Mariner with the 8 h.p. kicker."

Bob Propst Professional walleye fisherman and lecturer Ogallalla, Nebraska