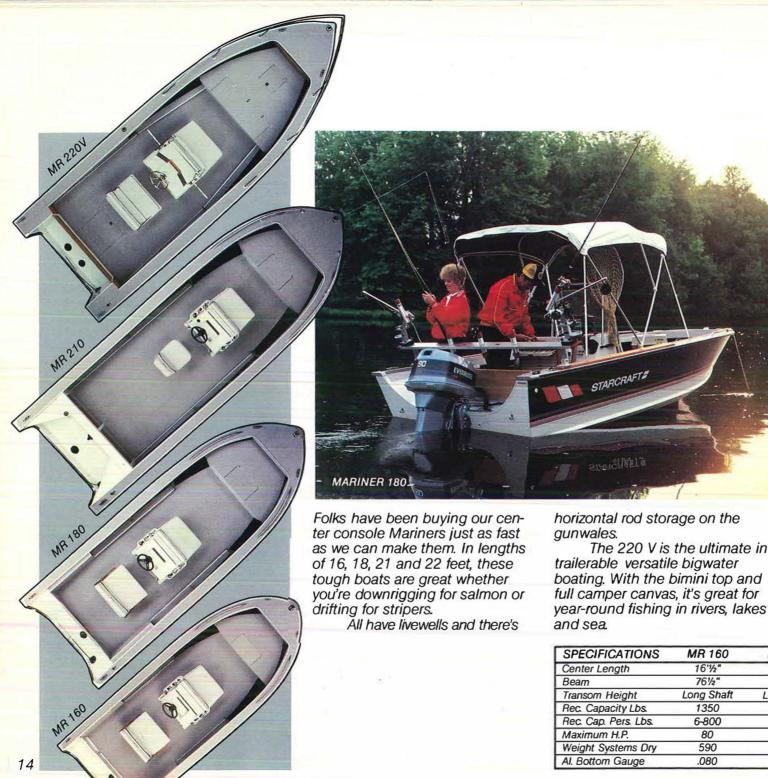

"The 22-foot Starcraft Mariner is without a doubt the best large aluminum fishing boat available. I've been a Starcraft believer for more than 20 years. This boat is easy to trailer; fantastic to fish out of."

Darryl Choronzey Editor/Publisher Ontario Fisherman Magazine Wiarton, Ontario

The 220 V is the ultimate in boating. With the bimini top and full camper canvas, it's great for

| SPECIFICATIONS       | MR 160     | MR 180     | MR 210     | MR 220V     |
|----------------------|------------|------------|------------|-------------|
| Center Length        | 16'1/2"    | 18'31/2"   | 21'21/2"   | 22'31/2"    |
| Beam                 | 761/2"     | 79¼"       | 86"        | 951/2"      |
| Transom Height       | Long Shaft | Long Shaft | Long Shaft | XLong Shaft |
| Rec. Capacity Lbs.   | 1350       | 1600       | 2100       | 2500        |
| Rec. Cap. Pers. Lbs. | 6-800      | 6-900      | 8-1150     | 8-1200      |
| Maximum H.P.         | 80         | 120        | 140        | 240         |
| Weight Systems Dry   | 590        | 850        | 900        | 1250        |
| Al. Bottom Gauge     | .080       | .080       | .090       | .100        |