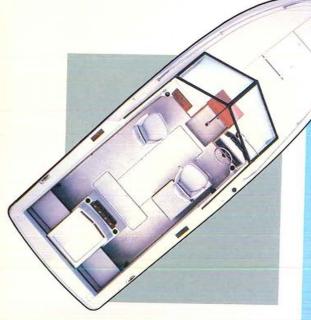

Our Islanders are available in 19-, 22- and 26-foot lengths, with a choice of I.O. or outboard in the two smaller sizes. They come complete with everything you could possibly want in a bigwater cruiser, whether you're fishing the Great Lakes, huge

impoundments or in the ocean. You won't find a better, trailerable cruiser anywhere.

| SPECIFICATIONS       | ISL 190V    | ISL 191V | ISL 221 | ISL 220V    | ISL 221V | ISL 261V |
|----------------------|-------------|----------|---------|-------------|----------|----------|
| Center Length        | 18'10%"     | 18'10%"  | 21'4¾"  | 22'         | 22'      | 25'10"   |
| Beam                 | 96"         | 96"      | 90"     | 96"         | 96"      | 96"      |
| Transom Height       | XLong Shaft | 411/2"   | 41"     | XLong Shaft | 451/4"   | 511/2"   |
| Rec. Capacity Lbs.   | 1750        | 2000     | 2000    | 2600        | 2000     | 2500     |
| Rec. Cap. Pers. Lbs. | 8-1050      | 8-1200   | 8-1200  | 8-1200      | 8-1200   | 10-1500  |
| Maximum H.P.         | 150         | 205      | 175     | 240         | 205      | 230      |
| Weight Systems Dry   | 1280        | 1280     | 1438    | 1600        | 1600     | 2400     |
| Al. Bottom Gauge     | .086        | .086     | .090    | .100        | .100     | .100     |

Additional Islander Standard Features Include: Interior teak trim, deluxe bow hatch, cabin bunk storage, uphostered vberth cushions, windows, curtain tracks and stbd. side windshield wiper (except ISL 221). Hydraulic trim tabs are standard on the Islander 261V.