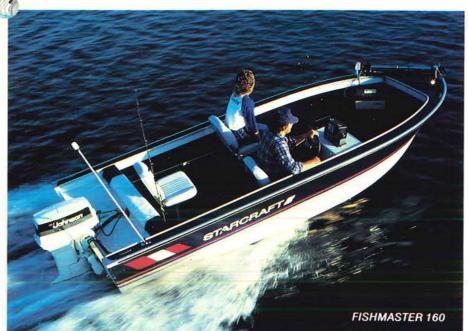

## FISHMASTER

Like the Pikemaster, our Fishmaster has a raised casting platform, but slightly higher gunwales for a drier ride. The Fishmaster 160 is a versatile boat

that is perfect for any kind of fishing be it trolling for Great Lakes salmonids or laying flies over bluegill beds.

The side console is standard on this 16-footer, which also features a livewell and plenty of lockable storage.

Don't let the name mislead you. The Fishmaster makes a super ski boat,too.

430

.065

625

.080

EK TRULEK