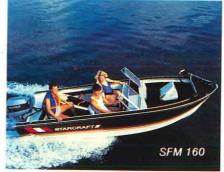

| SPECIFICATIONS       | SF 160     | HL 180     | SFM 160    | SFM 180    |
|----------------------|------------|------------|------------|------------|
| Center Length        | 16'2"      | 18'41/2"   | 16'1/2"    | 18'31/2"   |
| Beam                 | 821/4"     | 811/4"     | 761/2"     | 791/4"     |
| Transom Height       | Long Shaft | Long Shaft | Long Shaft | Long Shaft |
| Rec. Capacity Lbs.   | 1440       | 1800       | 1500       | 1800       |
| Rec. Cap. Pers. Lbs. | 7-890      | 8-1200     | 6-900      | 8-1200     |
| Maximum H.P.         | 120        | 140        | 90         | 140        |
| Weight Systems Dry   | 1000       | 930        | 650        | 900        |
| Al. Bottom Gauge     |            | .080       | .080       | .080       |