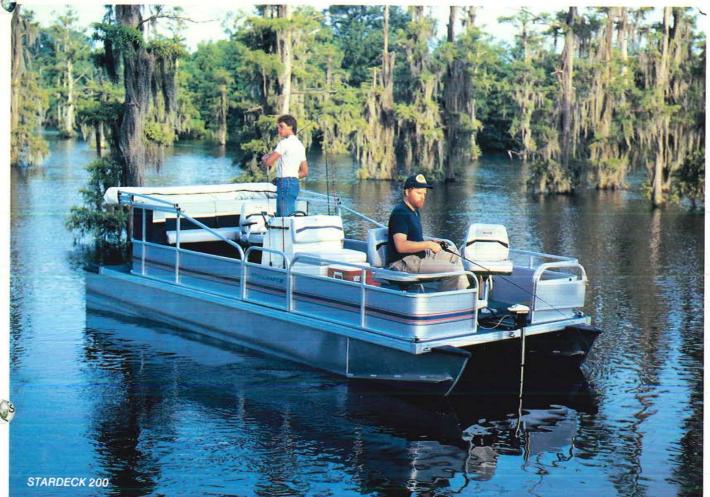

## STARDECK

booming into the pontoon/fishing market with the same results. Folks buy 'em just as fast as we can make 'em.

Our Stardeck 200 is your own little island, with features like twin fishing chairs, a built-in (but removeable) ice chest and aerated livewell, There are also rod racks on the console and storage beneath the helm seat and rear couch.

Fishing comfort never came in a better package than a Stardeck pontoon.

| SPECIFICATIONS       | 221 O.S. |
|----------------------|----------|
| Center Length        | 22'234"  |
| Beam                 | 96"      |
| Transom Height       | 481/2"   |
| Rec. Capacity Lbs.   | 2300     |
| Rec. Cap. Pers. Lbs. | 10-1500  |
| Maximum H.P.         | 230      |
| Weight Systems Dry   | 2350     |

This year, Starcraft is

| SPECIFICATIONS       | SD 200   |
|----------------------|----------|
| Pontoon Length       | 20'      |
| Deck Length          | 17'71/2" |
| Deck Width           | 8'       |
| Rec. Capacity Lbs.   | 1900     |
| Rec. Cap. Pers. Lbs. | 10-1500  |
| Maximum H.P.         | 70       |
| Weight Systems Dry   | 1280     |
| Al. Bottom Gauge     | .090     |