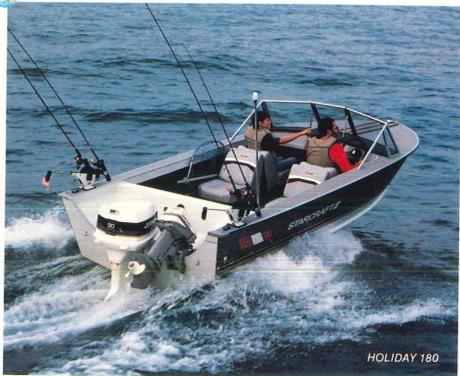

## HOLIDAY

raditionally great aluminum shing boats, the Superfisherman models are gaining popularity in the developing reservoir fisheries. The closed-bow Holiday makes great sense on waters like Lake Erie.

Like the Sportfish, these boats have lots of lockable storage - including dry storage for graph paper and built-in tackle trays for lures. They're also fine for skiing - perfect boats for today's family.