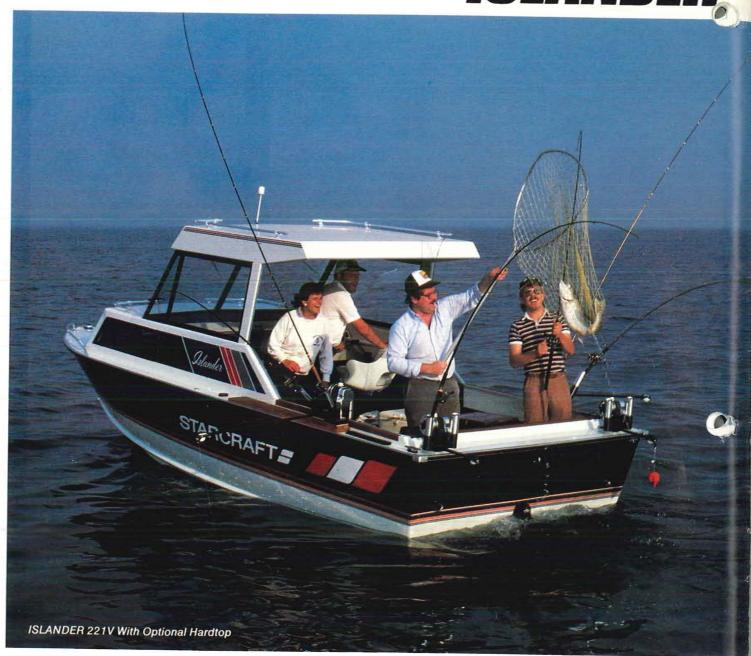

## ISLANDER

"I think it's so good because it's made out of aluminum, so it's not expensive to tow around to the many lakes I have to fish on the striper circuit. It's also one of the toughest boats I've ever seen – not only the hull, but the floor surfaces last and last. I've had mine for six years – averaging 50 hours a week on the water. I've been in some awfully rough stuff and that boat's always come through."

Gene Lyda National Striper Champion '84 - '85 Greenville, South Carolina

Starcraft Islanders have owned the aluminum cabin cruiser market for a long time. That's because no one makes one better for the price. No one.

Our Islanders are available in 19-, 22- and 26-foot lengths, with a choice of I.O. or outboard in the two smaller sizes. They come complete with everything you could possibly want in a bigwater cruiser, whether you're fishing the Great Lakes, huge