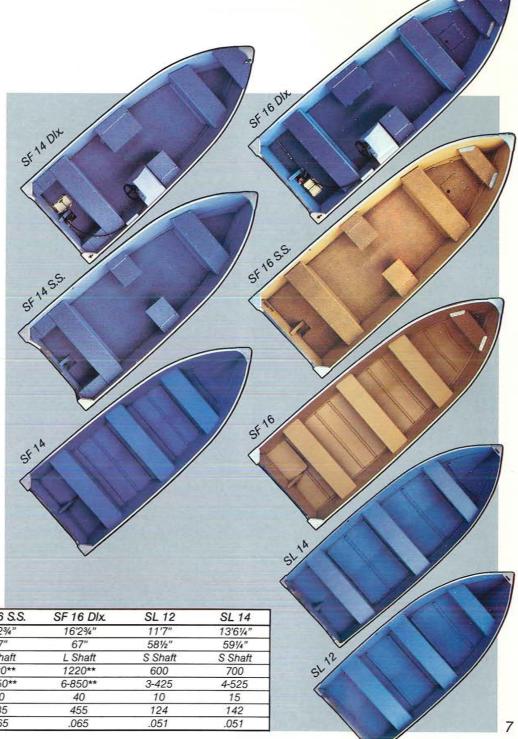

For 1987, we're offering some of our Seafarers in russett or pearl gray hull colors at no extra charge. Our famous open shing boats range from standard 14-footers to deluxe 16-footers that have a floor, console and are available with such things as running lights and bilge pumps.

When economical quality is the primary need, our SeaLites fill it. Available in 12-and 14-foot lengths, SeaLites are the finest light cartoppers on the market. Non-skid interior paint is standard.

| SF 14     | SF 14 S.S.                                                     | SF 14 Dlx.                                                                                                | SF 16                                                                                                                                                                                                                                                                                         | SF 16 S.S.                                                                                                                                                                                                                                                                                                                                                                                                          | SF 16 Dlx                                                                                                                                                                                                                                                                                                                                                                                                                                                                                                                                                                                                                                                                                                                                                                                                                                                                                                                                                                                                                                                                                                                                                                                                                                                                                                                                                                                                                            | SL 12                                                                                                                                                                                                                                                                                                                                                                                                                                                                                                                                                                                                                                                                                                                                                                                                                                                                                                                                                                                                                                                                                                                                                                                                                                                                                                                                                                                                                                                                                                                                                                                                                                                                                                                                                                                                                                                                                                                                                                                                                                                                                                                                                                                                                                                                                                                                                                                                                                                                                                                                                                                                                                                                                                                                                                                                                                                                  | SL 14                                                                                                                                                                                                                                                                                                                                                                                                                                                                                                                                                                                                                                                                                                                                                                                                                                                                                                                                                                                                                                                                                                                                                                                                                                                                                                                                                                                                                  |
|-----------|----------------------------------------------------------------|-----------------------------------------------------------------------------------------------------------|-----------------------------------------------------------------------------------------------------------------------------------------------------------------------------------------------------------------------------------------------------------------------------------------------|---------------------------------------------------------------------------------------------------------------------------------------------------------------------------------------------------------------------------------------------------------------------------------------------------------------------------------------------------------------------------------------------------------------------|--------------------------------------------------------------------------------------------------------------------------------------------------------------------------------------------------------------------------------------------------------------------------------------------------------------------------------------------------------------------------------------------------------------------------------------------------------------------------------------------------------------------------------------------------------------------------------------------------------------------------------------------------------------------------------------------------------------------------------------------------------------------------------------------------------------------------------------------------------------------------------------------------------------------------------------------------------------------------------------------------------------------------------------------------------------------------------------------------------------------------------------------------------------------------------------------------------------------------------------------------------------------------------------------------------------------------------------------------------------------------------------------------------------------------------------|------------------------------------------------------------------------------------------------------------------------------------------------------------------------------------------------------------------------------------------------------------------------------------------------------------------------------------------------------------------------------------------------------------------------------------------------------------------------------------------------------------------------------------------------------------------------------------------------------------------------------------------------------------------------------------------------------------------------------------------------------------------------------------------------------------------------------------------------------------------------------------------------------------------------------------------------------------------------------------------------------------------------------------------------------------------------------------------------------------------------------------------------------------------------------------------------------------------------------------------------------------------------------------------------------------------------------------------------------------------------------------------------------------------------------------------------------------------------------------------------------------------------------------------------------------------------------------------------------------------------------------------------------------------------------------------------------------------------------------------------------------------------------------------------------------------------------------------------------------------------------------------------------------------------------------------------------------------------------------------------------------------------------------------------------------------------------------------------------------------------------------------------------------------------------------------------------------------------------------------------------------------------------------------------------------------------------------------------------------------------------------------------------------------------------------------------------------------------------------------------------------------------------------------------------------------------------------------------------------------------------------------------------------------------------------------------------------------------------------------------------------------------------------------------------------------------------------------------------------------------|------------------------------------------------------------------------------------------------------------------------------------------------------------------------------------------------------------------------------------------------------------------------------------------------------------------------------------------------------------------------------------------------------------------------------------------------------------------------------------------------------------------------------------------------------------------------------------------------------------------------------------------------------------------------------------------------------------------------------------------------------------------------------------------------------------------------------------------------------------------------------------------------------------------------------------------------------------------------------------------------------------------------------------------------------------------------------------------------------------------------------------------------------------------------------------------------------------------------------------------------------------------------------------------------------------------------------------------------------------------------------------------------------------------------|
| 14'61/4"  | 14'61/4"                                                       | 14'61/4"                                                                                                  | 16'2¾"                                                                                                                                                                                                                                                                                        | 16'2¾"                                                                                                                                                                                                                                                                                                                                                                                                              | 16'2¾"                                                                                                                                                                                                                                                                                                                                                                                                                                                                                                                                                                                                                                                                                                                                                                                                                                                                                                                                                                                                                                                                                                                                                                                                                                                                                                                                                                                                                               | 11'7"                                                                                                                                                                                                                                                                                                                                                                                                                                                                                                                                                                                                                                                                                                                                                                                                                                                                                                                                                                                                                                                                                                                                                                                                                                                                                                                                                                                                                                                                                                                                                                                                                                                                                                                                                                                                                                                                                                                                                                                                                                                                                                                                                                                                                                                                                                                                                                                                                                                                                                                                                                                                                                                                                                                                                                                                                                                                  | 13'61/4"                                                                                                                                                                                                                                                                                                                                                                                                                                                                                                                                                                                                                                                                                                                                                                                                                                                                                                                                                                                                                                                                                                                                                                                                                                                                                                                                                                                                               |
| 67"       | 67"                                                            | 67"                                                                                                       | 67"                                                                                                                                                                                                                                                                                           | 67"                                                                                                                                                                                                                                                                                                                                                                                                                 | 67"                                                                                                                                                                                                                                                                                                                                                                                                                                                                                                                                                                                                                                                                                                                                                                                                                                                                                                                                                                                                                                                                                                                                                                                                                                                                                                                                                                                                                                  | 581/2"                                                                                                                                                                                                                                                                                                                                                                                                                                                                                                                                                                                                                                                                                                                                                                                                                                                                                                                                                                                                                                                                                                                                                                                                                                                                                                                                                                                                                                                                                                                                                                                                                                                                                                                                                                                                                                                                                                                                                                                                                                                                                                                                                                                                                                                                                                                                                                                                                                                                                                                                                                                                                                                                                                                                                                                                                                                                 | 591/4"                                                                                                                                                                                                                                                                                                                                                                                                                                                                                                                                                                                                                                                                                                                                                                                                                                                                                                                                                                                                                                                                                                                                                                                                                                                                                                                                                                                                                 |
| S/L Shaft | S/L Shaft                                                      | L Shaft                                                                                                   | S/L Shaft                                                                                                                                                                                                                                                                                     | L Shaft                                                                                                                                                                                                                                                                                                                                                                                                             | L Shaft                                                                                                                                                                                                                                                                                                                                                                                                                                                                                                                                                                                                                                                                                                                                                                                                                                                                                                                                                                                                                                                                                                                                                                                                                                                                                                                                                                                                                              | S Shaft                                                                                                                                                                                                                                                                                                                                                                                                                                                                                                                                                                                                                                                                                                                                                                                                                                                                                                                                                                                                                                                                                                                                                                                                                                                                                                                                                                                                                                                                                                                                                                                                                                                                                                                                                                                                                                                                                                                                                                                                                                                                                                                                                                                                                                                                                                                                                                                                                                                                                                                                                                                                                                                                                                                                                                                                                                                                | S Shaft                                                                                                                                                                                                                                                                                                                                                                                                                                                                                                                                                                                                                                                                                                                                                                                                                                                                                                                                                                                                                                                                                                                                                                                                                                                                                                                                                                                                                |
| 1020**    | 1020**                                                         | 1020**                                                                                                    | 1220**                                                                                                                                                                                                                                                                                        | 1220**                                                                                                                                                                                                                                                                                                                                                                                                              | 1220**                                                                                                                                                                                                                                                                                                                                                                                                                                                                                                                                                                                                                                                                                                                                                                                                                                                                                                                                                                                                                                                                                                                                                                                                                                                                                                                                                                                                                               | 600                                                                                                                                                                                                                                                                                                                                                                                                                                                                                                                                                                                                                                                                                                                                                                                                                                                                                                                                                                                                                                                                                                                                                                                                                                                                                                                                                                                                                                                                                                                                                                                                                                                                                                                                                                                                                                                                                                                                                                                                                                                                                                                                                                                                                                                                                                                                                                                                                                                                                                                                                                                                                                                                                                                                                                                                                                                                    | 700                                                                                                                                                                                                                                                                                                                                                                                                                                                                                                                                                                                                                                                                                                                                                                                                                                                                                                                                                                                                                                                                                                                                                                                                                                                                                                                                                                                                                    |
| 5-705**   | 5-705**                                                        | 5-705**                                                                                                   | 6-850**                                                                                                                                                                                                                                                                                       | 6-850**                                                                                                                                                                                                                                                                                                                                                                                                             | 6-850**                                                                                                                                                                                                                                                                                                                                                                                                                                                                                                                                                                                                                                                                                                                                                                                                                                                                                                                                                                                                                                                                                                                                                                                                                                                                                                                                                                                                                              | 3-425                                                                                                                                                                                                                                                                                                                                                                                                                                                                                                                                                                                                                                                                                                                                                                                                                                                                                                                                                                                                                                                                                                                                                                                                                                                                                                                                                                                                                                                                                                                                                                                                                                                                                                                                                                                                                                                                                                                                                                                                                                                                                                                                                                                                                                                                                                                                                                                                                                                                                                                                                                                                                                                                                                                                                                                                                                                                  | 4-525                                                                                                                                                                                                                                                                                                                                                                                                                                                                                                                                                                                                                                                                                                                                                                                                                                                                                                                                                                                                                                                                                                                                                                                                                                                                                                                                                                                                                  |
| 35        | 35                                                             | 35                                                                                                        | 40                                                                                                                                                                                                                                                                                            | 40                                                                                                                                                                                                                                                                                                                                                                                                                  | 40                                                                                                                                                                                                                                                                                                                                                                                                                                                                                                                                                                                                                                                                                                                                                                                                                                                                                                                                                                                                                                                                                                                                                                                                                                                                                                                                                                                                                                   | 10                                                                                                                                                                                                                                                                                                                                                                                                                                                                                                                                                                                                                                                                                                                                                                                                                                                                                                                                                                                                                                                                                                                                                                                                                                                                                                                                                                                                                                                                                                                                                                                                                                                                                                                                                                                                                                                                                                                                                                                                                                                                                                                                                                                                                                                                                                                                                                                                                                                                                                                                                                                                                                                                                                                                                                                                                                                                     | 15                                                                                                                                                                                                                                                                                                                                                                                                                                                                                                                                                                                                                                                                                                                                                                                                                                                                                                                                                                                                                                                                                                                                                                                                                                                                                                                                                                                                                     |
| 213       | 330                                                            | 420                                                                                                       | 245                                                                                                                                                                                                                                                                                           | 335                                                                                                                                                                                                                                                                                                                                                                                                                 | 455                                                                                                                                                                                                                                                                                                                                                                                                                                                                                                                                                                                                                                                                                                                                                                                                                                                                                                                                                                                                                                                                                                                                                                                                                                                                                                                                                                                                                                  | 124                                                                                                                                                                                                                                                                                                                                                                                                                                                                                                                                                                                                                                                                                                                                                                                                                                                                                                                                                                                                                                                                                                                                                                                                                                                                                                                                                                                                                                                                                                                                                                                                                                                                                                                                                                                                                                                                                                                                                                                                                                                                                                                                                                                                                                                                                                                                                                                                                                                                                                                                                                                                                                                                                                                                                                                                                                                                    | 142                                                                                                                                                                                                                                                                                                                                                                                                                                                                                                                                                                                                                                                                                                                                                                                                                                                                                                                                                                                                                                                                                                                                                                                                                                                                                                                                                                                                                    |
| .065      | .065                                                           | .065                                                                                                      | .065                                                                                                                                                                                                                                                                                          | .065                                                                                                                                                                                                                                                                                                                                                                                                                | .065                                                                                                                                                                                                                                                                                                                                                                                                                                                                                                                                                                                                                                                                                                                                                                                                                                                                                                                                                                                                                                                                                                                                                                                                                                                                                                                                                                                                                                 | .051                                                                                                                                                                                                                                                                                                                                                                                                                                                                                                                                                                                                                                                                                                                                                                                                                                                                                                                                                                                                                                                                                                                                                                                                                                                                                                                                                                                                                                                                                                                                                                                                                                                                                                                                                                                                                                                                                                                                                                                                                                                                                                                                                                                                                                                                                                                                                                                                                                                                                                                                                                                                                                                                                                                                                                                                                                                                   | .051                                                                                                                                                                                                                                                                                                                                                                                                                                                                                                                                                                                                                                                                                                                                                                                                                                                                                                                                                                                                                                                                                                                                                                                                                                                                                                                                                                                                                   |
|           | 14'6'/4"<br>67"<br>S/L Shaft<br>1020**<br>5-705**<br>35<br>213 | 14'6¼" 14'6¼"<br>67" 67"<br>\$/L Shaft \$/L Shaft<br>1020** 1020**<br>5-705** 5-705**<br>35 35<br>213 330 | 14'6'\u00edu"       14'6'\u00edu"       14'6'\u00edu"         67"       67"       67"         \$\langle L \text{Shaft}       L \text{Shaft}         1020**       1020**       1020**         5-705**       5-705**       5-705**         35       35       35         213       330       420 | 14'6¼"         14'6¼"         14'6¼"         16'2¾"           67"         67"         67"         67"           \$/L Shaft         \$/L Shaft         \$/L Shaft         \$/L Shaft           1020**         1020**         1020**         1220**           5-705**         5-705**         5-705**         6-850**           35         35         35         40           213         330         420         245 | 14'6¼"         14'6¼"         14'6¼"         16'2¾"         16'2¾"           67"         67"         67"         67"         67"           \$/L Shaft         \$/L S | 14'6¼"         14'6¼"         16'2¾"         16'2¾"         16'2¾"           67"         67"         67"         67"         67"         67"           \$/L Shaft         \$/L Shaft </td <td>14'6¼"         14'6¼"         16'2¾"         16'2¾"         16'2¾"         11'7"           67"         67"         67"         67"         67"         67"         58½"           \$/L Shaft         \$/L Shaft</td> | 14'6¼"         14'6¼"         16'2¾"         16'2¾"         16'2¾"         11'7"           67"         67"         67"         67"         67"         67"         58½"           \$/L Shaft         \$/L Shaft |

<sup>\*</sup>L-Long, S-Short \*\*Short Shaft Transom Installations Reduce Recommended Capacity, Lbs.