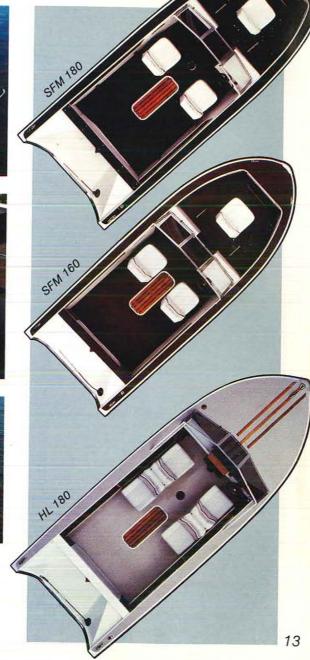

## HOLIDAY

raditionally great aluminum shing boats, the Superfisherman models are gaining popularity in the developing reservoir fisheries. The closed-bow Holiday makes great sense on waters like Lake Erie.

Like the Sportfish, these boats have lots of lockable storage - including dry storage for graph paper and built-in tackle trays for lures. They're also fine for skiing - perfect boats for today's family.

| SPECIFICATIONS       | SF 160     | HL 180     | SFM 160    | SFM 180    |
|----------------------|------------|------------|------------|------------|
| Center Length        | 16'2"      | 18'41/2"   | 16'1/2"    | 18'31/2"   |
| Beam                 | 821/4"     | 811/4"     | 761/2"     | 791/4"     |
| Transom Height       | Long Shaft | Long Shaft | Long Shaft | Long Shaft |
| Rec. Capacity Lbs.   | 1440       | 1800       | 1500       | 1800       |
| Rec. Cap. Pers. Lbs. | 7-890      | 8-1200     | 6-900      | 8-1200     |
| Maximum H.P.         | 120        | 140        | 90         | 140        |
| Weight Systems Dry   | 1000       | 930        | 650        | 900        |
| Al. Bottom Gauge     |            | .080       | .080       | .080       |