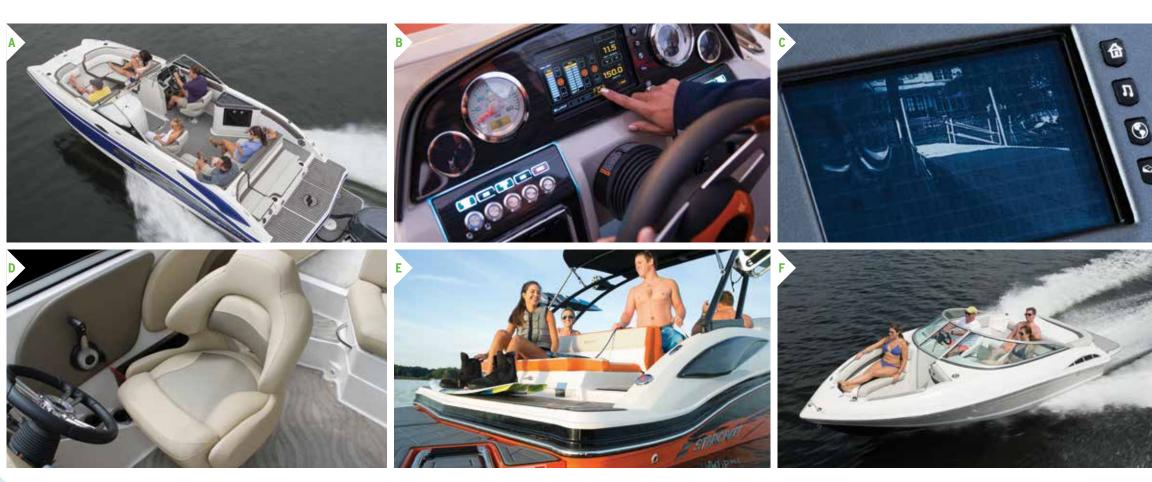

YAMAHA

and the

0

ESTAGURA

MDX 191

- A SPACIOUS INTERIORS: Starcraft leads the way with innovative floorplans that maximize space inside the boat. From the roomy walk-in bow with seating for 4, to the added safety and comfort of deep interiors, to plush, generous bucket helm chairs it's all about being able to spread out and enjoy the day.
- B DRIVER'S CONSOLE: Luxuriously appointed helm station with ergonomically designed dash and helm seat.
- C BIGGIE VISION CAMERA SYSTEM: Our exclusive rear camera system enhances safety by providing a view of activity behind the boat during swimming and watersports and eliminating blind spots while docking.
- D 35 OZ. VINYL UPHOLSTERY: Comfortable and strong, the upholstery features self-draining foam for lasting durability.
- E SURE STEP SAFETY PLATFORMS: Wide, secure swim platforms, both front and aft, feature deepwater ladders for safety and convenience.
- F UNITIZED 2-PIECE HULL: Top and hull are screwed and bonded together, creating the added strength needed to secure your lifetime hull warranty.