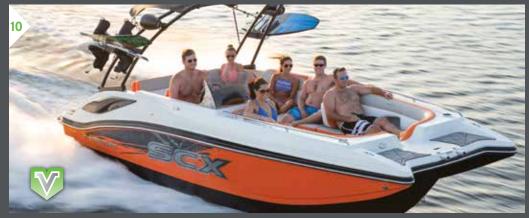

#### SCX CROSSOVER I/O (SURF OPTION AVAILABLE) CROSSOVER

The SCX Crossover I/O is engineered to excite. With jaw-dropping performance, head-turning style and impressive space, it's a thrilling way to enjoy the water.