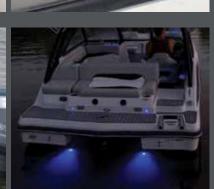

LED LIGHTING: A wide selection of standard and optional color changing LED lighting is available. From Babbito underdeck and underwater lighting to mood lighting and illuminated speakers and cupholders, visibility is always a priority.