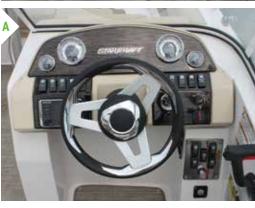

#### 201 MDX E I/O Shown with optional SX package, Extended Swim Platform, Swim Platform Mat & Extended Swim Platform mat

- A CONSOLE: The MDX I/O delivers a great deckboat experience starting with a fully loaded console with tach, speed, fuel, volt and trim gauges, a sporty wheel and a stereo with Bluetooth<sup>®</sup>.
- **B CONVERTIBLE SUNDECK:** The plush, spacious sundeck easily adjusts to give you the choice of a full sun pad, a chaise lounge or a flip-up backrest.
- **C REMOVABLE TABLE:** The spacious bow area features wrap-around loungers and a removable table with cupholders and a screw-in base.
- **D BUCKET HELM SEAT:** The deluxe ergonomic helm seat features a flip-up bolster to comfortably provide maximum visibility.