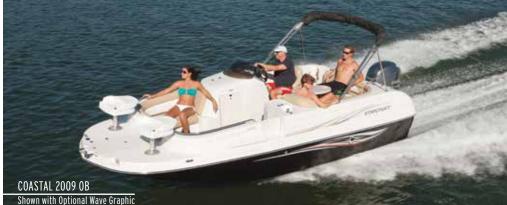

#### COASTAL OB DECKBOAT

The smooth ride of the spacious Coastal OB deckboat lets you enjoy the open water. You'll make the most of every minute.

# BRING ON THE OPEN WATER.

This big water fun boat is rigged for full days out in a wide range of conditions. A smooth, dry and stable ride is a guarantee thanks to the extended-depth Modified Dihedral V-hull. A step-in head, onboard wet bar and fully loaded console with sleek chrome accents deliver all-day comfort and serious style. Navigate fresh and saltwater terrain with exciting options like stainless steel rub rails, a pressurized water system with hand-held sprayer and ski tow bar for extreme wake action.