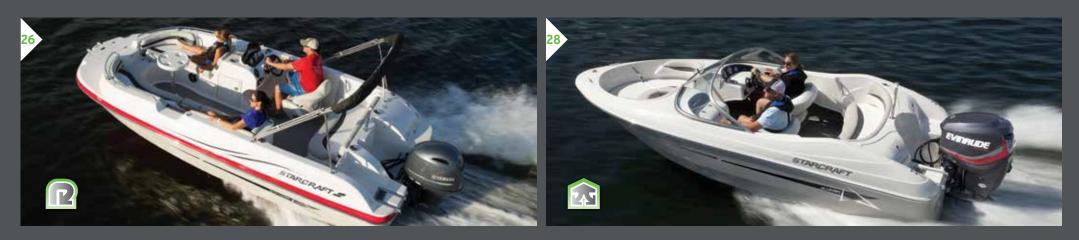

#### MDX (I/O & OB) DECKBOAT

The versatile MDX offers serious fun for everyone. A Modified Dihedral V-hull delivers a smooth and stable ride that makes for a great day on the water.

# THE ALL-NEW MDX OB. MORE POWER, MORE FUN.

Specially equipped for a full range of water activities, the new MDX Outboard delivers serious fun for everyone. Throw a bash at the sandbar with your favorite tunes flowing from the stereo with MP3 player and chilled refreshments packed in the 36-quart removable cooler. The Modified Dihedral V-hull with integrated interlocking stringer system delivers serious stability and rugged, water carving performance. A walk-through transom and spacious bow platform with boarding ladder allow for easy water access and all-day fun.