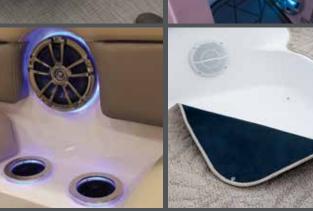

control, personalized settings and much more.

COLOR CHANGING LED SPEAKERS AND CUPHOLDERS: Enhance the style and mood on your boat by setting the speakers and cupholders to virtually any color on the spectrum.

LED LIGHTING: A wide selection of standard and optional color changing LED lighting is available. From Babbito underdeck and underwater lighting to mood lighting and illuminated speakers and cupholders, visibility is always a priority.