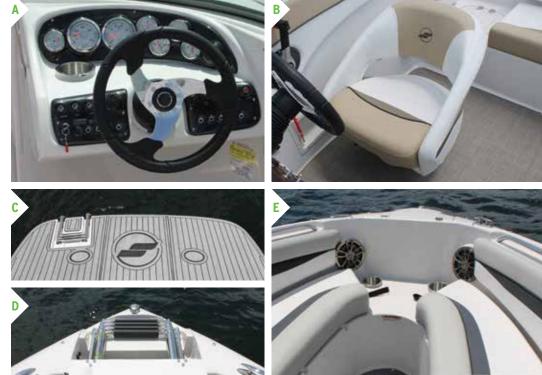

YAMAHA

and the

0

ESTAGURA

MDX 191

- A SPACIOUS INTERIORS: Starcraft leads the way with innovative floorplans that maximize space inside the boat. From the roomy walk-in bow with seating for 4, to the added safety and comfort of deep interiors, to plush, generous bucket helm chairs it's all about being able to spread out and enjoy the day.
- B DRIVER'S CONSOLE: Luxuriously appointed helm station with ergonomically designed dash and helm seat.
- C BIGGIE VISION CAMERA SYSTEM: Our exclusive rear camera system enhances safety by providing a view of activity behind the boat during swimming and watersports and eliminating blind spots while docking.
- D 35 OZ. VINYL UPHOLSTERY: Comfortable and strong, the upholstery features self-draining foam for lasting durability.
- E SURE STEP SAFETY PLATFORMS: Wide, secure swim platforms, both front and aft, feature deepwater ladders for safety and convenience.
- F UNITIZED 2-PIECE HULL: Top and hull are screwed and bonded together, creating the added strength needed to secure your lifetime hull warranty.