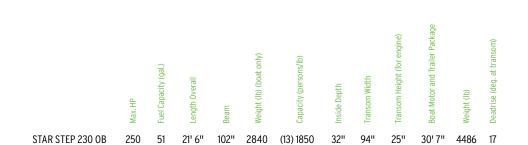

#### **STAR STEP OB DECKBOAT**

Exciting performance combined with plenty of seating makes the Star Step OB a great choice for sportboat performance when you have a bigger crowd.

MODIFIED DIHEDRAL CAT HULL features a deep V-hull with side sponsons that slice through the water, increase stability when anchored and provide for a larger bow area.