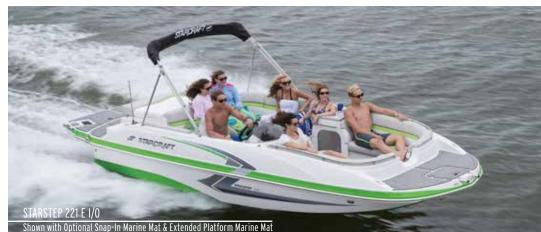

## STAR STEP I/O

STARSTEP 221 E I/O Shown with Optional Snap-In Marine Mat, Extended Swim Platform Marine Mat, Bow Filler Cushion, Wake Tower & Speaker Package

Blue Red Yellow Orange White Quicksilver Charcoal Black

# THE DECKBOAT EXPERIENCE TAKES A BIG STEP FORWARD.

The Star Step I/O gets the royal treatment with a fresh redesign from bow to stern. Special attention to space optimization has resulted in deeper bow seating, modern modular floorplan options and a cockpit with more room to move about. Below deck, a unique stepped hull design delivers a performance advantage and the longer running surface allows for rapid planing. The plush, spacious sundeck easily adjusts to give you the choice of a full sun pad, a chaise lounge or a flip-up backrest. Three models offer you the choice of an entertainment center with a freshwater sink (221 E I/O), a full side bench (221 I/O) or a full wraparound windshield (220 I/O).