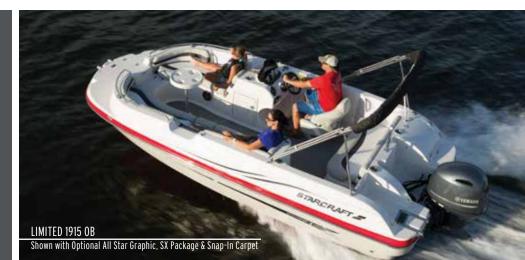

LIMITED 2000 OB Shown with Optional All Star Graphic & SX Package

Yellow

Orange 🧹

Red

Blue <

00

Quicksilver Gray

Charcoal 🤇

# PUTTING DECKBOAT EXCITEMENT WITHIN REACH.

Prepare for an action-packed ride at the helm of the value-minded Limited series. The exclusive Modified Dihedral V-Hull promises flawless stability, delivering a smooth ride for passenger comfort and water sport fun. The Limited I/O features an extended front deck and rear swim platform to allow for easier boarding and more seating space. The integrated stern swim platform also features a family fun seat that converts into a luxury lounger to enhance your experience. The Limited offers a wide open floorplan, large front deck, a ski tow and generous floor storage for all your sporting and fishing gear. Fishing seats, convenient rod storage and a generous livewell are an easy add with the optional fishing package.