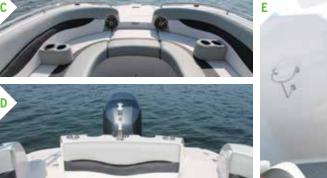

YAMAHA

and the

0

ESTAGURA

MDX 191

- A SPACIOUS INTERIORS: Starcraft leads the way with innovative floorplans that maximize space inside the boat. From the roomy walk-in bow with seating for 4, to the added safety and comfort of deep interiors, to plush, generous bucket helm chairs it's all about being able to spread out and enjoy the day.
- B DRIVER'S CONSOLE: Luxuriously appointed helm station with ergonomically designed dash and helm seat.
- C BIGGIE VISION CAMERA SYSTEM: Our exclusive rear camera system enhances safety by providing a view of activity behind the boat during swimming and watersports and eliminating blind spots while docking.
- D 35 OZ. VINYL UPHOLSTERY: Comfortable and strong, the upholstery features self-draining foam for lasting durability.
- E SURE STEP SAFETY PLATFORMS: Wide, secure swim platforms, both front and aft, feature deepwater ladders for safety and convenience.
- F UNITIZED 2-PIECE HULL: Top and hull are screwed and bonded together, creating the added strength needed to secure your lifetime hull warranty.