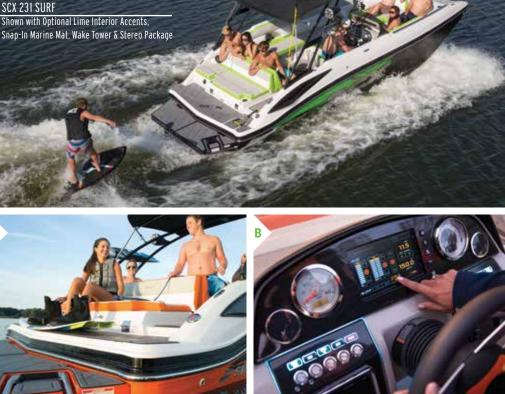

# YEAR AFTER YEAR, WE'RE MAKING WAVES.

Introducing a whole new wave of versatility with the Starcraft Surf series. The industry's only surfable deck boat features GPS-based Zero Off Speed Control and a full ballast system along with surf tabs that perfectly shape your wave. Experience unbelievable control and fuel efficiency with the Volvo Forward Drive and one-touch set up thanks to personalized presets. Ready to switch it up? Try wave to wave transfers to take your surfing to the next level.

- A STERN BENCH SEAT: Gear up with ease thanks to this rear-facing bench seat and the optional extended swim platform with an integrated telescoping ladder.
- B OPTIONAL MURPHY TOUCH SCREEN WITH SURF SYSTEM: All of the surf system's controls are conveniently at your fingertips, including presets for personal preferences.
- C FAST FILL BALLAST BAG: Our high quality, durable system provides 1,385 lbs. of total ballast with 650 lbs. in the center storage and 380 lbs. on either side of the stern. The fast fill pumps can completely fill the ballast in approximately 6 minutes.
- D ADJUSTABLE SURF TABS: Shape your own wake characteristics with personalized wake control presets.
- **E VOLVO PENTA FORWARD DRIVE:** Volvo leads the way in surf system drives that offer variable trim angles.