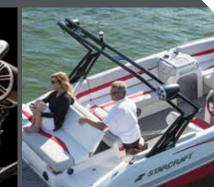

# **CHOOSE YOUR EXCITEMENT.**

With four distinct hull contours, Starcraft delivers unbeatable performance that's designed to be the very best experience, no matter how you spend time on the water. Take a few moments to learn more before choosing the Starcraft model that's right for you.

#### SCX CROSSOVER I/O (SURF OPTION AVAILABLE) CROSSOVER

The SCX Crossover I/O is engineered to excite. With jaw-dropping performance, head-turning style and impressive space, it's a thrilling way to enjoy the water.