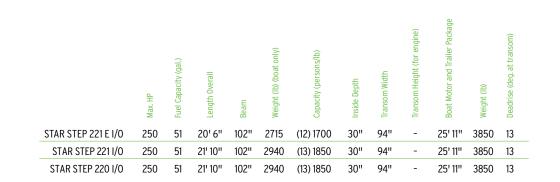

|               | Мах. НР | Fuel Capacity (gal.) | Length Overall | Beam | Weight (lb) (boat only) | Capacity (persons/lb) | Inside Depth | Transom Width | Transom Height (for engine) | Boat Motor and Trailer Package | Weight (lb) | Deadrise (deg. at transom) |  |
|---------------|---------|----------------------|----------------|------|-------------------------|-----------------------|--------------|---------------|-----------------------------|--------------------------------|-------------|----------------------------|--|
| 201 MDX E I/O | 250     | 44                   | 20' 4"         | 102" | 2715                    | (12)/1700             | 30"          | 94"           |                             | 25' 11"                        | 3850        | 13                         |  |
| 201 MDX I/O   | 250     | 44                   | 20' 4"         | 102" | 2715                    | (12)/1700             | 30"          | 94"           |                             | 25' 11"                        | 3850        | 13                         |  |
| 200 MDX I/0   | 250     | 44                   | 20' 4"         | 102" | 2715                    | (12)/1700             | 30"          | 94"           |                             | 25' 11"                        | 3850        | 13                         |  |