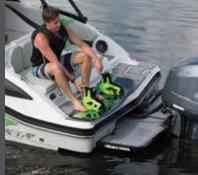

view of activity behind the boat during swimming and watersports and eliminating blind spots while docking. STARCRAFT SURF PACKAGE: The First Surfable Deckboat. It's a new day in tow sports with the first deckboat surf system. In combination with the Murphy touch screen, it features advanced GPS-based speed

New extended swim platform with the water sport-friendly Armstrong ladder 1 Quick-read gauges for engine, air and water 1 GPS with handy chart plotter and compass heading 1 Bluetooth® Stereo with remote 1 Modified Dihedral Cat Hull with a deep V-hull and water-slicing side sponsons that maximize bow and stability when anchored 1 Controls for all interior and exterior LED accent lights