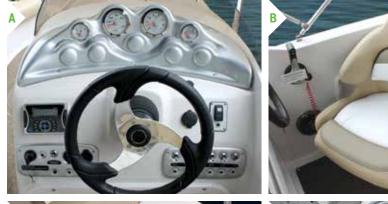

- Drop Down Curtain with Porta Po
- Plumbed Livew
- Flip-Up Bolster
- Gray Interior The
- Tan Interior Them
- Snap-In Marine Mat
- Snap-In Sea Weave Floorin

- A CONSOLE: Feel the control of a fully loaded console with gauges for monitoring tach, speed, fuel, volt and trim (2009).
- **B PREMIUM HELM SEAT WITH FLIP-UP BOLSTER:** Take comfort in a premium helm seat with a flip-up bolster (shown with tan interior).
- **C SINK:** Indulge in the luxury of an onboard wet bar with integrated trash can for an ultra-comfortable cruise (2009).
- D CONSOLE: This fully loaded console is decked out with chrome-accented gauges, LED lighted toggle switches and a chrome-spoked steering wheel (2410/2210).
- E SKI TOW/CONVERTIBLE SEATING: Coastal OB has two removable filler cushions in the rear that provide full wraparound seating and can easily convert to dual rear entry. The ski tow comes standard and features built-in cupholders.
- F HEAD UNIT: With this spacious head unit, you'll have all the room you need for a convenient Porta Potti<sup>®</sup> (2410/2210).