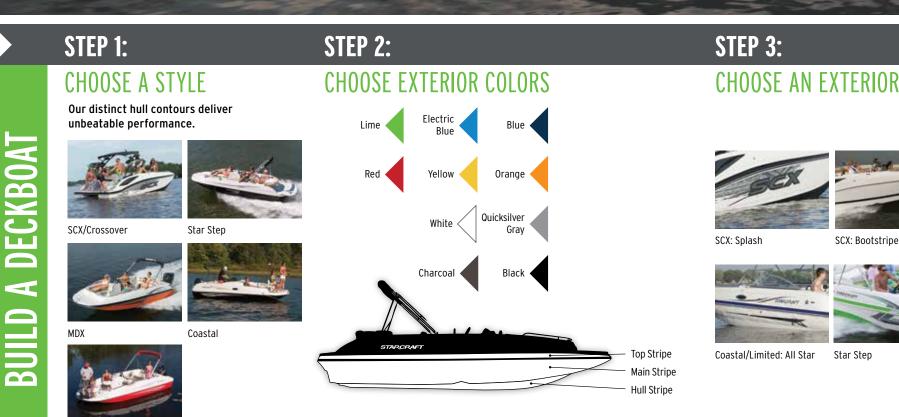

#### EXTERIOR

- EXT Bracket with Extended Platform
- Underwater Lights
   Swim Platform Mat (Tan or Gray)
- (Tan or Gray)Extended Swim Platform

31

Limited Deckboat

**CHOOSE A STYLE** 

**STEP 1:** 

## **STEP 2: CHOOSE EXTERIOR COLORS**

# **CHOOSE AN EXTERIOR GRAPHIC**

Coastal/Limited: Wave

MDX

## **STEP 3: CHOOSE AN EXTERIOR GRAPHIC**

Bootstripe

Vortex

All Star

**FLOORING:** Choose from durable snap-in Sea Weave vinyl and gray or tan snap-in marine mat.

**COLORS:** From gel coat colors to interior accents, it's easy to customize a color scheme that feels like home to you. (For a complete listing of color options, see pages 32-33).