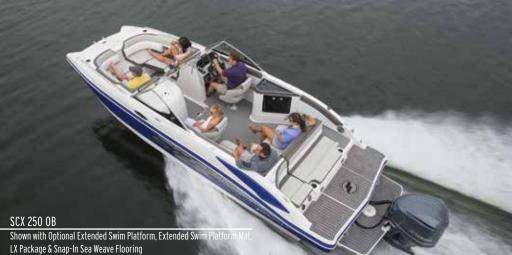

# **POWER UP** AND LET IT FLY.

Experience superior handling and effortless performance in the spacious SCX Crossover OB. The 250 SCX OB features a Modified Dihedral Cat Hull that slices through chop and swirl with an extreme 300 HP outboard. But power and performance aren't its only talents. Clean, aerodynamic lines and attention-grabbing graphics round out the full package. Enhance your experience with popular optional features like a wake tower, underwater lighting, GPS and satellite stereo. Designing the custom craft of your dreams is easy with the SCX Crossover OB.