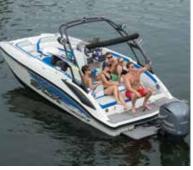

# **POWER UP** AND LET IT FLY.

Experience superior handling and effortless performance in the spacious SCX Crossover OB. The 250 SCX OB features a Modified Dihedral Cat Hull that slices through chop and swirl with an extreme 300 HP outboard. But power and performance aren't its only talents. Clean, aerodynamic lines and attention-grabbing graphics round out the full package. Enhance your experience with popular optional features like a wake tower, underwater lighting, GPS and satellite stereo. Designing the custom craft of your dreams is easy with the SCX Crossover OB.