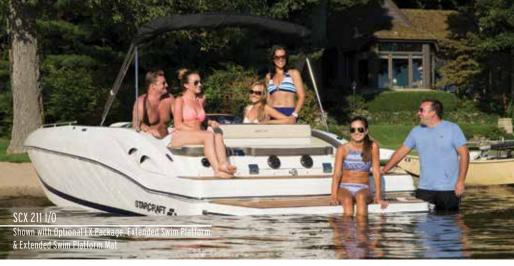

# THE DECKBOAT EXPERIENCE TAKES A BIG STEP FORWARD.

The Star Step I/O gets the royal treatment with a fresh redesign from bow to stern. Special attention to space optimization has resulted in deeper bow seating, modern modular floorplan options and a cockpit with more room to move about. Below deck, a unique stepped hull design delivers a performance advantage and the longer running surface allows for rapid planing. The plush, spacious sundeck easily adjusts to give you the choice of a full sun pad, a chaise lounge or a flip-up backrest. Three models offer you the choice of an entertainment center with a freshwater sink (221 E I/O), a full side bench (221 I/O) or a full wraparound windshield (220 I/O).