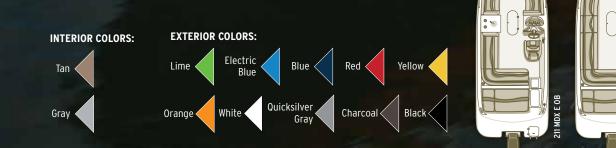

**FLOORING:** Choose from durable snap-in Sea Weave vinyl and gray or tan snap-in marine mat.

**COLORS:** From gel coat colors to interior accents, it's easy to customize a color scheme that feels like home to you. (For a complete listing of color options, see pages 32-33).

#### **EXTERIOR COLORS:**

Lime <

6

Tr.

Blue Red Yellow Orange White Quicksilver Charcoal Black

INTERIOR COLORS:

Gray

Tan <