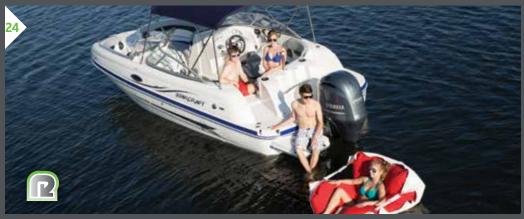

#### **STAR STEP I/O** DECKBOAT

This spacious deckboat seats up to 12 and features an innovative cutaway hull design that provides a longer running surface for quick planing and sporty performance.

# THE DECKBOAT EXPERIENCE TAKES A BIG STEP FORWARD.

The Star Step I/O gets the royal treatment with a fresh redesign from bow to stern. Special attention to space optimization has resulted in deeper bow seating, modern modular floorplan options and a cockpit with more room to move about. Below deck, a unique stepped hull design delivers a performance advantage and the longer running surface allows for rapid planing. The plush, spacious sundeck easily adjusts to give you the choice of a full sun pad, a chaise lounge or a flip-up backrest. Three models offer you the choice of an entertainment center with a freshwater sink (221 E I/O), a full side bench (221 I/O) or a full wraparound windshield (220 I/O).