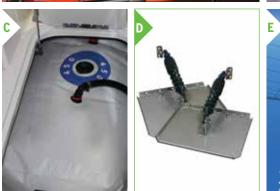

- A STERN BENCH SEAT: Gear up with ease thanks to this rear-facing bench seat and the optional extended swim platform with an integrated telescoping ladder.
- B OPTIONAL MURPHY TOUCH SCREEN WITH SURF SYSTEM: All of the surf system's controls are conveniently at your fingertips, including presets for personal preferences.
- C FAST FILL BALLAST BAG: Our high quality, durable system provides 1,385 lbs. of total ballast with 650 lbs. in the center storage and 380 lbs. on either side of the stern. The fast fill pumps can completely fill the ballast in approximately 6 minutes.
- D ADJUSTABLE SURF TABS: Shape your own wake characteristics with personalized wake control presets.
- **E VOLVO PENTA FORWARD DRIVE:** Volvo leads the way in surf system drives that offer variable trim angles.