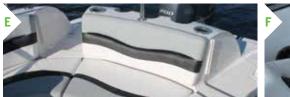

- Drop Down Curtain with Porta Po
- Plumbed Livew
- Flip-Up Bolster
- Gray Interior The
- Tan Interior Them
- Snap-In Marine Mat
- Snap-In Sea Weave Floorin

- A CONSOLE: Feel the control of a fully loaded console with gauges for monitoring tach, speed, fuel, volt and trim (2009).
- **B PREMIUM HELM SEAT WITH FLIP-UP BOLSTER:** Take comfort in a premium helm seat with a flip-up bolster (shown with tan interior).
- **C SINK:** Indulge in the luxury of an onboard wet bar with integrated trash can for an ultra-comfortable cruise (2009).
- D CONSOLE: This fully loaded console is decked out with chrome-accented gauges, LED lighted toggle switches and a chrome-spoked steering wheel (2410/2210).
- E SKI TOW/CONVERTIBLE SEATING: Coastal OB has two removable filler cushions in the rear that provide full wraparound seating and can easily convert to dual rear entry. The ski tow comes standard and features built-in cupholders.
- F HEAD UNIT: With this spacious head unit, you'll have all the room you need for a convenient Porta Potti<sup>®</sup> (2410/2210).