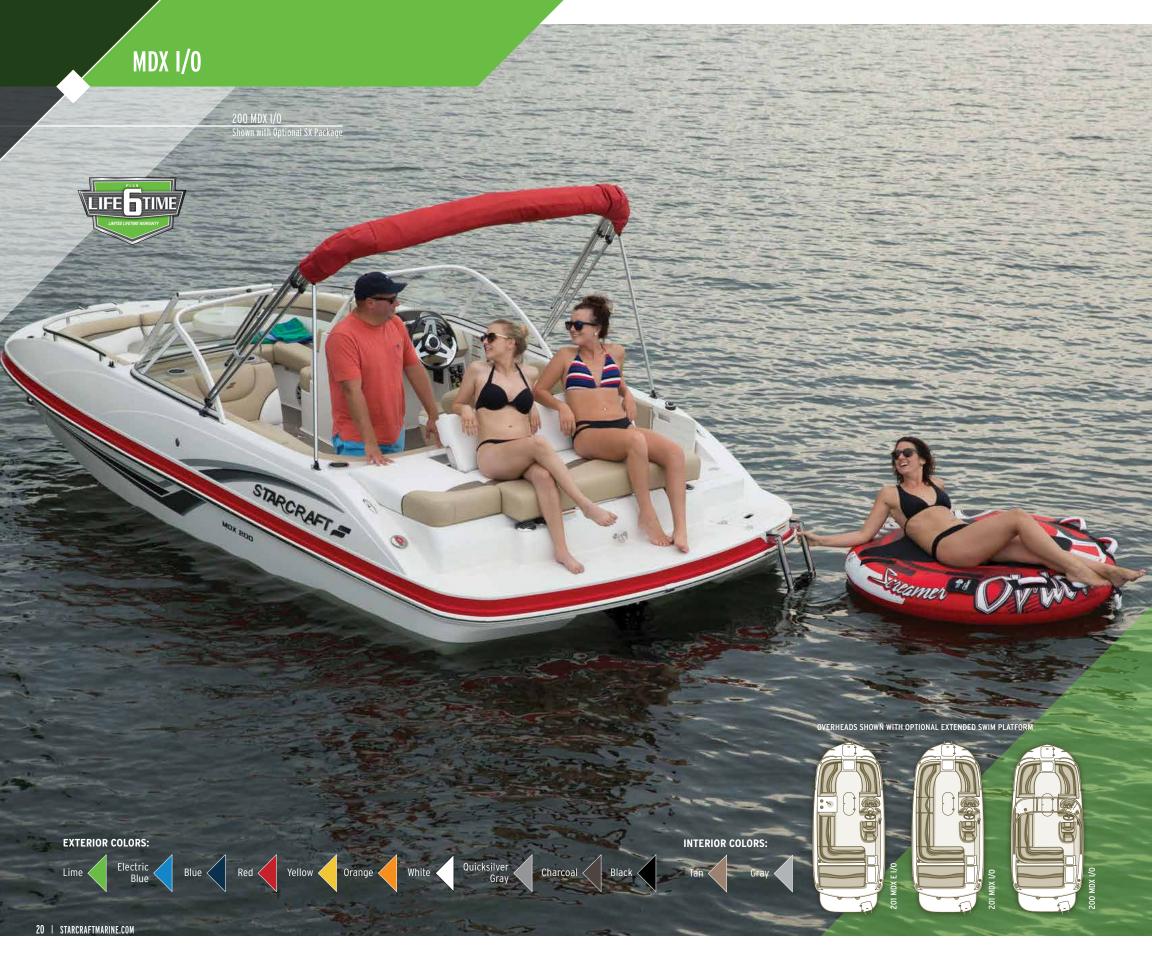

# THE ALL-NEW MDX I/O. TAKE EVERYONE. DO EVERYTHING.

Whether you crave high-powered watersport performance, plush comfort or simply room for 12, the all-new MDX I/O deckboat is designed for you. The excitement starts with an impressive fully loaded console, a stereo with Bluetooth<sup>®</sup> and a stern swim platform with boarding ladder. Make it your own with our great optional packages that let you add fishing or wake boarding to your days on the water along with premium satellite radio and stylish LED lighting.

#### 201 MDX E I/O Shown with optional SX package, Extended Swim Platform, Swim Platform Mat & Extended Swim Platform mat

- A CONSOLE: The MDX I/O delivers a great deckboat experience starting with a fully loaded console with tach, speed, fuel, volt and trim gauges, a sporty wheel and a stereo with Bluetooth<sup>®</sup>.
- **B CONVERTIBLE SUNDECK:** The plush, spacious sundeck easily adjusts to give you the choice of a full sun pad, a chaise lounge or a flip-up backrest.
- **C REMOVABLE TABLE:** The spacious bow area features wrap-around loungers and a removable table with cupholders and a screw-in base.
- **D BUCKET HELM SEAT:** The deluxe ergonomic helm seat features a flip-up bolster to comfortably provide maximum visibility.