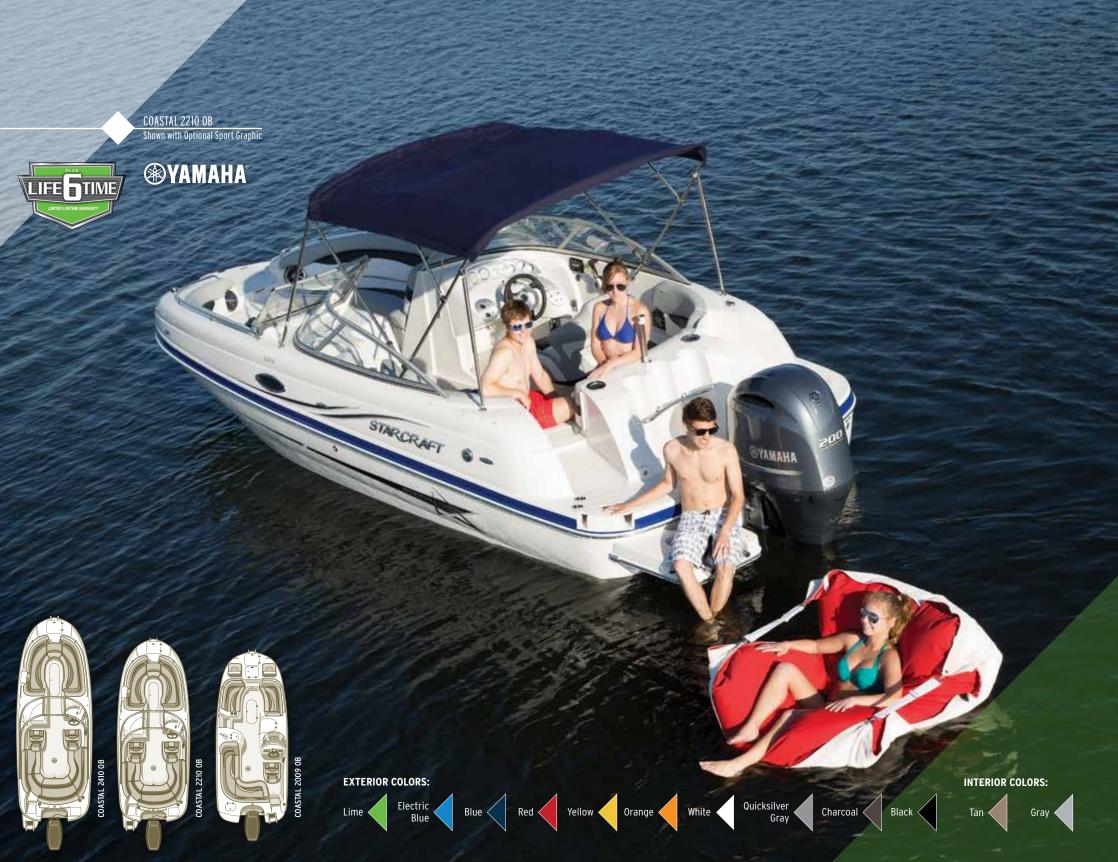

#### COASTAL OB DECKBOAT

The smooth ride of the spacious Coastal OB deckboat lets you enjoy the open water. You'll make the most of every minute.

# BRING ON THE OPEN WATER.

This big water fun boat is rigged for full days out in a wide range of conditions. A smooth, dry and stable ride is a guarantee thanks to the extended-depth Modified Dihedral V-hull. A step-in head, onboard wet bar and fully loaded console with sleek chrome accents deliver all-day comfort and serious style. Navigate fresh and saltwater terrain with exciting options like stainless steel rub rails, a pressurized water system with hand-held sprayer and ski tow bar for extreme wake action.

#### STANDARD FEATURES

- Lifetime +6 Warranty
- Full Fiberglass Inner-Liner
- Bow Platform with Boarding Ladder
- Ski Tow
- Helm Seat with Flip-Up Bolster
- Fully-Loaded Console with Tach, Spee
- AM/FM Stereo with Auxiliary Port an Bluetooth®
- Lanvard Safety Switch
- Bimini Top with Storage Boot
- Tilt Steering
- Docking Light
- Removable Table with Screw-In Base
- Cushioned Bow Seating Area
- Marine Grade Speakers

#### **POPULAR OPTIONS:**

- SX Package
- Tow Package
- Tow, Stereo and Speaker Packag
- Kicker<sup>®</sup> Stereo Upgrade Package
- Wake Tower
- Mirror and Bracket for Wake Tower
- Pressurized Transom Snower
- Extended Swim Platform Mat
- LED Color Changing Speakers, Cupholders, Underwater Lights and Courtesy Lights
- Infinity PRV350 Satellite Radio
- Trolling Motor 70PD 60" Shaft with
   Ovict Palaces
- QUICK Release

- Drop Down Curtain with Porta Po
- Plumbed Livew
- Flip-Up Bolster
- Gray Interior The
- Tan Interior Them
- Snap-In Marine Mat
- Snap-In Sea Weave Floorin

- A CONSOLE: Feel the control of a fully loaded console with gauges for monitoring tach, speed, fuel, volt and trim (2009).
- **B PREMIUM HELM SEAT WITH FLIP-UP BOLSTER:** Take comfort in a premium helm seat with a flip-up bolster (shown with tan interior).
- **C SINK:** Indulge in the luxury of an onboard wet bar with integrated trash can for an ultra-comfortable cruise (2009).
- D CONSOLE: This fully loaded console is decked out with chrome-accented gauges, LED lighted toggle switches and a chrome-spoked steering wheel (2410/2210).
- E SKI TOW/CONVERTIBLE SEATING: Coastal OB has two removable filler cushions in the rear that provide full wraparound seating and can easily convert to dual rear entry. The ski tow comes standard and features built-in cupholders.
- F HEAD UNIT: With this spacious head unit, you'll have all the room you need for a convenient Porta Potti<sup>®</sup> (2410/2210).