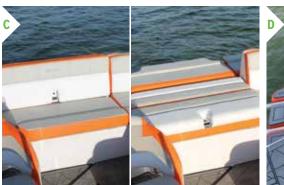

- A STERN BENCH SEAT: Gear up with ease thanks to this rear-facing bench seat and the optional extended swim platform with an integrated telescoping ladder.
- B OPTIONAL MURPHY TOUCH SCREEN WITH SURF SYSTEM: All of the surf system's controls are conveniently at your fingertips, including presets for personal preferences.
- C FAST FILL BALLAST BAG: Our high quality, durable system provides 1,385 lbs. of total ballast with 650 lbs. in the center storage and 380 lbs. on either side of the stern. The fast fill pumps can completely fill the ballast in approximately 6 minutes.
- D ADJUSTABLE SURF TABS: Shape your own wake characteristics with personalized wake control presets.
- **E VOLVO PENTA FORWARD DRIVE:** Volvo leads the way in surf system drives that offer variable trim angles.