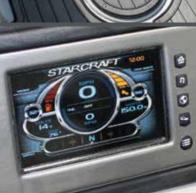

## **TECHNOLOGY**

Get ready to experience up-to-the-minute technology driven by our commitment to industry-leading design and meticulous construction. MURPHY TOUCH SCREEN: Select Starcraft models are available with a Murphy touch screen control system, putting a wide range of features at your fingertips. BIGGIE VISION CAMERA SYSTEM: Our exclusive rear camera system enhances safety by providing a

- A STERN BENCH SEAT: Gear up with ease thanks to this rear-facing bench seat and the optional extended swim platform with an integrated telescoping ladder.
- B OPTIONAL MURPHY TOUCH SCREEN WITH SURF SYSTEM: All of the surf system's controls are conveniently at your fingertips, including presets for personal preferences.
- C FAST FILL BALLAST BAG: Our high quality, durable system provides 1,385 lbs. of total ballast with 650 lbs. in the center storage and 380 lbs. on either side of the stern. The fast fill pumps can completely fill the ballast in approximately 6 minutes.
- D ADJUSTABLE SURF TABS: Shape your own wake characteristics with personalized wake control presets.
- **E VOLVO PENTA FORWARD DRIVE:** Volvo leads the way in surf system drives that offer variable trim angles.