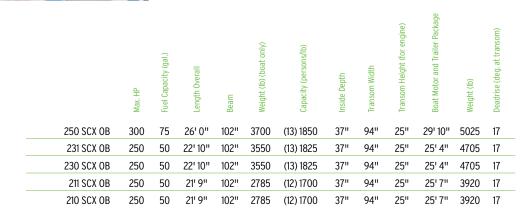

|               | Мах. НР | Fuel Capacity (gal.) | Length Overall | Beam | Weight (lb) (boat only) | Capacity (persons/lb) | Inside Depth | Transom Width | Transom Height (for engine) | Boat Motor and Trailer Package | Weight (lb) | Deadrise (deg. at transom) |  |
|---------------|---------|----------------------|----------------|------|-------------------------|-----------------------|--------------|---------------|-----------------------------|--------------------------------|-------------|----------------------------|--|
| 201 MDX E I/O | 250     | 44                   | 20' 4"         | 102" | 2715                    | (12)/1700             | 30"          | 94"           |                             | 25' 11"                        | 3850        | 13                         |  |
| 201 MDX I/O   | 250     | 44                   | 20' 4"         | 102" | 2715                    | (12)/1700             | 30"          | 94"           |                             | 25' 11"                        | 3850        | 13                         |  |
| 200 MDX I/0   | 250     | 44                   | 20' 4"         | 102" | 2715                    | (12)/1700             | 30"          | 94"           |                             | 25' 11"                        | 3850        | 13                         |  |