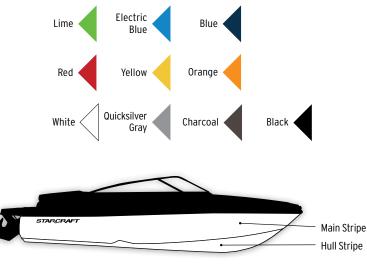

**FLOORING:** Choose from durable snap-in Sea Weave vinyl and gray or tan snap-in marine mat.

**COLORS:** From gel coat colors to interior accents, it's easy to customize a color scheme that feels like home to you. (For a complete listing of color options, see pages 32-33).

# WAKE TO WAKE TRANSFER

Take wake surfing to the next level with double the surfable wake and twice the fun with the push of a button.

Black

Quicksilver Gray

Charcoal <

White

Yellow 🧹 Orange 🧹

Blue 🤇 Red 🧹

Lime Electric Blue INTERIOR COLORS: