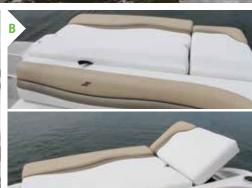

#### 201 MDX E I/O Shown with optional SX package, Extended Swim Platform, Swim Platform Mat & Extended Swim Platform mat

- A CONSOLE: The MDX I/O delivers a great deckboat experience starting with a fully loaded console with tach, speed, fuel, volt and trim gauges, a sporty wheel and a stereo with Bluetooth<sup>®</sup>.
- **B CONVERTIBLE SUNDECK:** The plush, spacious sundeck easily adjusts to give you the choice of a full sun pad, a chaise lounge or a flip-up backrest.
- **C REMOVABLE TABLE:** The spacious bow area features wrap-around loungers and a removable table with cupholders and a screw-in base.
- **D BUCKET HELM SEAT:** The deluxe ergonomic helm seat features a flip-up bolster to comfortably provide maximum visibility.