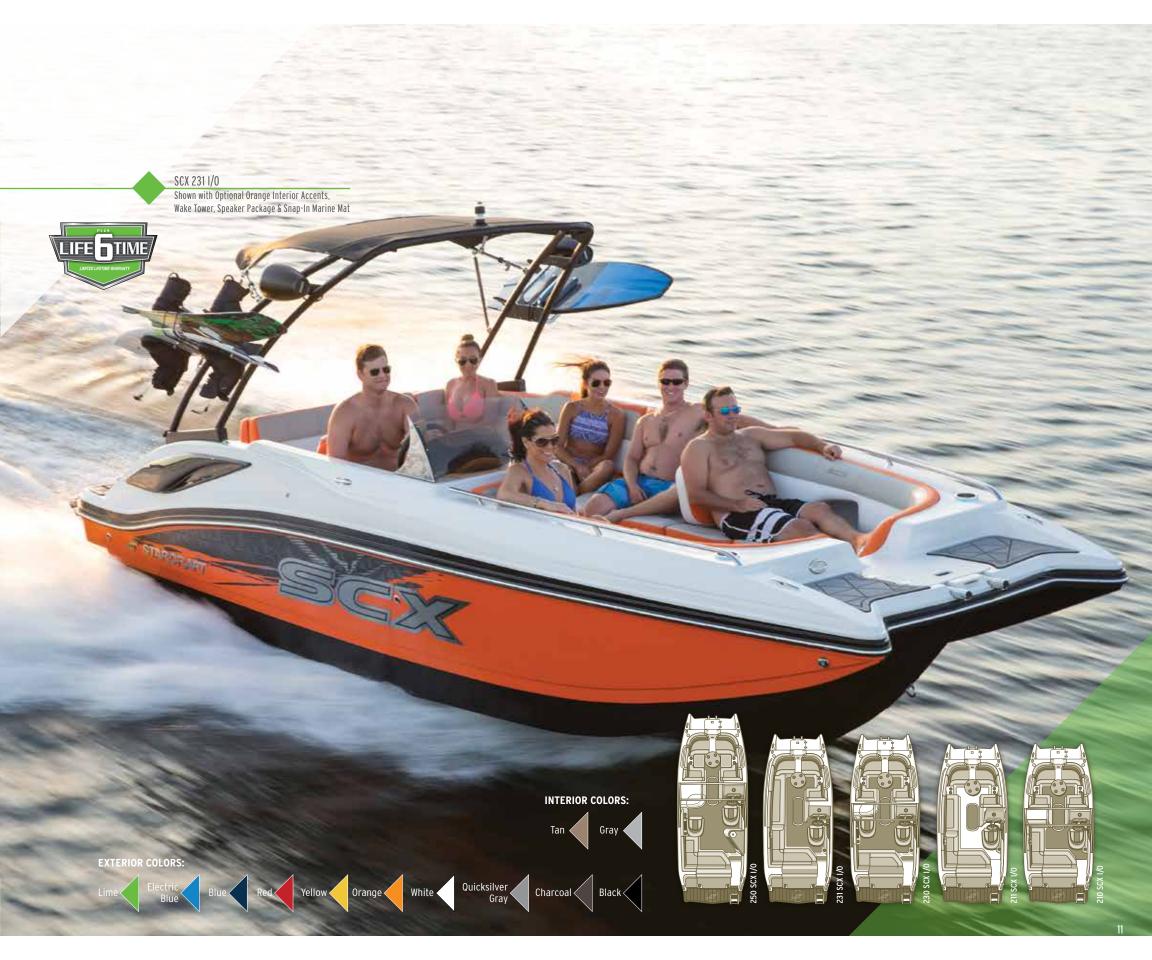

#### SCX CROSSOVER I/O (SURF OPTION AVAILABLE) CROSSOVER

The SCX Crossover I/O is engineered to excite. With jaw-dropping performance, head-turning style and impressive space, it's a thrilling way to enjoy the water.

# **POWER UP** AND LET IT FLY.

Experience superior handling and effortless performance in the spacious SCX Crossover OB. The 250 SCX OB features a Modified Dihedral Cat Hull that slices through chop and swirl with an extreme 300 HP outboard. But power and performance aren't its only talents. Clean, aerodynamic lines and attention-grabbing graphics round out the full package. Enhance your experience with popular optional features like a wake tower, underwater lighting, GPS and satellite stereo. Designing the custom craft of your dreams is easy with the SCX Crossover OB.

#### **EXTERIOR COLORS:**

Lime <

6

Tr.

Blue Red Yellow Orange White Quicksilver Charcoal Black

INTERIOR COLORS:

Gray

Tan <