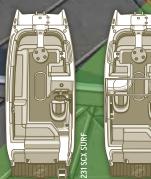

|               | Мах. НР | Fuel Capacity (gal.) | Length Overall | Beam | Weight (lb) (boat only) | Capacity (persons/lb) | Inside Depth | Transom Width | Transom Height (for engine) | Boat Motor and Trailer Package | Weight (lb) | Deadrise (deg. at transom) |  |
|---------------|---------|----------------------|----------------|------|-------------------------|-----------------------|--------------|---------------|-----------------------------|--------------------------------|-------------|----------------------------|--|
| 201 MDX E I/O | 250     | 44                   | 20' 4"         | 102" | 2715                    | (12)/1700             | 30"          | 94"           |                             | 25' 11"                        | 3850        | 13                         |  |
| 201 MDX I/O   | 250     | 44                   | 20' 4"         | 102" | 2715                    | (12)/1700             | 30"          | 94"           |                             | 25' 11"                        | 3850        | 13                         |  |
| 200 MDX I/0   | 250     | 44                   | 20' 4"         | 102" | 2715                    | (12)/1700             | 30"          | 94"           |                             | 25' 11"                        | 3850        | 13                         |  |