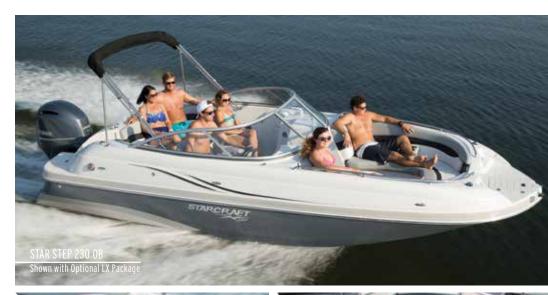

#### **STAR STEP I/O** DECKBOAT

This spacious deckboat seats up to 12 and features an innovative cutaway hull design that provides a longer running surface for quick planing and sporty performance.

#### **STAR STEP OB DECKBOAT**

Exciting performance combined with plenty of seating makes the Star Step OB a great choice for sportboat performance when you have a bigger crowd.

MODIFIED DIHEDRAL CAT HULL features a deep V-hull with side sponsons that slice through the water, increase stability when anchored and provide for a larger bow area.