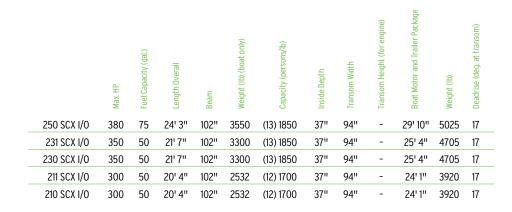

|               | Мах. НР | Fuel Capacity (gal.) | Length Overall | Beam | Weight (lb) (boat only) | Capacity (persons/lb) | Inside Depth | Transom Width | Transom Height (for engine) | Boat Motor and Trailer Package | Weight (lb) | Deadrise (deg. at transom) |  |
|---------------|---------|----------------------|----------------|------|-------------------------|-----------------------|--------------|---------------|-----------------------------|--------------------------------|-------------|----------------------------|--|
| 201 MDX E I/O | 250     | 44                   | 20' 4"         | 102" | 2715                    | (12)/1700             | 30"          | 94"           |                             | 25' 11"                        | 3850        | 13                         |  |
| 201 MDX I/O   | 250     | 44                   | 20' 4"         | 102" | 2715                    | (12)/1700             | 30"          | 94"           |                             | 25' 11"                        | 3850        | 13                         |  |
| 200 MDX I/0   | 250     | 44                   | 20' 4"         | 102" | 2715                    | (12)/1700             | 30"          | 94"           |                             | 25' 11"                        | 3850        | 13                         |  |