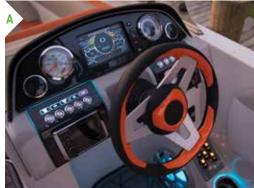

- A CONSOLE: Seize the day starting with this amped up, fully loaded console with a sporty new wheel with color accents. Shown here with optional Murphy touch screen and Kicker® satellite radio with Bluetooth®.
- **B PREMIUM HELM SEAT WITH FLIP-UP BOLSTER:** Ergonomically designed to enhance your comfort and provide better visibility.
- C FAMILY FUN SEAT: Enjoy a spacious bench seat or fold it down to create a full sundeck.
- D OPTIONAL EXTENDED SWIM PLATFORM: Rig the ultimate watersport boat with an optional extended platform with built in telescoping ladder and with optional extended swim platform mat.