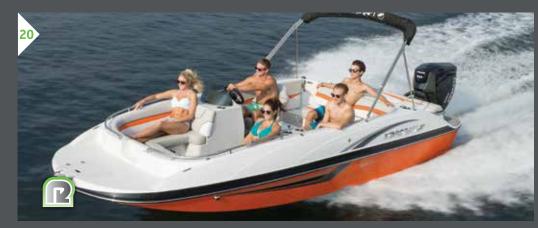

#### SCX CROSSOVER I/O (SURF OPTION AVAILABLE) CROSSOVER

The SCX Crossover I/O is engineered to excite. With jaw-dropping performance, head-turning style and impressive space, it's a thrilling way to enjoy the water.

# **POWER UP** AND LET IT FLY.

Experience superior handling and effortless performance in the spacious SCX Crossover OB. The 250 SCX OB features a Modified Dihedral Cat Hull that slices through chop and swirl with an extreme 300 HP outboard. But power and performance aren't its only talents. Clean, aerodynamic lines and attention-grabbing graphics round out the full package. Enhance your experience with popular optional features like a wake tower, underwater lighting, GPS and satellite stereo. Designing the custom craft of your dreams is easy with the SCX Crossover OB.