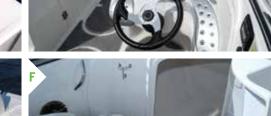

- Drop Down Curtain with Porta Po
- Plumbed Livew
- Flip-Up Bolster
- Gray Interior The
- Tan Interior Them
- Snap-In Marine Mat
- Snap-In Sea Weave Floorin

- A CONSOLE: Feel the control of a fully loaded console with gauges for monitoring tach, speed, fuel, volt and trim (2009).
- **B PREMIUM HELM SEAT WITH FLIP-UP BOLSTER:** Take comfort in a premium helm seat with a flip-up bolster (shown with tan interior).
- **C SINK:** Indulge in the luxury of an onboard wet bar with integrated trash can for an ultra-comfortable cruise (2009).
- D CONSOLE: This fully loaded console is decked out with chrome-accented gauges, LED lighted toggle switches and a chrome-spoked steering wheel (2410/2210).
- E SKI TOW/CONVERTIBLE SEATING: Coastal OB has two removable filler cushions in the rear that provide full wraparound seating and can easily convert to dual rear entry. The ski tow comes standard and features built-in cupholders.
- F HEAD UNIT: With this spacious head unit, you'll have all the room you need for a convenient Porta Potti<sup>®</sup> (2410/2210).