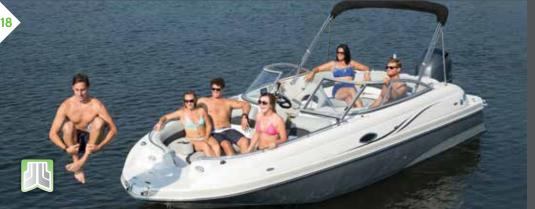

# **CHOOSE YOUR EXCITEMENT.**

With four distinct hull contours, Starcraft delivers unbeatable performance that's designed to be the very best experience, no matter how you spend time on the water. Take a few moments to learn more before choosing the Starcraft model that's right for you.

#### SCX CROSSOVER I/O (SURF OPTION AVAILABLE) CROSSOVER

The SCX Crossover I/O is engineered to excite. With jaw-dropping performance, head-turning style and impressive space, it's a thrilling way to enjoy the water.