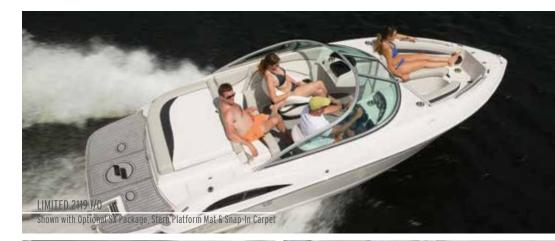

## LIMITED RUNABOUT

LIMITED 2321 I/0 Shown with Optional SX Package, Stern Platform Mat & Bimini Top

Black

EXTERIOR COLORS:

TED 1918 I/0

IED 2119 I/0

ED 2321 I/0

# THIS SPEEDSTER IS **ONE SWEET RIDE**.

Designed to accelerate quickly and turn on a dime, the Limited Runabout puts responsiveness and peak performance at your fingertips. Water sport enthusiasts will appreciate the extended rear swim platform and telescoping bow ladder, and sun lovers will sink right into the plush contoured seats and generous lounging area in the bow. You'll take the helm in style with a fully-loaded console, premium bolstered seat and wraparound windshield. Plus, you have the freedom to rig it with a wide range of popular options and your choice of a huge selection of colors.