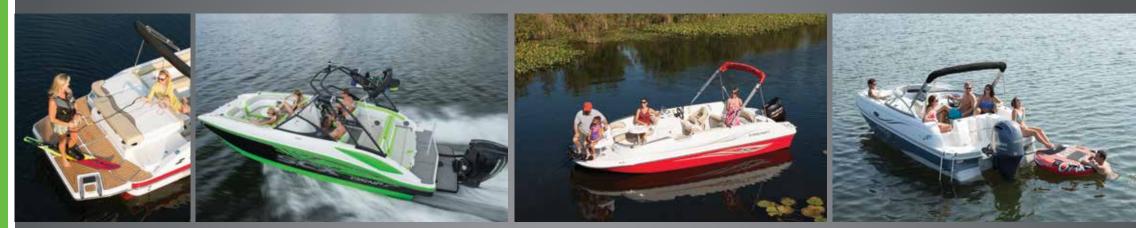

# **CHOOSE YOUR EXCITEMENT.**

With four distinct hull contours, Starcraft delivers unbeatable performance that's designed to be the very best experience, no matter how you spend time on the water. Take a few moments to learn more before choosing the Starcraft model that's right for you.

#### SCX CROSSOVER I/O (SURF OPTION AVAILABLE) CROSSOVER

The SCX Crossover I/O is engineered to excite. With jaw-dropping performance, head-turning style and impressive space, it's a thrilling way to enjoy the water.

#### SCX CROSSOVER OB CROSSOVER

The SCX Crossover OB is destined to impress with plush seating, sport performance, an impressive cockpit and impeccable style. From stern to bow, it has all the bells and whistles.

#### **STAR STEP I/O** DECKBOAT

This spacious deckboat seats up to 12 and features an innovative cutaway hull design that provides a longer running surface for quick planing and sporty performance.

#### **STAR STEP OB DECKBOAT**

Exciting performance combined with plenty of seating makes the Star Step OB a great choice for sportboat performance when you have a bigger crowd.

MODIFIED DIHEDRAL CAT HULL features a deep V-hull with side sponsons that slice through the water, increase stability when anchored and provide for a larger bow area.

#### MDX (I/O & OB) DECKBOAT

The versatile MDX offers serious fun for everyone. A Modified Dihedral V-hull delivers a smooth and stable ride that makes for a great day on the water.

#### COASTAL OB DECKBOAT

The smooth ride of the spacious Coastal OB deckboat lets you enjoy the open water. You'll make the most of every minute.