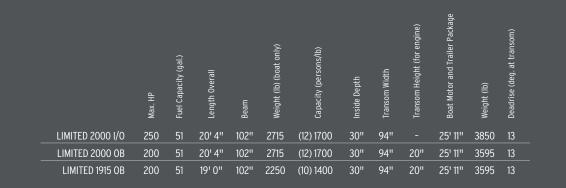

|                      | Max. HP | Fuel Capacity (gal.) | Length Overall | Beam | Weight (Ib) (boat only) | Capacity (persons/lb) | Inside Depth | Transom Width | Transom Height (for engine) | Boat Motor and Trailer Package | Weight (lb) | Deadrise (deg. at transom) |  |
|----------------------|---------|----------------------|----------------|------|-------------------------|-----------------------|--------------|---------------|-----------------------------|--------------------------------|-------------|----------------------------|--|
| LIMITED 2321 I/0     | 350     | 43                   | 23' 3"         | 102" | 2300                    | (12) 1675             | 32"          | 99"           | -                           | 25' 2"                         | 3728        | 17                         |  |
| LIMITED 2119 I/O     | 300     | 43                   | 21' 3"         | 102" | 2250                    | (10) 1400             | 32"          | 99"           | -                           | 23' 2"                         | 3568        | 17                         |  |
| LIMITED 1918 I/O     | 250     | 30                   | 19' 9"         | 92"  | 1780                    | (8) 1200              | 33"          | 82"           | -                           | 22' 3"                         | 1838        | 14                         |  |
| LIMITED 172 OB SPORT | 135     | 23                   | 16' 10''       | 90"  | 1520                    | (8) 1150              | 33"          | 79"           | 20"                         | 20' 3"                         | 2295        | 15                         |  |