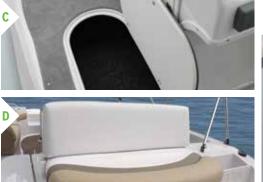

YAMAHA

and the

0

ESTAGURA

MDX 191

- A SPACIOUS INTERIORS: Starcraft leads the way with innovative floorplans that maximize space inside the boat. From the roomy walk-in bow with seating for 4, to the added safety and comfort of deep interiors, to plush, generous bucket helm chairs it's all about being able to spread out and enjoy the day.
- B DRIVER'S CONSOLE: Luxuriously appointed helm station with ergonomically designed dash and helm seat.
- C BIGGIE VISION CAMERA SYSTEM: Our exclusive rear camera system enhances safety by providing a view of activity behind the boat during swimming and watersports and eliminating blind spots while docking.
- D 35 OZ. VINYL UPHOLSTERY: Comfortable and strong, the upholstery features self-draining foam for lasting durability.
- E SURE STEP SAFETY PLATFORMS: Wide, secure swim platforms, both front and aft, feature deepwater ladders for safety and convenience.
- F UNITIZED 2-PIECE HULL: Top and hull are screwed and bonded together, creating the added strength needed to secure your lifetime hull warranty.