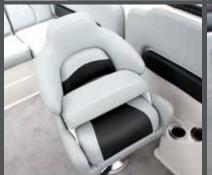

**FURNITURE:** You'll enjoy premium comfort with top-of-the-line loungers, sundecks and helm seats. Specially-designed family fun seating helps kids get ready for water sports and provides a convenient lookout spot when kids jump in for a swim.

- A CONSOLE: Seize the day starting with this amped up, fully loaded console with a sporty new wheel with color accents. Shown here with optional Murphy touch screen and Kicker® satellite radio with Bluetooth®.
- **B PREMIUM HELM SEAT WITH FLIP-UP BOLSTER:** Ergonomically designed to enhance your comfort and provide better visibility.
- C FAMILY FUN SEAT: Enjoy a spacious bench seat or fold it down to create a full sundeck.
- D OPTIONAL EXTENDED SWIM PLATFORM: Rig the ultimate watersport boat with an optional extended platform with built in telescoping ladder and with optional extended swim platform mat.