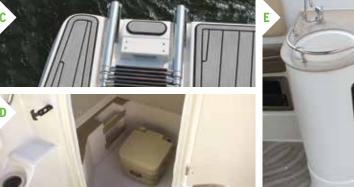

YAMAHA

and the

0

ESTAGURA

MDX 191

- A SPACIOUS INTERIORS: Starcraft leads the way with innovative floorplans that maximize space inside the boat. From the roomy walk-in bow with seating for 4, to the added safety and comfort of deep interiors, to plush, generous bucket helm chairs it's all about being able to spread out and enjoy the day.
- B DRIVER'S CONSOLE: Luxuriously appointed helm station with ergonomically designed dash and helm seat.
- C BIGGIE VISION CAMERA SYSTEM: Our exclusive rear camera system enhances safety by providing a view of activity behind the boat during swimming and watersports and eliminating blind spots while docking.
- D 35 OZ. VINYL UPHOLSTERY: Comfortable and strong, the upholstery features self-draining foam for lasting durability.
- E SURE STEP SAFETY PLATFORMS: Wide, secure swim platforms, both front and aft, feature deepwater ladders for safety and convenience.
- F UNITIZED 2-PIECE HULL: Top and hull are screwed and bonded together, creating the added strength needed to secure your lifetime hull warranty.