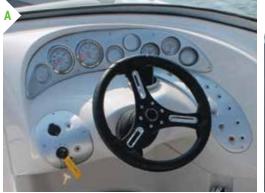

YAMAHA

and the

0

ESTAGURA

MDX 191

- A SPACIOUS INTERIORS: Starcraft leads the way with innovative floorplans that maximize space inside the boat. From the roomy walk-in bow with seating for 4, to the added safety and comfort of deep interiors, to plush, generous bucket helm chairs it's all about being able to spread out and enjoy the day.
- B DRIVER'S CONSOLE: Luxuriously appointed helm station with ergonomically designed dash and helm seat.
- C BIGGIE VISION CAMERA SYSTEM: Our exclusive rear camera system enhances safety by providing a view of activity behind the boat during swimming and watersports and eliminating blind spots while docking.
- D 35 OZ. VINYL UPHOLSTERY: Comfortable and strong, the upholstery features self-draining foam for lasting durability.
- E SURE STEP SAFETY PLATFORMS: Wide, secure swim platforms, both front and aft, feature deepwater ladders for safety and convenience.
- F UNITIZED 2-PIECE HULL: Top and hull are screwed and bonded together, creating the added strength needed to secure your lifetime hull warranty.