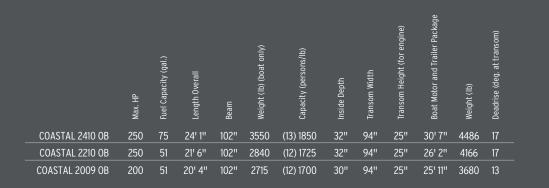

#### COASTAL OB DECKBOAT

The smooth ride of the spacious Coastal OB deckboat lets you enjoy the open water. You'll make the most of every minute.

# BRING ON THE OPEN WATER.

This big water fun boat is rigged for full days out in a wide range of conditions. A smooth, dry and stable ride is a guarantee thanks to the extended-depth Modified Dihedral V-hull. A step-in head, onboard wet bar and fully loaded console with sleek chrome accents deliver all-day comfort and serious style. Navigate fresh and saltwater terrain with exciting options like stainless steel rub rails, a pressurized water system with hand-held sprayer and ski tow bar for extreme wake action.