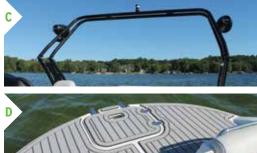

- A CONSOLE: The fully loaded console features gauges for tach, speed, fuel, volt and trim, as well as a sporty wheel with color accents.
- **B OPTIONAL BOW FILLER CUSHION:** Easily convert from your wrap-around bow seating area to this luxurious full bow cushion.
- C OPTIONAL WAKE TOWER: An optional wake tower amps up the watersport thrills and you can take it to the next level with the optional tow, stereo and speaker package.
- **D BOW PLATFORM WITH BOARDING LADDER** (SHOWN WITH OPTIONAL SNAP-IN MARINE MAT): Enjoy the water and climb aboard with ease, thanks to an extended bow platform and a safely integrated boarding ladder.
- **E FRESHWATER SINK:** The 221 E I/O model features a freshwater sink for enhanced convenience during long days on the water.