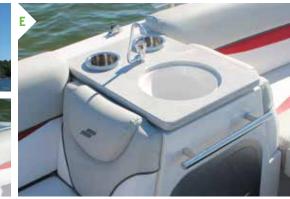

- A CONSOLE: Seize the day starting with this amped up, fully loaded console with a sporty new wheel with color accents. Shown here with optional Murphy touch screen and Kicker<sup>®</sup> satellite radio with Bluetooth<sup>®</sup>.
- **B HELM SEAT:** Featuring premium plush upholstery with flip-up bolster.
- C FOUR-STEP TELESCOPING LADDER: Climb aboard the boat with ease using a convenient four-step telescoping ladder.
- D HEAD UNIT: Standard in the 250 and 230 OB, the head unit comes with a Porta Potti® and has an optional VacuFlush unit that is perfect for long days on the water.
- E GALLEY: SCX offers the stylish convenience of a wet bar with fresh-water sink (250 only).