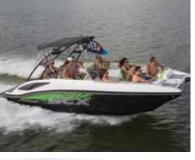

#### SCX CROSSOVER I/O (SURF OPTION AVAILABLE) CROSSOVER

The SCX Crossover I/O is engineered to excite. With jaw-dropping performance, head-turning style and impressive space, it's a thrilling way to enjoy the water.

# RAISE YOUR GAME WITH HIGHER HORSEPOWER.

Looking for breathtaking performance and sleek styling in one head-turning crossover? The SCX I/O delivers up to 380 HP full-throttle power combined with the expansive comfort of a luxury deckboat. Accommodate the whole crew with an oversized swim platform, open stern with convertible family fun seat and plenty of bench seating. Let the party heat up with optional lighted cupholders and powerful Infinity stereo with Bluetooth<sup>®</sup>. Keep the captain happy with a plush, premium helm seat with built-in bolster.