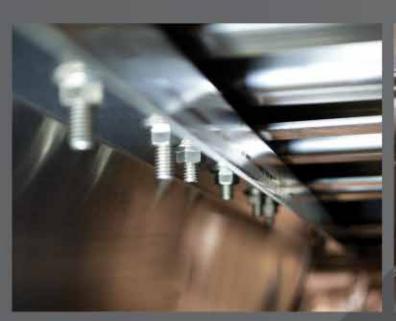

HAT-CHANNEL CONSTRUCTION It all begins with .250 (heavy) and .125 (standard) gauge aluminum hat-channels that are 6" wide and secured with 8 bolts spanning across our 6" wide deck risers. This creates the widest base in the industry and gives our pontoons greater stability without adding unnecessary weight. Combine that with a .190 gauge aluminum transom that's through-bolted with up to 20 bolts and footed deck risers that prevent tube fatigue, and you see why Starcraft backs its industry-leading construction with a Limited Lifetime Warranty on every product.

THROUGH-BOLTED TRANSOM Made of up to .190 gauge aluminum and supported with up to 20 stainless bolts to handle today's higher horsepower engines.

4 POINT DECK TO HULL FUSION Starcraft deck brackets have 4 points of fusion for an extended area of contact with the tube. In addition to providing increased strength and support, this reduces frame twist and racking in rough water and guards against tube fatigue.