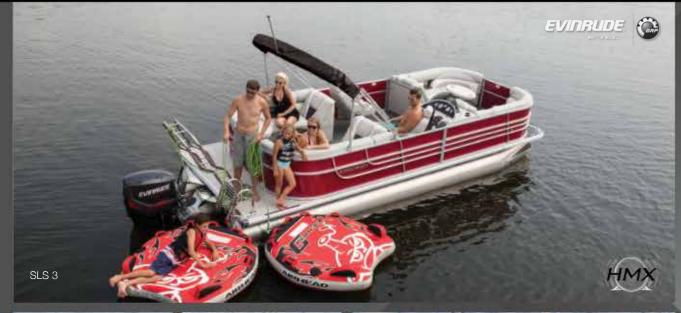

# Performance priced right.

With the SLS, you're getting more than a pontoon – you're getting a versatile boat that was constructed with all-around better performance in mind. All SLS models get a standard third tube with HMX, a full fiberglass console and a spacious interior that makes for a superior ride with the entire family. Not only is the SLS fast enough for all of your tow sports, but it is equipped with a sporty gray interior, sea weave covered rear deck and a seating configuration that keeps everyone in the action.

- **CONSOLE.** Cruise in style with a full fiberglass console with chrome-accented gauges, lighted rocker switches and a spoked steering wheel.
- **HELM CHAIR.** Relax in a plush, comfortable high-back helm chair with retractable armrests.
- LOUNGE ARM CHANGE ROOM. Spend all day out on the water with this convenient lounge arm change room that also has space for an optional Porta Potti.
- STANDARD THIRD TUBE WITH HMX. Every SLS model comes standard with a third tube with HMX, which allows you to be the fastest and most versatile boat on the water.
- **REAR LOUNGE.** Seat the whole family comfortably in a lounge that wraps along the rear of the boat, allowing for great forward and rear-facing views of the water.