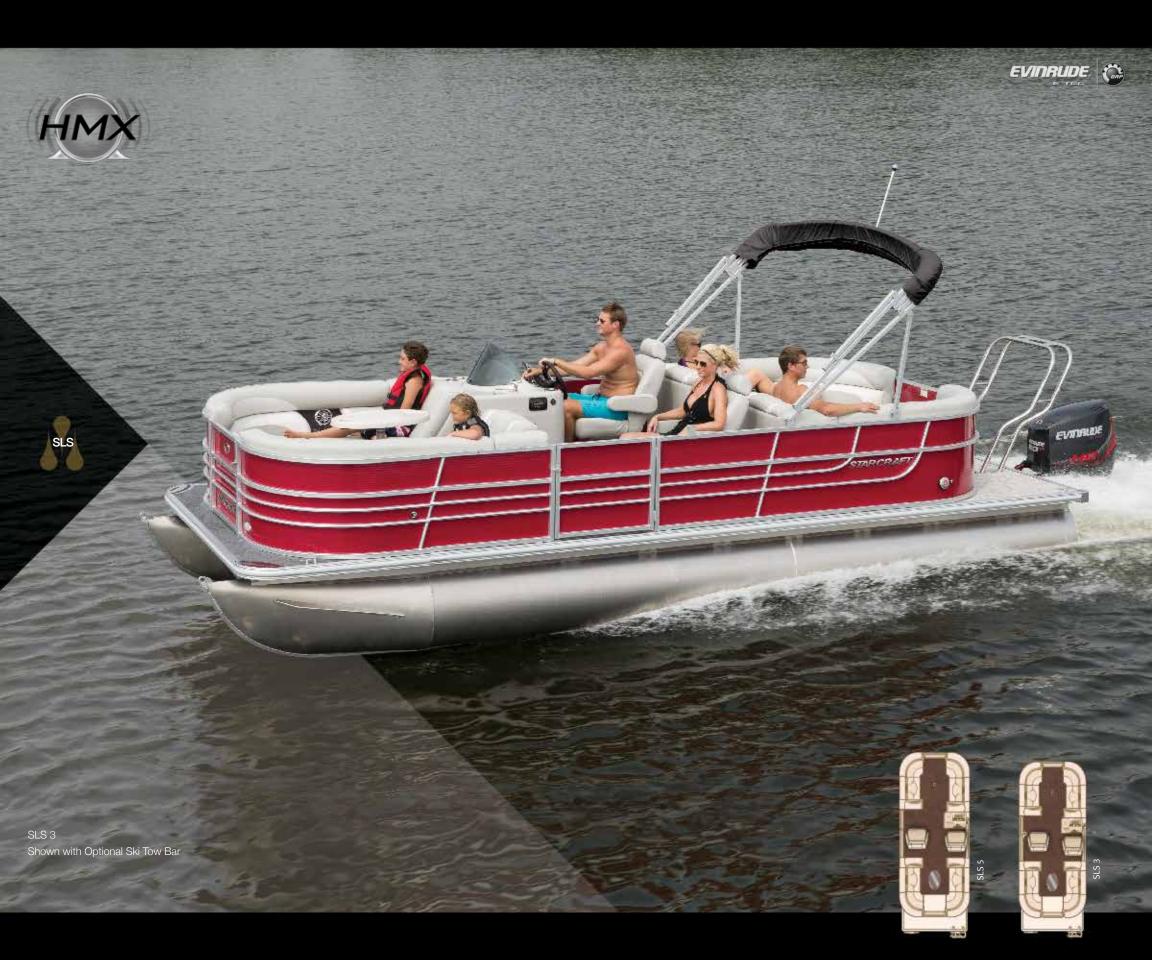

# Performance priced right.

With the SLS, you're getting more than a pontoon – you're getting a versatile boat that was constructed with all-around better performance in mind. All SLS models get a standard third tube with HMX, a full fiberglass console and a spacious interior that makes for a superior ride with the entire family. Not only is the SLS fast enough for all of your tow sports, but it is equipped with a sporty gray interior, sea weave covered rear deck and a seating configuration that keeps everyone in the action.

- **CONSOLE.** Cruise in style with a full fiberglass console with chrome-accented gauges, lighted rocker switches and a spoked steering wheel.
- **HELM CHAIR.** Relax in a plush, comfortable high-back helm chair with retractable armrests.
- LOUNGE ARM CHANGE ROOM. Spend all day out on the water with this convenient lounge arm change room that also has space for an optional Porta Potti.
- STANDARD THIRD TUBE WITH HMX. Every SLS model comes standard with a third tube with HMX, which allows you to be the fastest and most versatile boat on the water.
- **REAR LOUNGE.** Seat the whole family comfortably in a lounge that wraps along the rear of the boat, allowing for great forward and rear-facing views of the water.