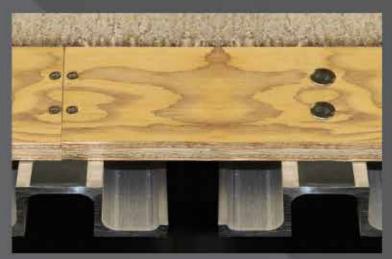

HAT-CHANNEL CONSTRUCTION It all begins with .250 (heavy) and .125 (standard) gauge aluminum hat-channels that are 6" wide and secured with 8 bolts spanning across our 6" wide deck risers. This creates the widest base in the industry and gives our pontoons greater stability without adding unnecessary weight. Combine that with a .190 gauge aluminum transom that's through-bolted with up to 20 bolts and footed deck risers that prevent tube fatigue, and you see why Starcraft backs its industry-leading construction with a Limited Lifetime Warranty on every product.

CONSTRUCTED FOR ENDURANCE 3/4", 7-ply pressure treated plywood through-bolted and screwed to the hat channels to create the strongest seams in the industry.

QUICK RELEASE BIMINI TOP Made of sturdy Vista canvas spanning 10 feet, our top also features 11/4" tubing with stainless fixtures for strength, quick release and drop-down tow mode for convenience, and solution-dyed polyester that's ultra wear resistant and color-fast to ensure color that lasts without bleeding.