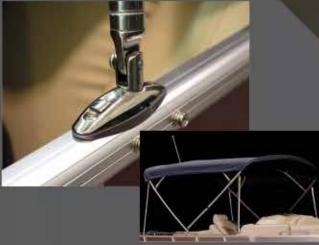

CONSTRUCTED FOR ENDURANCE 3/4", 7-ply pressure treated plywood through-bolted and screwed to the hat channels to create the strongest seams in the industry.

QUICK RELEASE BIMINI TOP Made of sturdy Vista canvas spanning 10 feet, our top also features 11/4" tubing with stainless fixtures for strength, quick release and drop-down tow mode for convenience, and solution-dyed polyester that's ultra wear resistant and color-fast to ensure color that lasts without bleeding.