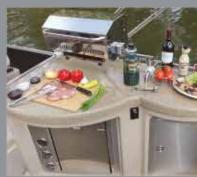

- A CONSOLE. Cruise in style with the raised console station, complete with optional GPS, chrome-accented gauges with lighted toggle switches and spoked steering wheel.
- **HELM CHAIR.** Relax in a plush, comfortable chair with a high back and movable armrests.
- DOCKING LIGHTS. Come ashore safely with LED docking lights integrated into the corner casting, protecting them from bumps or breakage.
- **BOSE® STEREO SPEAKER.** Listen to legendary Bose sound quality from speakers recessed into the seating for superior sound and better protection from the elements.
- GALLEY. Whether you're enjoying a meal or making a drink, the galley is a great place to hang out (Starliner models only).