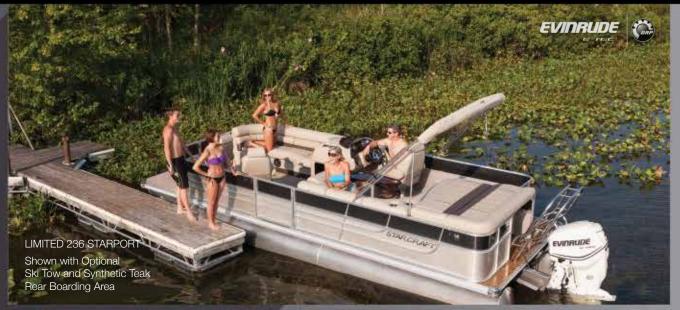

# Built for a better experience.

The Limited Series is known for its spaciousness and standout features, like a deluxe full fiberglass console, a vinyl boarding area and a private changing room. It's built to delight, with a design that leaves nothing to be desired. In a Limited, it's all the little details that make the experience truly limitless.

- A CONSOLE. Cruise in style with a full widescreen console station featuring chrome-accented gauges with lighted toggle switches and a spoked steering wheel.
- **HELM CHAIR.** Relax in a plush, comfortable chair with a high back and movable armrests.
- REMOVABLE CUP HOLDERS. Keep refreshments close by with removable cup holders that you can place anywhere on board.
- **CHANGE ROOM.** Enjoy the convenience and space of this roomy 37 3/4 cubic foot bi-fold change room.
- **FURNITURE.** Sit back and sink into a comfortable rear lounge made from durable Soft Touch 42 ml vinyl and embellished with distinctive color accents.

#### **OPTIONAL FEATURES**

- Porta Potti
- Ski Tow
- Playpen Cover
- Half Camper
- Full CamperDouble Top
- Round Center Tube
- Aluminum Underdeck Liner

METALLIC BLACK/

- In-Floor Storage (requires third tube option)
- HMX Performance Strakes
- Depth Gauge
- Underwater Lighting
- Babbito Underdeck Lighting
- Hydraulic Steering
- GPS
- Cooler Table
- Polk Stereo Upgrade
- Polk Stereo Upgrade with Satellite Upgrade