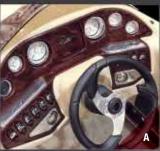

- A CONSOLE. Cruise in style with the raised console station, complete with optional GPS, chrome-accented gauges with lighted toggle switches and spoked steering wheel.
- **HELM CHAIR.** Relax in a plush, comfortable chair with a high back and movable armrests.
- DOCKING LIGHTS. Come ashore safely with LED docking lights integrated into the corner casting, protecting them from bumps or breakage.
- **BOSE® STEREO SPEAKER.** Listen to legendary Bose sound quality from speakers recessed into the seating for superior sound and better protection from the elements.
- GALLEY. Whether you're enjoying a meal or making a drink, the galley is a great place to hang out (Starliner models only).

- A CONSOLE. Cruise in style with a full widescreen console station featuring chrome-accented gauges with lighted toggle switches and a spoked steering wheel.
- **HELM CHAIR.** Relax in a plush, comfortable chair with a high back and movable armrests.
- REMOVABLE CUP HOLDERS. Keep refreshments close by with removable cup holders that you can place anywhere on board.
- **CHANGE ROOM.** Enjoy the convenience and space of this roomy 37 3/4 cubic foot bi-fold change room.
- **FURNITURE.** Sit back and sink into a comfortable rear lounge made from durable Soft Touch 42 ml vinyl and embellished with distinctive color accents.

- **CONSOLE.** Cruise in style with a full fiberglass console with chrome-accented gauges, lighted rocker switches and a spoked steering wheel.
- **HELM CHAIR.** Relax in a plush, comfortable high-back helm chair with retractable armrests.
- LOUNGE ARM CHANGE ROOM. Spend all day out on the water with this convenient lounge arm change room that also has space for an optional Porta Potti.
- STANDARD THIRD TUBE WITH HMX. Every SLS model comes standard with a third tube with HMX, which allows you to be the fastest and most versatile boat on the water.
- **REAR LOUNGE.** Seat the whole family comfortably in a lounge that wraps along the rear of the boat, allowing for great forward and rear-facing views of the water.