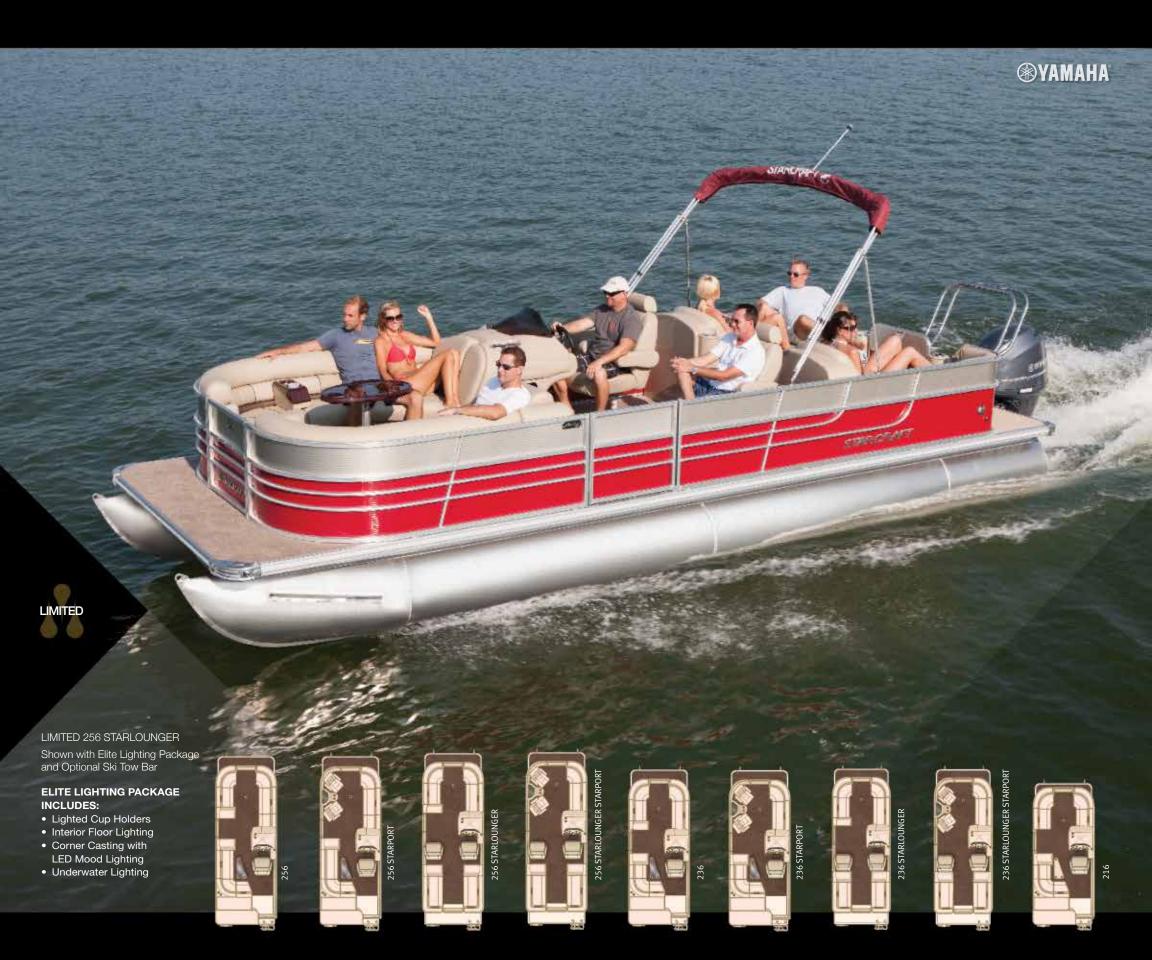

# Built for a better experience.

The Limited Series is known for its spaciousness and standout features, like a deluxe full fiberglass console, a vinyl boarding area and a private changing room. It's built to delight, with a design that leaves nothing to be desired. In a Limited, it's all the little details that make the experience truly limitless.