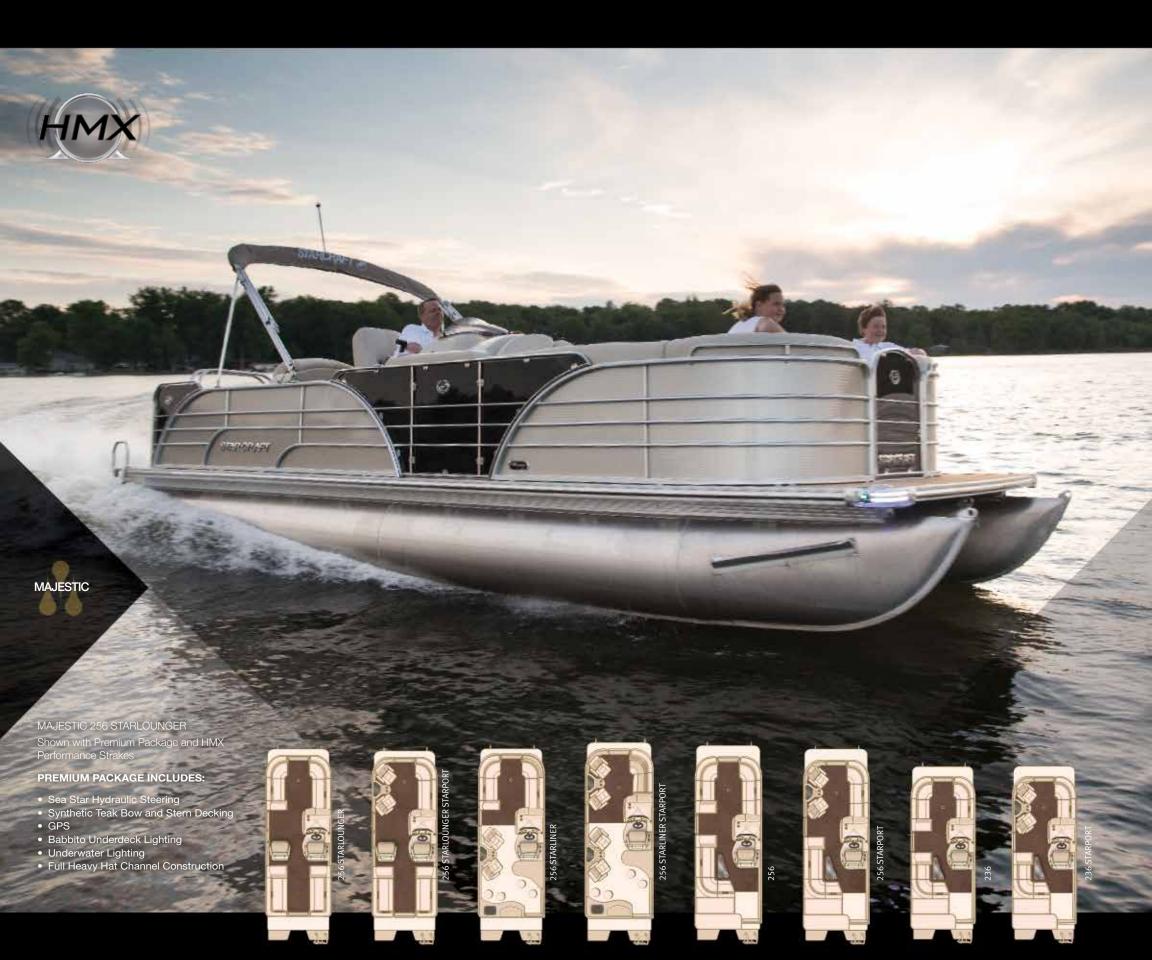

# Luxury that lives in the water.

In a Majestic, we've spared no expense to spoil your whole family. Featuring plush furniture and carpeting, eight different layouts and an extended swim platform, you'll feel like you're getting the royal treatment every time you go out for a cruise. Add the optional HMX performance strakes to make your ride even more exciting.

- A CONSOLE. Cruise in style with the raised console station, complete with optional GPS, chrome-accented gauges with lighted toggle switches and spoked steering wheel.
- **HELM CHAIR.** Relax in a plush, comfortable chair with a high back and movable armrests.
- DOCKING LIGHTS. Come ashore safely with LED docking lights integrated into the corner casting, protecting them from bumps or breakage.
- **BOSE® STEREO SPEAKER.** Listen to legendary Bose sound quality from speakers recessed into the seating for superior sound and better protection from the elements.
- GALLEY. Whether you're enjoying a meal or making a drink, the galley is a great place to hang out (Starliner models only).

#### STANDARD FEATURES

- > Raised Helm Console
- > Thick, Plush, 42 ml Soft Touch Vinyl
- > 28 oz. Sculptured Carpet
- > Blue LED Lighted Cup Holders
- > Color-Coordinated Playpen Cover
- > 10' Bimini Top

#### **OPTIONAL FEATURES**

- Porta Potti
- Double Top
- Full Camper
- Half Camper
- 25" Center Tube
- In-Floor Storage (requires center tube option)
- Satellite Stereo
- Depth Gauge
- Babbito Underdeck Lighting

- Underwater Lighting
- Refrigerator (not available on Starlounger Models)
- Cooler Table
- HMX Performance Strakes
- GPS
- Galley (not available on Starlounger models)

#### **FLOORING OPTIONS**

- Full Vinyl Floor
- Snap-In Carpet (requires vinyl floor)
- Sea Weave Rear Boarding Area
- Sea Weave Bow Area
- V-Teak Rear Boarding Area
- V-Teak Bow Area
- V-Teak Full Flooring

METALLIC BLACK BLUE RED CHAMPAGNE WHITE ONYX

- Synthetic Teak Rear Boarding Area
- Synthetic Teak Bow Area

| 256 STARLOUNGER          |
|--------------------------|
| 256 STARLOUNGER STARPORT |
| 256 STARLINER            |
| 256 STARLINER STARPORT   |
|                          |
| 256 STARPORT             |
| 236                      |
| 236 STARPORT             |