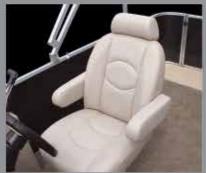

- A CONSOLE. Cruise in style with the raised console station, complete with optional GPS, chrome-accented gauges with lighted toggle switches and spoked steering wheel.
- **HELM CHAIR.** Relax in a plush, comfortable chair with a high back and movable armrests.
- DOCKING LIGHTS. Come ashore safely with LED docking lights integrated into the corner casting, protecting them from bumps or breakage.
- **BOSE® STEREO SPEAKER.** Listen to legendary Bose sound quality from speakers recessed into the seating for superior sound and better protection from the elements.
- GALLEY. Whether you're enjoying a meal or making a drink, the galley is a great place to hang out (Starliner models only).

- A CONSOLE. Cruise in style with a full widescreen console station featuring chrome-accented gauges with lighted toggle switches and a spoked steering wheel.
- **HELM CHAIR.** Relax in a plush, comfortable chair with a high back and movable armrests.
- REMOVABLE CUP HOLDERS. Keep refreshments close by with removable cup holders that you can place anywhere on board.
- **CHANGE ROOM.** Enjoy the convenience and space of this roomy 37 3/4 cubic foot bi-fold change room.
- **FURNITURE.** Sit back and sink into a comfortable rear lounge made from durable Soft Touch 42 ml vinyl and embellished with distinctive color accents.

- **CONSOLE.** Cruise in style with a full fiberglass console with chrome-accented gauges, lighted rocker switches and a spoked steering wheel.
- **HELM CHAIR.** Relax in a plush, comfortable high-back helm chair with retractable armrests.
- LOUNGE ARM CHANGE ROOM. Spend all day out on the water with this convenient lounge arm change room that also has space for an optional Porta Potti.
- STANDARD THIRD TUBE WITH HMX. Every SLS model comes standard with a third tube with HMX, which allows you to be the fastest and most versatile boat on the water.
- **REAR LOUNGE.** Seat the whole family comfortably in a lounge that wraps along the rear of the boat, allowing for great forward and rear-facing views of the water.

- **CONSOLE.** Cruise in style with a full widescreen console station, chrome-accented gauges with lighted toggle switches and spoked steering wheel.
- **HELM CHAIR.** Relax in a plush, comfortable chair with a high back and movable armrests.
- **INTEGRATED SINK.** Clean up or rinse off with a convenient onboard sink.
- SPEAKER AND CUP HOLDERS. Enjoy the incredible clarity of your favorite tunes with a seat back speaker that is carefully tucked away from the elements.
- **FURNITURE.** Take comfort in the softness of 32 ml Ultimate SS Sand Dollar Vinyl, and take along a drink in recessed cup holders.