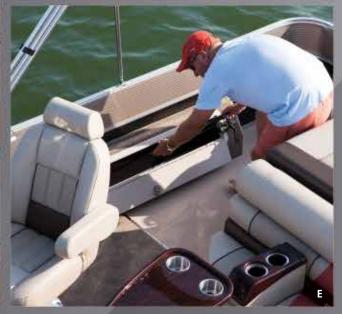

CONSTRUCTED FOR ENDURANCE 3/4", 7-ply pressure treated plywood through-bolted and screwed to the hat channels to create the strongest seams in the industry.

QUICK RELEASE BIMINI TOP Made of sturdy Vista canvas spanning 10 feet, our top also features 11/4" tubing with stainless fixtures for strength, quick release and drop-down tow mode for convenience, and solution-dyed polyester that's ultra wear resistant and color-fast to ensure color that lasts without bleeding.

THROUGH-BOLTED TRANSOM Made of up to .190 gauge aluminum and supported with up to 20 stainless bolts to handle today's higher horsepower engines.

4 POINT DECK TO HULL FUSION Starcraft deck brackets have 4 points of fusion for an extended area of contact with the tube. In addition to providing increased strength and support, this reduces frame twist and racking in rough water and guards against tube fatigue.