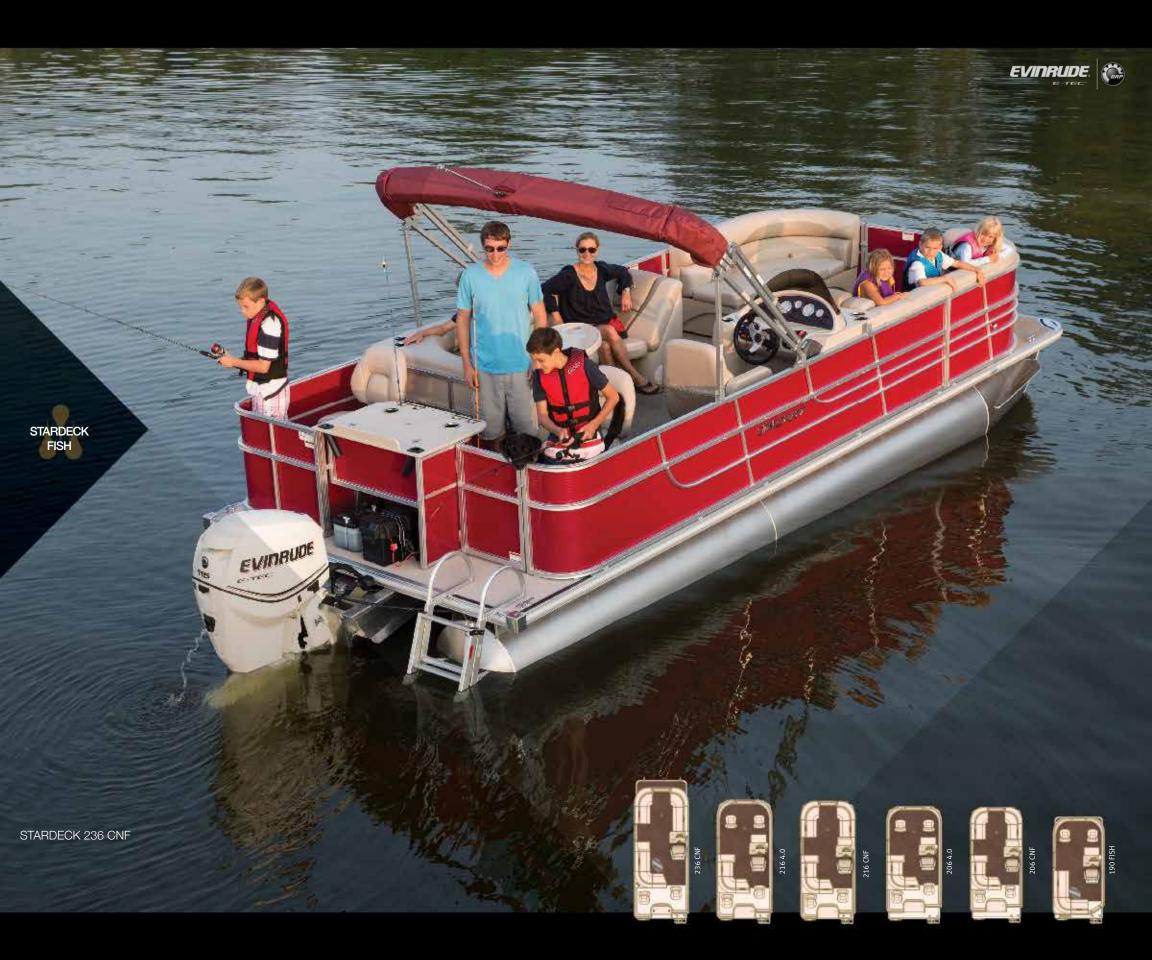

# A pontoon that does it all.

The Stardeck Fish is more than just a fishing boat or a place to cruise – it's a perfect combination of both. A roomy livewell and rod storage area offer the perfect places to keep your gear and catch, while plush seating allows you to sit back and enjoy cruising the open water with the entire family.

- **CONSOLE.** Cruise in style with a full widescreen console station, chrome-accented gauges with lighted toggle switches and spoked steering wheel.
- FISHING SEAT. Sit back and relax in a plush, comfortable chair that allows you to swivel to face the best fishing spot.
- LIVEWELL. Keep your catch fresh in a roomy aerated livewell, and you'll be free to keep enjoying your day (NA on 190).
- **ROD STORAGE.** Conveniently stow up to four rods in this secure, lockable rod storage area.
- **FURNITURE.** Take comfort in the softness of 32 ml Ultimate SS Sand Dollar Vinyl, and take along a drink in recessed cup holders.