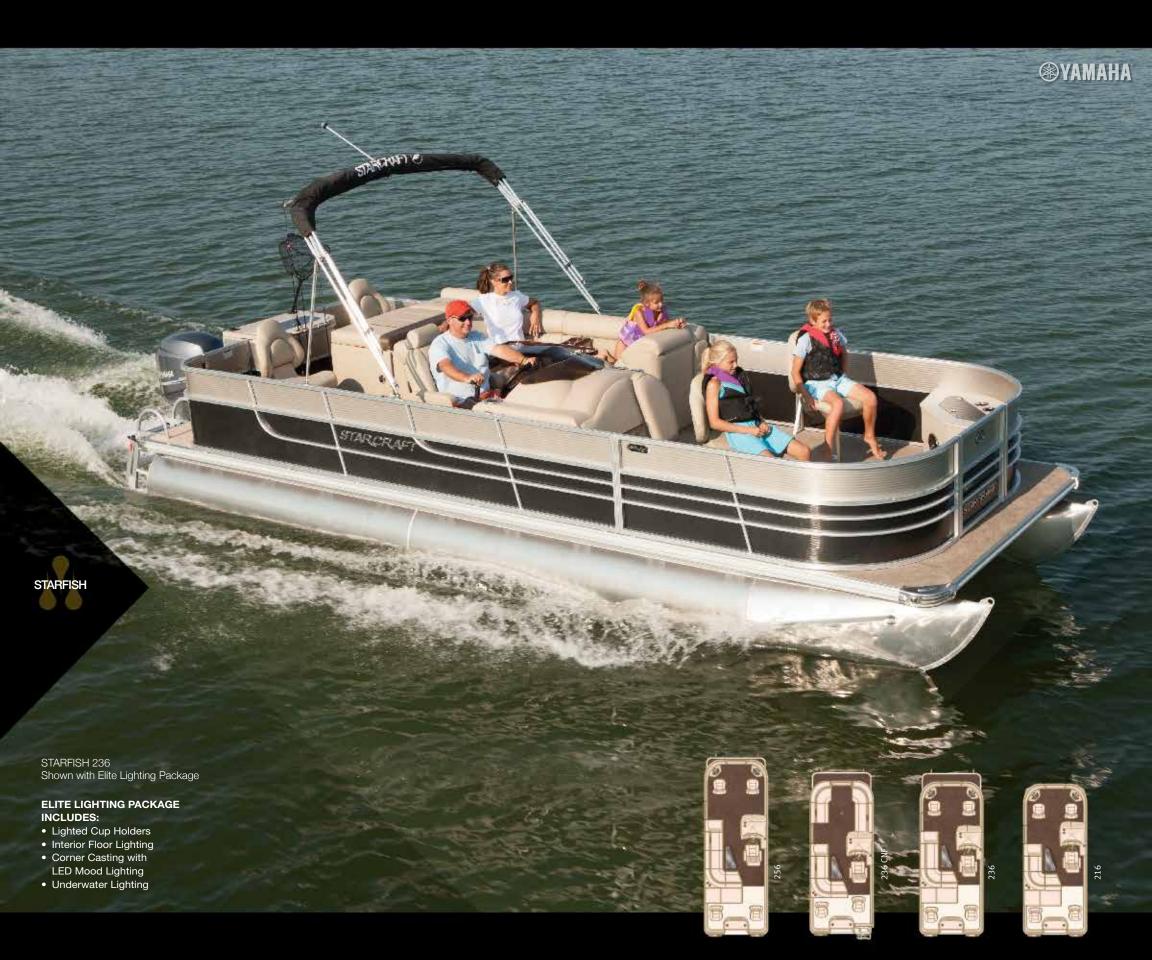

# Cast a line in luxury.

Some days, you want to go out for a cruise. Other days, you want to go fishing. But no matter what, you always want to go in style. The brilliant features of the Starfish - like a GPS fish finder and fully outfitted fishing station - add an air of luxury to angling and let the entire family enjoy the experience.

- **CONSOLE.** Cruise in style with a full widescreen console station, complete with GPS, chrome-accented gauges with lighted toggle switches and spoked steering wheel.
- **REMOVABLE TABLE.** Admire the sleek style of a conveniently placed removable table.
- FISHING SEAT. Wood-free construction keeps it sturdy, while swivel action gives you maximum movement and flexibility.
- **REAR FISHING STATION.** With a livewell, two fishing seats, rod holders and built-in cup holders, it's a fisherman's favorite spot.
- **E LOCKABLE ROD STORAGE.** Stow your rods safely in this lockable rod storage that will hold up to three rods.