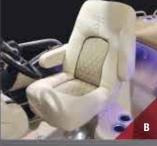

- A CONSOLE. Cruise in style with the raised console station, complete with optional GPS, chrome-accented gauges with lighted toggle switches and spoked steering wheel.
- **HELM CHAIR.** Relax in a plush, comfortable chair with a high back and movable armrests.
- DOCKING LIGHTS. Come ashore safely with LED docking lights integrated into the corner casting, protecting them from bumps or breakage.
- **BOSE® STEREO SPEAKER.** Listen to legendary Bose sound quality from speakers recessed into the seating for superior sound and better protection from the elements.
- GALLEY. Whether you're enjoying a meal or making a drink, the galley is a great place to hang out (Starliner models only).