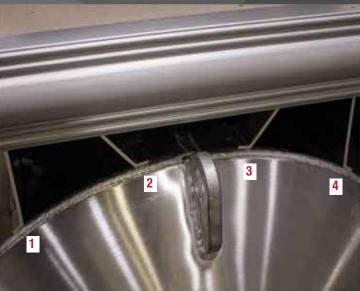

THROUGH-BOLTED TRANSOM Made of up to .190 gauge aluminum and supported with up to 20 stainless bolts to handle today's higher horsepower engines.

4 POINT DECK TO HULL FUSION Starcraft deck brackets have 4 points of fusion for an extended area of contact with the tube. In addition to providing increased strength and support, this reduces frame twist and racking in rough water and guards against tube fatigue.