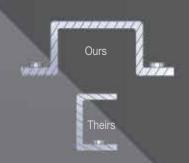

#### THE SHAPE OF STRENGTH

CONSTRUCTION

Other manufacturers use C-channel designs which can require more cross members and provide less strength than Starcraft's hat-channel construction. And with imbalanced weight distribution, C-channel cross members are less able to withstand the forces exerted on the pontoon year after year.