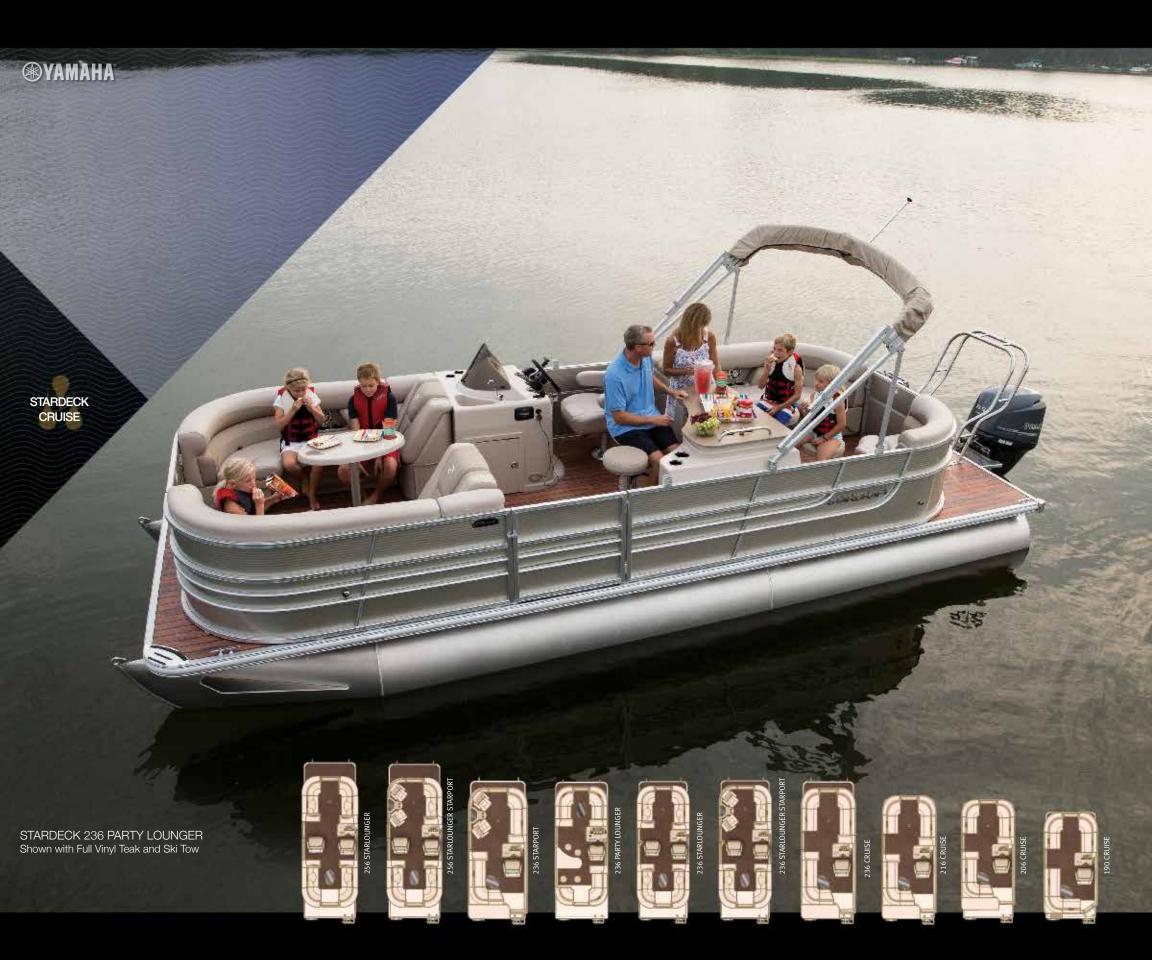

# High style is within reach.

The Stardeck offers enough details to impress without the extra expense. From recessed speakers to thoughtfully planned carpet and vinyl flooring, the Stardeck proves that good looks, generous comfort and great performance can all be found at a great price.

- **CONSOLE.** Cruise in style with a full widescreen console station, chrome-accented gauges with lighted toggle switches and spoked steering wheel.
- **HELM CHAIR.** Relax in a plush, comfortable chair with a high back and movable armrests.
- **INTEGRATED SINK.** Clean up or rinse off with a convenient onboard sink.
- SPEAKER AND CUP HOLDERS. Enjoy the incredible clarity of your favorite tunes with a seat back speaker that is carefully tucked away from the elements.
- **FURNITURE.** Take comfort in the softness of 32 ml Ultimate SS Sand Dollar Vinyl, and take along a drink in recessed cup holders.