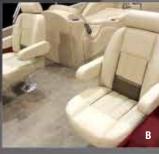

- SPACERS Between the fence bottom and the deck. They allow water to drain easily and cut drying time in half.
- SUPERIOR UPHOLSTERY Covered by a 6-year warranty. We use only the finest quality, UV stabilized, marine-grade 42 ml vinyl, automotive grade pigments and a Stain Resistant Topcoat. Herringbone backing provides "no-sag" recovery while biocide-treated foam and stainless fixtures add durability. To help it all last, our bases are designed with a moat system that directs water away from the seat and off the boat.
- PROTECTED STERN BOARDING AREA Synthetic teak or durable vinyl on all Starcraft pontoons. Either way, it provides a great place to dry off after swimming or tubing.
- PREMIUM APPOINTMENTS Include custom corner castings, padded interiors, LED lighting, pop-up cleats, mahogany accents, stainless hardware and extended swim platform.
- EZ GATE LIFT Incorporates safety and convenience with style.
  The ingenious heavy-duty piano hinge lifts up and out to create a safe environment that still only requires one hand for easy loading and unloading.
- TUBES Tubes are made with one-piece .080 gauge aluminum with full-length keels and sturdy deck risers. Backed by a Limited Lifetime Warranty
- MULTIPLE FLOOR PLANS Great configurations for cruising and fishing.

- A CONSOLE. Cruise in style with a full widescreen console station featuring chrome-accented gauges with lighted toggle switches and a spoked steering wheel.
- **HELM CHAIR.** Relax in a plush, comfortable chair with a high back and movable armrests.
- REMOVABLE CUP HOLDERS. Keep refreshments close by with removable cup holders that you can place anywhere on board.
- **CHANGE ROOM.** Enjoy the convenience and space of this roomy 37 3/4 cubic foot bi-fold change room.
- **FURNITURE.** Sit back and sink into a comfortable rear lounge made from durable Soft Touch 42 ml vinyl and embellished with distinctive color accents.