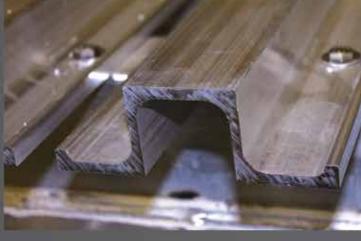

HAT-CHANNEL CONSTRUCTION It all begins with .250 (heavy) and .125 (standard) gauge aluminum hat-channels that are 6" wide and secured with 8 bolts spanning across our 6" wide deck risers. This creates the widest base in the industry and gives our pontoons greater stability without adding unnecessary weight. Combine that with a .190 gauge aluminum transom that's through-bolted with up to 20 bolts and footed deck risers that prevent tube fatigue, and you see why Starcraft backs its industry-leading construction with a Limited Lifetime Warranty on every product.

# Built to be better.

At Starcraft, decades of boat-building experience have taught us one thing for sure — if you want to see true quality, simply take a closer look. Compare our hat-channel construction and cross channels with the foundations of other pontoons. Count the fasteners. Note the gauge of aluminum. In short, look at the details and you'll see everything you need to know. Which brings us to the other thing that sets us apart from the crowd. It takes a relentless commitment to quality to make one great pontoon.

#### THE SHAPE OF STRENGTH

CONSTRUCTION

Other manufacturers use C-channel designs which can require more cross members and provide less strength than Starcraft's hat-channel construction. And with imbalanced weight distribution, C-channel cross members are less able to withstand the forces exerted on the pontoon year after year.