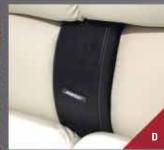

- A CONSOLE. Cruise in style with the raised console station, complete with optional GPS, chrome-accented gauges with lighted toggle switches and spoked steering wheel.
- **HELM CHAIR.** Relax in a plush, comfortable chair with a high back and movable armrests.
- DOCKING LIGHTS. Come ashore safely with LED docking lights integrated into the corner casting, protecting them from bumps or breakage.
- **BOSE® STEREO SPEAKER.** Listen to legendary Bose sound quality from speakers recessed into the seating for superior sound and better protection from the elements.
- GALLEY. Whether you're enjoying a meal or making a drink, the galley is a great place to hang out (Starliner models only).