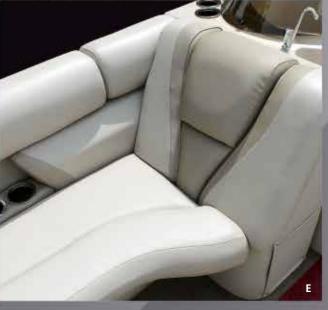

# Luxury that lives in the water.

In a Majestic, we've spared no expense to spoil your whole family. Featuring plush furniture and carpeting, eight different layouts and an extended swim platform, you'll feel like you're getting the royal treatment every time you go out for a cruise. Add the optional HMX performance strakes to make your ride even more exciting.

- A CONSOLE. Cruise in style with a full widescreen console station featuring chrome-accented gauges with lighted toggle switches and a spoked steering wheel.
- **HELM CHAIR.** Relax in a plush, comfortable chair with a high back and movable armrests.
- REMOVABLE CUP HOLDERS. Keep refreshments close by with removable cup holders that you can place anywhere on board.
- **CHANGE ROOM.** Enjoy the convenience and space of this roomy 37 3/4 cubic foot bi-fold change room.
- **FURNITURE.** Sit back and sink into a comfortable rear lounge made from durable Soft Touch 42 ml vinyl and embellished with distinctive color accents.

- **CONSOLE.** Cruise in style with a full fiberglass console with chrome-accented gauges, lighted rocker switches and a spoked steering wheel.
- **HELM CHAIR.** Relax in a plush, comfortable high-back helm chair with retractable armrests.
- LOUNGE ARM CHANGE ROOM. Spend all day out on the water with this convenient lounge arm change room that also has space for an optional Porta Potti.
- STANDARD THIRD TUBE WITH HMX. Every SLS model comes standard with a third tube with HMX, which allows you to be the fastest and most versatile boat on the water.
- **REAR LOUNGE.** Seat the whole family comfortably in a lounge that wraps along the rear of the boat, allowing for great forward and rear-facing views of the water.