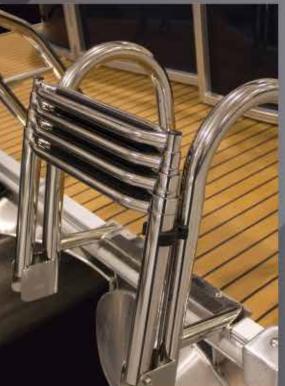

#### STANDARD FEATURES

- > Full Fiberglass Console
- Soft Touch 42 ml Vinyl Furniture
- > 28 oz. Sculptured Boca Raton Carpet
- > Lockable Walk-In Change Room
- > Removable Table with Cup Holders
- > Premium 8' 6" Bimini Top
- > AM/FM Stereo with J-Port for MP3 Player
- > 4-Step Telescoping Ladder