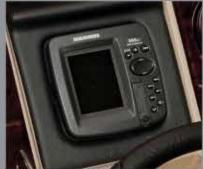

# Cast a line in luxury.

Some days, you want to go out for a cruise. Other days, you want to go fishing. But no matter what, you always want to go in style. The brilliant features of the Starfish - like a GPS fish finder and fully outfitted fishing station - add an air of luxury to angling and let the entire family enjoy the experience.

- **CONSOLE.** Cruise in style with a full widescreen console station, complete with GPS, chrome-accented gauges with lighted toggle switches and spoked steering wheel.
- **REMOVABLE TABLE.** Admire the sleek style of a conveniently placed removable table.
- FISHING SEAT. Wood-free construction keeps it sturdy, while swivel action gives you maximum movement and flexibility.
- **REAR FISHING STATION.** With a livewell, two fishing seats, rod holders and built-in cup holders, it's a fisherman's favorite spot.
- **E LOCKABLE ROD STORAGE.** Stow your rods safely in this lockable rod storage that will hold up to three rods.

#### STANDARD FEATURES

- Full Fiberglass Console
- Soft Touch 42 ml Furniture
- Lockable Rod Box
- Rear Fishing Station with 2 Fishing Seats, Rod Holders and Aerated Livewell
- **GPS Fish Finder**
- 8' 6" Bimini Top
- 4-Step Telescoping Ladder

**DEPTH GAUGE** 

GPS

SEA STAR HYDRAULIC

**EXTRA TABLE KIT** 

COOLER TABLE

HMX PERFORMANCE STRAKES

POWER CANOPY

UNDERDECK LINER