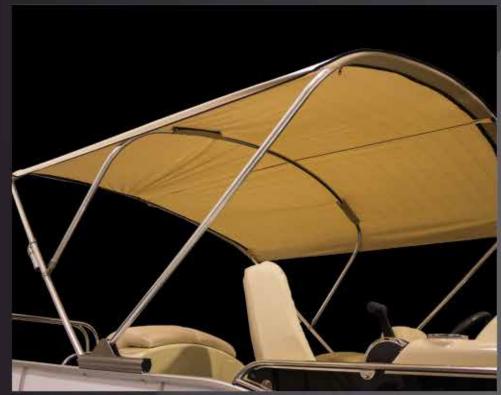

CONSTRUCTED FOR ENDURANCE 3/4", 7-ply pressure treated plywood through-bolted and screwed to the hat channels to create the strongest seams in the industry.

QUICK RELEASE BIMINI TOP Made of sturdy Vista canvas spanning 10 feet, our top also features 11/4" tubing with stainless fixtures for strength, quick release and drop-down tow mode for convenience, and solution-dyed polyester that's ultra wear resistant and color-fast to ensure color that lasts without bleeding.