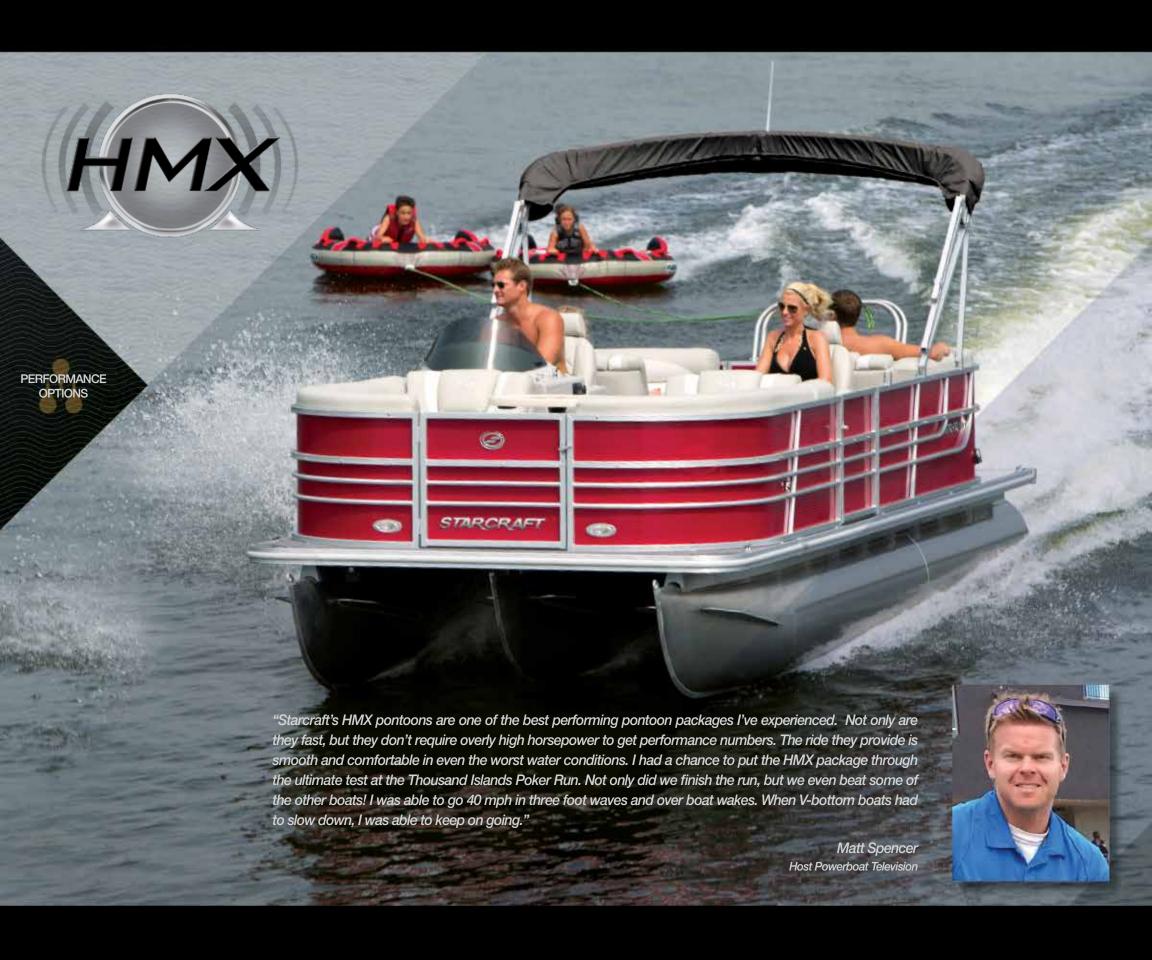

The all-new HMX option from Starcraft makes your boat even more versatile, which makes your ride much more exciting. It's the smart, simple innovations that let you do so much more, like strategically placed strakes that allow the tube to dig and pivot with ease, so you can circle quickly to rejoin a downed skier.

From angle and placement to size and shape, the tubes on an HMX are designed with performance in mind, offering better lift, less surface drag, increased speed, faster planing and a tighter turning radius. Add a higher horsepower to the engineering equation, and you'll do more in a pontoon than you ever thought possible.

When you choose a Starcraft pontoon, the future always looks promising. If you crave the personality of a ski boat, but appreciate the practicality of a pontoon, choosing an HMX truly lets you chart your own course.