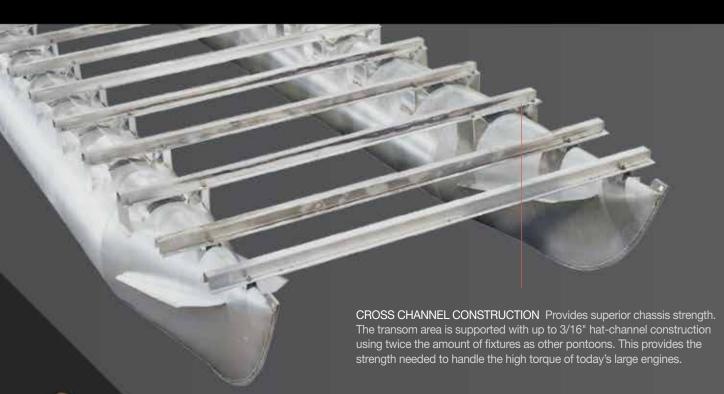

HAT-CHANNEL CONSTRUCTION It all begins with .250 (heavy) and .125 (standard) gauge aluminum hat-channels that are 6" wide and secured with 8 bolts spanning across our 6" wide deck risers. This creates the widest base in the industry and gives our pontoons greater stability without adding unnecessary weight. Combine that with a .190 gauge aluminum transom that's through-bolted with up to 20 bolts and footed deck risers that prevent tube fatigue, and you see why Starcraft backs its industry-leading construction with a Limited Lifetime Warranty on every product.

#### THE SHAPE OF STRENGTH

CONSTRUCTION

Other manufacturers use C-channel designs which can require more cross members and provide less strength than Starcraft's hat-channel construction. And with imbalanced weight distribution, C-channel cross members are less able to withstand the forces exerted on the pontoon year after year.