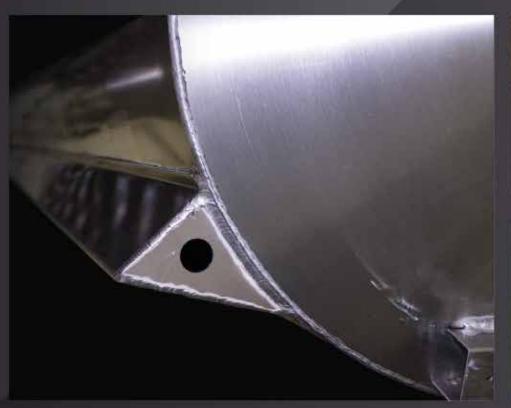

HAT-CHANNEL CONSTRUCTION It all begins with .250 (heavy) and .125 (standard) gauge aluminum hat-channels that are 6" wide and secured with 8 bolts spanning across our 6" wide deck risers. This creates the widest base in the industry and gives our pontoons greater stability without adding unnecessary weight. Combine that with a .190 gauge aluminum transom that's through-bolted with up to 20 bolts and footed deck risers that prevent tube fatigue, and you see why Starcraft backs its industry-leading construction with a Limited Lifetime Warranty on every product.

THROUGH-BOLTED TRANSOM Made of up to .190 gauge aluminum and supported with up to 20 stainless bolts to handle today's higher horsepower engines.

4 POINT DECK TO HULL FUSION Starcraft deck brackets have 4 points of fusion for an extended area of contact with the tube. In addition to providing increased strength and support, this reduces frame twist and racking in rough water and guards against tube fatigue.