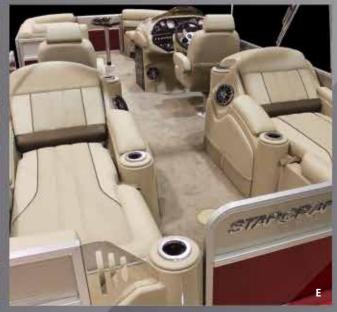

- SPACERS Between the fence bottom and the deck. They allow water to drain easily and cut drying time in half.
- SUPERIOR UPHOLSTERY Covered by a 6-year warranty. We use only the finest quality, UV stabilized, marine-grade 42 ml vinyl, automotive grade pigments and a Stain Resistant Topcoat. Herringbone backing provides "no-sag" recovery while biocide-treated foam and stainless fixtures add durability. To help it all last, our bases are designed with a moat system that directs water away from the seat and off the boat.
- PROTECTED STERN BOARDING AREA Synthetic teak or durable vinyl on all Starcraft pontoons. Either way, it provides a great place to dry off after swimming or tubing.
- PREMIUM APPOINTMENTS Include custom corner castings, padded interiors, LED lighting, pop-up cleats, mahogany accents, stainless hardware and extended swim platform.
- EZ GATE LIFT Incorporates safety and convenience with style.
  The ingenious heavy-duty piano hinge lifts up and out to create a safe environment that still only requires one hand for easy loading and unloading.
- TUBES Tubes are made with one-piece .080 gauge aluminum with full-length keels and sturdy deck risers. Backed by a Limited Lifetime Warranty
- MULTIPLE FLOOR PLANS Great configurations for cruising and fishing.

#### STANDARD FEATURES

- > Raised Helm Console
- > Thick, Plush, 42 ml Soft Touch Vinyl
- > 28 oz. Sculptured Carpet
- > Blue LED Lighted Cup Holders
- > Color-Coordinated Playpen Cover
- > 10' Bimini Top