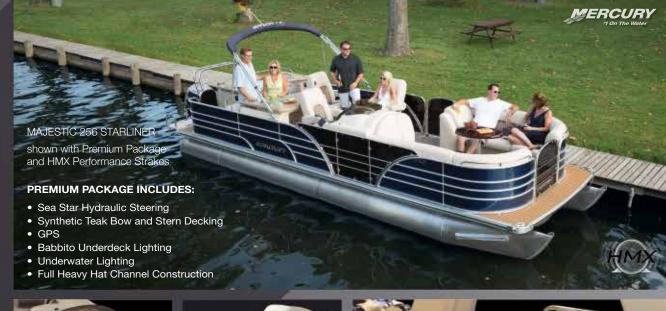

# Luxury that lives in the water.

In a Majestic, we've spared no expense to spoil your whole family. Featuring plush furniture and carpeting, eight different layouts and an extended swim platform, you'll feel like you're getting the royal treatment every time you go out for a cruise. Add the optional HMX performance strakes to make your ride even more exciting.

- A CONSOLE. Cruise in style with the raised console station, complete with optional GPS, chrome-accented gauges with lighted toggle switches and spoked steering wheel.
- **HELM CHAIR.** Relax in a plush, comfortable chair with a high back and movable armrests.
- DOCKING LIGHTS. Come ashore safely with LED docking lights integrated into the corner casting, protecting them from bumps or breakage.
- **BOSE® STEREO SPEAKER.** Listen to legendary Bose sound quality from speakers recessed into the seating for superior sound and better protection from the elements.
- GALLEY. Whether you're enjoying a meal or making a drink, the galley is a great place to hang out (Starliner models only).