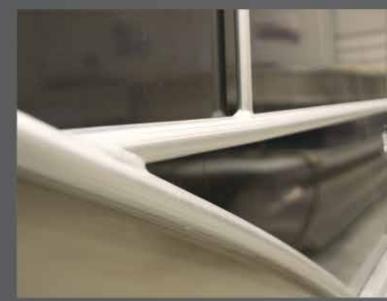

THROUGH-BOLTED TRANSOM Made of up to .190 gauge aluminum and supported with up to 20 stainless bolts to handle today's higher horsepower engines.

4 POINT DECK TO HULL FUSION Starcraft deck brackets have 4 points of fusion for an extended area of contact with the tube. In addition to providing increased strength and support, this reduces frame twist and racking in rough water and guards against tube fatigue.