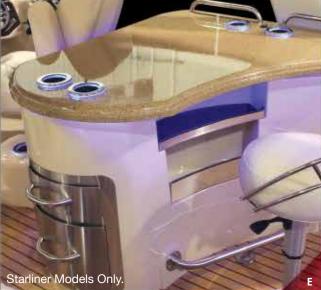

- A CONSOLE. Cruise in style with the raised console station, complete with optional GPS, chrome-accented gauges with lighted toggle switches and spoked steering wheel.
- **HELM CHAIR.** Relax in a plush, comfortable chair with a high back and movable armrests.
- DOCKING LIGHTS. Come ashore safely with LED docking lights integrated into the corner casting, protecting them from bumps or breakage.
- **BOSE® STEREO SPEAKER.** Listen to legendary Bose sound quality from speakers recessed into the seating for superior sound and better protection from the elements.
- GALLEY. Whether you're enjoying a meal or making a drink, the galley is a great place to hang out (Starliner models only).