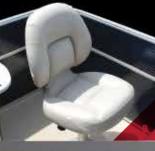

- A CONSOLE. Cruise in style with the raised console station, complete with optional GPS, chrome-accented gauges with lighted toggle switches and spoked steering wheel.
- **HELM CHAIR.** Relax in a plush, comfortable chair with a high back and movable armrests.
- DOCKING LIGHTS. Come ashore safely with LED docking lights integrated into the corner casting, protecting them from bumps or breakage.
- **BOSE® STEREO SPEAKER.** Listen to legendary Bose sound quality from speakers recessed into the seating for superior sound and better protection from the elements.
- GALLEY. Whether you're enjoying a meal or making a drink, the galley is a great place to hang out (Starliner models only).

- A CONSOLE. Cruise in style with a full widescreen console station featuring chrome-accented gauges with lighted toggle switches and a spoked steering wheel.
- **HELM CHAIR.** Relax in a plush, comfortable chair with a high back and movable armrests.
- REMOVABLE CUP HOLDERS. Keep refreshments close by with removable cup holders that you can place anywhere on board.
- **CHANGE ROOM.** Enjoy the convenience and space of this roomy 37 3/4 cubic foot bi-fold change room.
- **FURNITURE.** Sit back and sink into a comfortable rear lounge made from durable Soft Touch 42 ml vinyl and embellished with distinctive color accents.

- **CONSOLE.** Cruise in style with a full fiberglass console with chrome-accented gauges, lighted rocker switches and a spoked steering wheel.
- **HELM CHAIR.** Relax in a plush, comfortable high-back helm chair with retractable armrests.
- LOUNGE ARM CHANGE ROOM. Spend all day out on the water with this convenient lounge arm change room that also has space for an optional Porta Potti.
- STANDARD THIRD TUBE WITH HMX. Every SLS model comes standard with a third tube with HMX, which allows you to be the fastest and most versatile boat on the water.
- **REAR LOUNGE.** Seat the whole family comfortably in a lounge that wraps along the rear of the boat, allowing for great forward and rear-facing views of the water.

- **CONSOLE.** Cruise in style with a full widescreen console station, chrome-accented gauges with lighted toggle switches and spoked steering wheel.
- **HELM CHAIR.** Relax in a plush, comfortable chair with a high back and movable armrests.
- **INTEGRATED SINK.** Clean up or rinse off with a convenient onboard sink.
- SPEAKER AND CUP HOLDERS. Enjoy the incredible clarity of your favorite tunes with a seat back speaker that is carefully tucked away from the elements.
- **FURNITURE.** Take comfort in the softness of 32 ml Ultimate SS Sand Dollar Vinyl, and take along a drink in recessed cup holders.