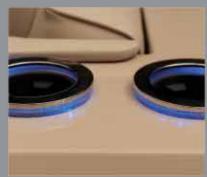

#### STANDARD FEATURES

- > Raised Helm Console
- > Thick, Plush, 42 ml Soft Touch Vinyl
- > 28 oz. Sculptured Carpet
- > Blue LED Lighted Cup Holders
- > Color-Coordinated Playpen Cover
- > 10' Bimini Top