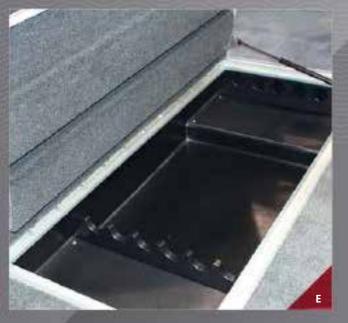

## > Fiberglass Construction

- 1 MARINE GRADE 18 0Z. CARPET AND UPHOLSTERY designed to look great and last for years
- 2 SELF-DRAINING COCKPITS help keep the interior dry, even in rough water or from sporadic rain or showers
- 3 FULL FIBERGLASS LINER is installed inside the hull for added strength and great looks
- 4 LARGE BOW CASTING DECK/BENEATH-FLOOR STORAGE COMPARTMENTS in the bow give you plenty of room to maneuver when fishing and store tackle beneath, no matter what freshwater species you are targeting
- 5 SPACIOUS COCKPIT AND AFT STORAGE gives you plenty of room to store your tackle and equipment, as well as a large area to fish without feeling confined
- 6 FULLY INTEGRATED BOW IN DECK PRO-STYLE ROD LOCKER has the ability to store up to 10-plus fishing rod and reel combos, with room to spare, beneath the rod support storage system
- 7 LARGE 54", 32 GALLON AFT LIVEWELL & PORT BOW BAITWELL offers plenty of room to keep your fish alive and your bait fresh
- 8 24 OZ. WOVEN ROVING FIBERGLASS is used with a 6-inch overlap between the hull and deck for enhanced strength and a tight fit
- 9 22 MILS ISO-NPG GEL COAT is applied after the woven roving fiberglass for even more strength and durability
- 10 FOAM INJECTION the proper amount of fiberglass foam installation is injected throughout the entire stringer system
- 11 INTEGRATED STRINGER SYSTEM provides unmatched strength and durability – its components are encapsulated in fiberglass for enhanced protection and longevity

### > Aluminum Construction

- 1 POWER-TRAC HULL® combines machine-formed ribs with Torsion Beam Construction (TBC) for incomparable strength and better performance
- 2 5052 H34 MARINE GRADE ALUMINUM resists dents, dings and corrosion for years of reliability
- 3 FOAM INJECTION between the floor and hull eliminates air and water pockets for greater buoyancy and reduced noise
- 4 FULL-LENGTH REVERSE CHINE keeps the bow down during acceleration for faster hole shots and improved cornering, providing a drier ride than most competitive lines
- 5 TBC STRINGER SYSTEM offers greater strength and resilience, flexing with the waves for a smoother ride
- 6 MACHINE-FORMED RIBS combined with our one-piece hull bottom without center seam, outperform other aluminum brands that use two-ply aluminum with a center seam
- 7 DOUBLE RIVETED SEAMS provide a tighter seal for increased structural integrity
- 8 7-PLY PRESSURE TREATED FLOOR/DECK resists warping and other effects of dampness
- 9 MARINE GRADE CARPET AND UPHOLSTERY are designed for years of durability
- 10 PREMIUM ELECTRONICS includes J-Port for iPod/MP3 player
- 11 FULL FACTORY-INSTALLED INSTRUMENTATION AND OPTIONS standard on select models