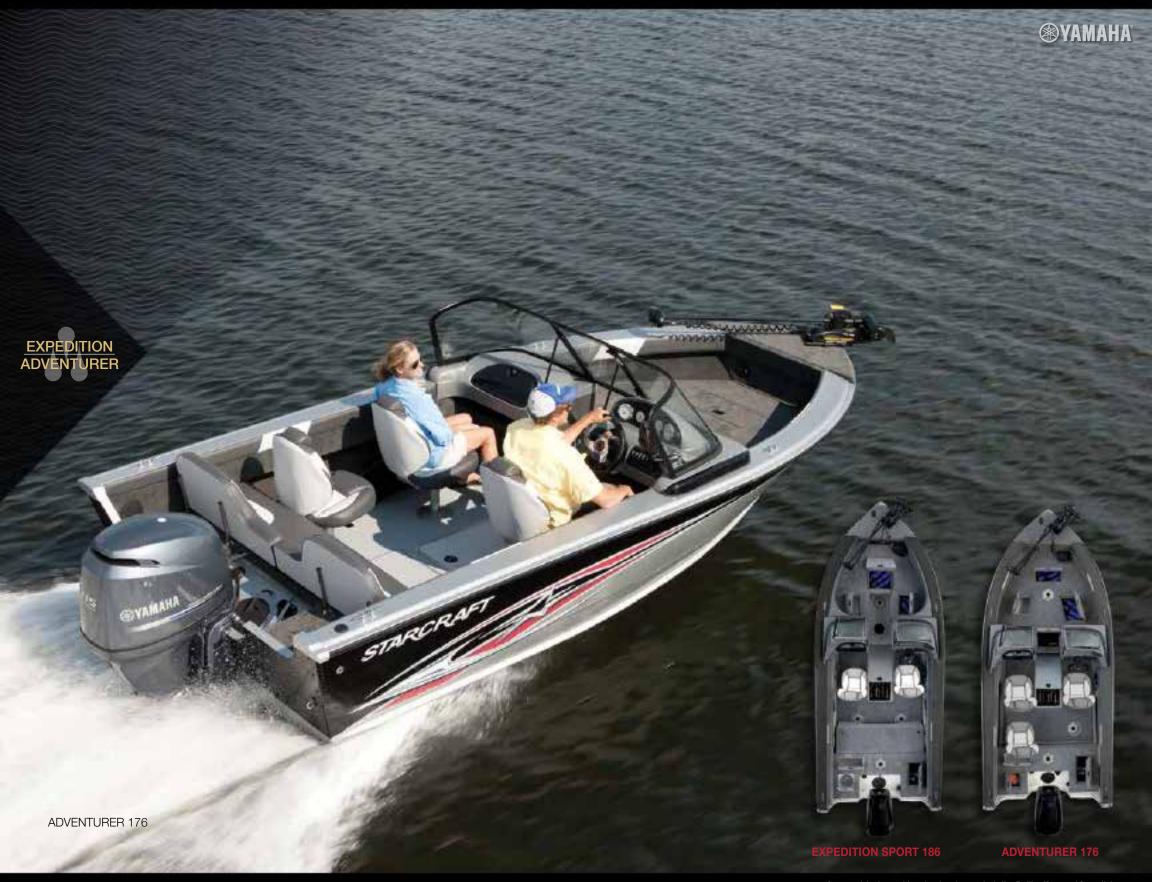

## **EXPEDITION ADVENTURER**

With convertible seating and a deeper freeboard, the Expedition and the Adventurer are built for both the serious sportsman and the safety-minded family.

• EXPEDITION SPORT 186 • ADVENTURER 176

## Reel it in.

You're about both the sport of fishing and the safety of your family, which means you want the best of both worlds. With convertible seating and a deeper freeboard, the Expedition and the Adventurer are both ready for fishing and roomy enough for family time.