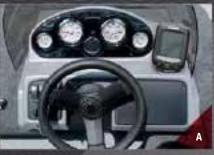

- CONSOLE. A true fisherman's friend, with easy-to-read lighted gauges, rocker switches, AM/FM J-Port, 12-volt power point and ample room for a sonar unit.
- **ROD STORAGE.** To complement the open floor plan and offer more space, rod storage is located on both the starboard and the port sides.
- LIVEWELL. A 41-gallon aerated livewell in the center of the bow keeps your catch fresh all day.
- **REMOVABLE JUMP SEAT.** The removable jumpseat can be easily removed for better access to the water, or stay in the stern for an additional passenger.
- STERN SEATING. With an open floor plan and four seats that come standard, you can have more anglers aboard.

- A CONSOLE. Easy-to-read lighted gauges, rocker switches, AM/FM J-Port, 12-volt power point and ample room for a sonar unit.
- **CONVERTIBLE BOW.** The flexible bow design easily converts from a walk-through to a full platform, to suit all your water sports needs.
- **LIVEWELL.** A 28-gallon (186) or 36-gallon (176) aerated livewell in the stern keeps your catch fresh all day.
- FLIP-UP JUMP SEAT. In the 186 model, a convertible jump seat gives you more space on the casting platform or more places to sit all with a simple flip.
- **ROD STORAGE.** Stow up to 6 rods safely and conveniently with easily accessible in-floor storage.

- **CONSOLE.** A durable, full-fiberglass design includes easy-to-read lighted gauges, toggle switches, AM/FM J-Port, 12-volt power point and ample room for a sonar unit.
- **CENTER BOW ROD STORAGE.** Keep your most important accessory safe and secure with lockable center storage for up to 10 rods.
- LIVEWELL/BAITWELL. One of the most useful features onboard, a lighted, aerated, timed and recirculating livewell, comes standard with an integrated baitwell and oxygenator.

#### **EXPEDITION TOP FEATURES**

- A CONSOLE. Easy-to-read lighted gauges, rocker switches, AM/FM J-Port, 12-volt power point and ample room for a sonar unit.
- **REAR BENCH.** Enjoy greater versatility with a standard flip-up bench seat that easily converts to a full casting platform.
- IN-FLOOR ROD STORAGE. Stow up to five rods safely and soundly inside lockable, in-floor center storage.

#### ADVENTURER TOP FEATURES

- CONSOLE. A true fisherman's friend with easy-to-read lighted gauges, rocker switches, AM/FM J-Port, 12-volt power point and ample room for a sonar unit.
- **E REAR BENCH.** Enjoy greater versatility with an optional bench seat that converts for casting or lets you take more passengers out for a cruise.
- F IN-FLOOR ROD STORAGE. Stow up to 5 rods safely and soundly inside lockable, in-floor center storage.

- DELUXE FISHING SEAT. With a removable, wood-free swivel seat, you'll enjoy a comfortable day on the water for years to come.
- **DASH.** Your gear and belongings will stay safe and dry in the deep, passenger-side storage console.
- STERN LIVEWELL. An aerated, 30-gallon livewell in the stern can keep a larger catch fresh all day long.
- **BOW LIVEWELL.** An 18-gallon aerated bow livewell is perfect for keeping smaller fish or storing live bait.
- CONSOLE. Easy-to-read lighted gauges, rocker switches, AM/FM J-Port,12-volt power point and ample room for a sonar unit.

- **CONSOLE.** Easy-to-read lighted gauges, rocker switches and ample room for a sonar unit.
- FISHING SEAT. With a removable, wood-free swivel seat, you'll enjoy a comfortable day on the water for years to come.
- CENTER BOW ROD STORAGE. Stow up to 6 rods safely and soundly inside lockable center bow storage.

#### **SELECT TOP FEATURES**

- **D** CONSOLE. Easy-to-read lighted gauges, rocker switches and ample room for a sonar unit.
- **E BOW CASTING PLATFORM.** A large casting platform includes two storage compartments for easier access to accessories and to the water.
- F PORT LIVEWELLL. A 21-gallon aerated livewell lets you stow your catch from right where you sit.