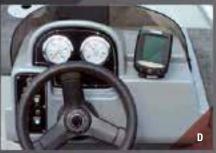

- CONSOLE. A true fisherman's friend, with easy-to-read lighted gauges, rocker switches, AM/FM J-Port, 12-volt power point and ample room for a sonar unit.
- **ROD STORAGE.** To complement the open floor plan and offer more space, rod storage is located on both the starboard and the port sides.
- LIVEWELL. A 41-gallon aerated livewell in the center of the bow keeps your catch fresh all day.
- **REMOVABLE JUMP SEAT.** The removable jumpseat can be easily removed for better access to the water, or stay in the stern for an additional passenger.
- STERN SEATING. With an open floor plan and four seats that come standard, you can have more anglers aboard.

- A CONSOLE. Easy-to-read lighted gauges, rocker switches, AM/FM J-Port, 12-volt power point and ample room for a sonar unit.
- **CONVERTIBLE BOW.** The flexible bow design easily converts from a walk-through to a full platform, to suit all your water sports needs.
- **LIVEWELL.** A 28-gallon (186) or 36-gallon (176) aerated livewell in the stern keeps your catch fresh all day.
- FLIP-UP JUMP SEAT. In the 186 model, a convertible jump seat gives you more space on the casting platform or more places to sit all with a simple flip.
- **ROD STORAGE.** Stow up to 6 rods safely and conveniently with easily accessible in-floor storage.

- **CONSOLE.** A durable, full-fiberglass design includes easy-to-read lighted gauges, toggle switches, AM/FM J-Port, 12-volt power point and ample room for a sonar unit.
- **CENTER BOW ROD STORAGE.** Keep your most important accessory safe and secure with lockable center storage for up to 10 rods.
- LIVEWELL/BAITWELL. One of the most useful features onboard, a lighted, aerated, timed and recirculating livewell, comes standard with an integrated baitwell and oxygenator.

#### **EXPEDITION TOP FEATURES**

- A CONSOLE. Easy-to-read lighted gauges, rocker switches, AM/FM J-Port, 12-volt power point and ample room for a sonar unit.
- **REAR BENCH.** Enjoy greater versatility with a standard flip-up bench seat that easily converts to a full casting platform.
- IN-FLOOR ROD STORAGE. Stow up to five rods safely and soundly inside lockable, in-floor center storage.

#### ADVENTURER TOP FEATURES

- CONSOLE. A true fisherman's friend with easy-to-read lighted gauges, rocker switches, AM/FM J-Port, 12-volt power point and ample room for a sonar unit.
- **E REAR BENCH.** Enjoy greater versatility with an optional bench seat that converts for casting or lets you take more passengers out for a cruise.
- F IN-FLOOR ROD STORAGE. Stow up to 5 rods safely and soundly inside lockable, in-floor center storage.

- DELUXE FISHING SEAT. With a removable, wood-free swivel seat, you'll enjoy a comfortable day on the water for years to come.
- **DASH.** Your gear and belongings will stay safe and dry in the deep, passenger-side storage console.
- STERN LIVEWELL. An aerated, 30-gallon livewell in the stern can keep a larger catch fresh all day long.
- **BOW LIVEWELL.** An 18-gallon aerated bow livewell is perfect for keeping smaller fish or storing live bait.
- CONSOLE. Easy-to-read lighted gauges, rocker switches, AM/FM J-Port,12-volt power point and ample room for a sonar unit.

- **CONSOLE.** Easy-to-read lighted gauges, rocker switches and ample room for a sonar unit.
- FISHING SEAT. With a removable, wood-free swivel seat, you'll enjoy a comfortable day on the water for years to come.
- CENTER BOW ROD STORAGE. Stow up to 6 rods safely and soundly inside lockable center bow storage.

#### **SELECT TOP FEATURES**

- **D** CONSOLE. Easy-to-read lighted gauges, rocker switches and ample room for a sonar unit.
- **E BOW CASTING PLATFORM.** A large casting platform includes two storage compartments for easier access to accessories and to the water.
- F PORT LIVEWELLL. A 21-gallon aerated livewell lets you stow your catch from right where you sit.