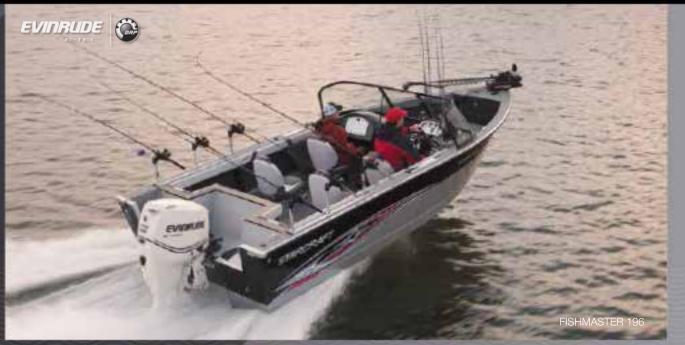

## STARCRAFT FISHING SERIES >

**FISHMASTER** 

Page 8

With a wide beam, deep interior, large fuel capacity, high maximum horsepower and superior control in rough conditions, the Fishmaster lets you catch the spirit of the open water.

## Catch the spirit of the open water.

The widest beam. The deepest interior. The largest fuel capacity. The highest maximum horsepower. The most control in rough conditions. There's a reason we call this the ultimate big water fishing boat. No matter where you are, you'd rather be in a Fishmaster.