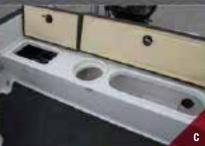

- A CONSOLE. Easy-to-read lighted gauges, rocker switches, AM/FM J-Port, 12-volt power point and ample room for a sonar unit.
- **CONVERTIBLE BOW.** The flexible bow design easily converts from a walk-through to a full platform, to suit all your water sports needs.
- **LIVEWELL.** A 28-gallon (186) or 36-gallon (176) aerated livewell in the stern keeps your catch fresh all day.
- FLIP-UP JUMP SEAT. In the 186 model, a convertible jump seat gives you more space on the casting platform or more places to sit all with a simple flip.
- **ROD STORAGE.** Stow up to 6 rods safely and conveniently with easily accessible in-floor storage.

#### STANDARD FEATURES

- Limited Lifetime Deck Warranty
- Limited Warranty on All Riveted Seams
- > 7-Ply Pressure Treated Floor/Deck
- > Slider on Helm Chair
- > In-Floor Storage
- > Fuel, Speed, Tach, Volt Gauges and AM/FM Stereo
- > Courtesy Lights
- > Power Point
- > 3 Deluxe Wood-Free Fishing Seats

#### **OPTIONAL FEATURES**

- Sonar Unit
- > Trolling Motor
- > Battery Charger
- > Swim Platform
- > Additional Fishing Seat
- > Outboard Motor Support
- > Bow Cushion Set
- > Ski Tow
- Mooring Cover
- > Bimini Top with Visor
- Full Enclosure
- > Snap-In Carpet
- > Depth Gauge
- > Hydraulic Steering
- > Fuel/Water Separator
- > Dual Shifter