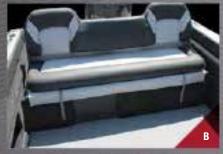

- CONSOLE. A true fisherman's friend, with easy-to-read lighted gauges, rocker switches, AM/FM J-Port, 12-volt power point and ample room for a sonar unit.
- **ROD STORAGE.** To complement the open floor plan and offer more space, rod storage is located on both the starboard and the port sides.
- LIVEWELL. A 41-gallon aerated livewell in the center of the bow keeps your catch fresh all day.
- **REMOVABLE JUMP SEAT.** The removable jumpseat can be easily removed for better access to the water, or stay in the stern for an additional passenger.
- STERN SEATING. With an open floor plan and four seats that come standard, you can have more anglers aboard.