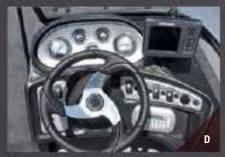

- **CONSOLE.** A durable, full-fiberglass design includes easy-to-read lighted gauges, toggle switches, AM/FM J-Port, 12-volt power point and ample room for a sonar unit.
- **CENTER BOW ROD STORAGE.** Keep your most important accessory safe and secure with lockable center storage for up to 10 rods.
- LIVEWELL/BAITWELL. One of the most useful features onboard, a lighted, aerated, timed and recirculating livewell, comes standard with an integrated baitwell and oxygenator.

- **D** CONSOLE. Easy-to-read lighted gauges, rocker switches, an AM/FM J-Port, a 12-volt power point and ample room for a sonar unit.
- **E CENTER BOW ROD STORAGE.** Keep your most important accessory safe and secure with lockable center storage for up to 8 rods.
- F LIVEWELL/BAITWELL. One of the most useful features onboard, a lighted, aerated, timed and recirculating livewell comes standard with an integrated baitwell and oxygenator.

#### STX VIPER STANDARD FEATURES

- Limited Lifetime Hull Warrantv
- Full Fiberglass Liner
- In-Floor Storage
- Lockable Center Rod Storage
- 4 Deluxe Wood-Free Fishing Seats (206)
- 3 Deluxe Wood-Free Fishing Seats (186)
- Side Mounted Rod Tracks
- Hydraulic Tilt Steering
- 54-Inch, 36-Gallon Large Aerated Stern Livewell with Baitwell