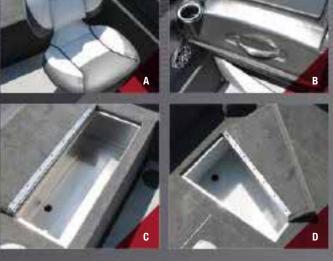

- A CONSOLE. Easy-to-read lighted gauges, rocker switches, AM/FM J-Port, 12-volt power point and ample room for a sonar unit.
- **CONVERTIBLE BOW.** The flexible bow design easily converts from a walk-through to a full platform, to suit all your water sports needs.
- **LIVEWELL.** A 28-gallon (186) or 36-gallon (176) aerated livewell in the stern keeps your catch fresh all day.
- FLIP-UP JUMP SEAT. In the 186 model, a convertible jump seat gives you more space on the casting platform or more places to sit all with a simple flip.
- **ROD STORAGE.** Stow up to 6 rods safely and conveniently with easily accessible in-floor storage.

#### STANDARD FEATURES

- Limited Lifetime Deck Warranty
- Limited Warranty on All Riveted Seams
- > 7-Ply Pressure Treated Floor/Deck
- > Slider on Helm Chair
- > In-Floor Storage
- > Fuel, Speed, Tach, Volt Gauges and AM/FM Stereo
- > Courtesy Lights
- > Power Point
- > 3 Deluxe Wood-Free Fishing Seats

#### **OPTIONAL FEATURES**

- Sonar Unit
- > Trolling Motor
- > Battery Charger
- > Swim Platform
- > Additional Fishing Seat
- > Outboard Motor Support
- > Bow Cushion Set
- > Ski Tow
- Mooring Cover
- > Bimini Top with Visor
- Full Enclosure
- > Snap-In Carpet
- > Depth Gauge
- > Hydraulic Steering
- > Fuel/Water Separator
- > Dual Shifter