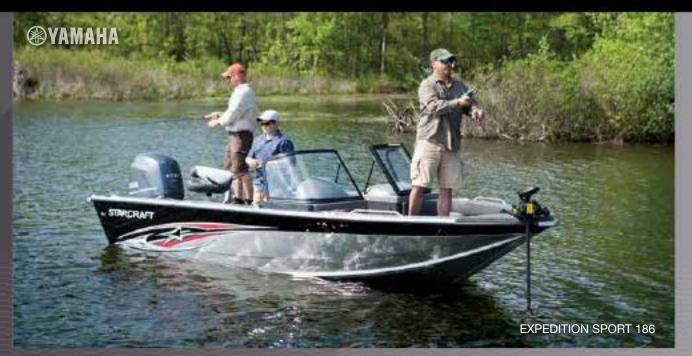

## STARCRAFT FISHING SERIES >

**FISHMASTER** 

Page 8

With a wide beam, deep interior, large fuel capacity, high maximum horsepower and superior control in rough conditions, the Fishmaster lets you catch the spirit of the open water.

## Catch the spirit of the open water.

The widest beam. The deepest interior. The largest fuel capacity. The highest maximum horsepower. The most control in rough conditions. There's a reason we call this the ultimate big water fishing boat. No matter where you are, you'd rather be in a Fishmaster.