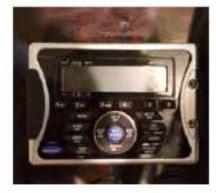

- CONSOLE. A true fisherman's friend, with easy-to-read lighted gauges, rocker switches, AM/FM J-Port, 12-volt power point and ample room for a sonar unit.
- **ROD STORAGE.** To complement the open floor plan and offer more space, rod storage is located on both the starboard and the port sides.
- LIVEWELL. A 41-gallon aerated livewell in the center of the bow keeps your catch fresh all day.
- **REMOVABLE JUMP SEAT.** The removable jumpseat can be easily removed for better access to the water, or stay in the stern for an additional passenger.
- STERN SEATING. With an open floor plan and four seats that come standard, you can have more anglers aboard.

- A CONSOLE. Easy-to-read lighted gauges, rocker switches, AM/FM J-Port, 12-volt power point and ample room for a sonar unit.
- **CONVERTIBLE BOW.** The flexible bow design easily converts from a walk-through to a full platform, to suit all your water sports needs.
- **LIVEWELL.** A 28-gallon (186) or 36-gallon (176) aerated livewell in the stern keeps your catch fresh all day.
- FLIP-UP JUMP SEAT. In the 186 model, a convertible jump seat gives you more space on the casting platform or more places to sit all with a simple flip.
- **ROD STORAGE.** Stow up to 6 rods safely and conveniently with easily accessible in-floor storage.

- **CONSOLE.** A durable, full-fiberglass design includes easy-to-read lighted gauges, toggle switches, AM/FM J-Port, 12-volt power point and ample room for a sonar unit.
- **CENTER BOW ROD STORAGE.** Keep your most important accessory safe and secure with lockable center storage for up to 10 rods.
- LIVEWELL/BAITWELL. One of the most useful features onboard, a lighted, aerated, timed and recirculating livewell, comes standard with an integrated baitwell and oxygenator.

- **D** CONSOLE. Easy-to-read lighted gauges, rocker switches, an AM/FM J-Port, a 12-volt power point and ample room for a sonar unit.
- **E CENTER BOW ROD STORAGE.** Keep your most important accessory safe and secure with lockable center storage for up to 8 rods.
- F LIVEWELL/BAITWELL. One of the most useful features onboard, a lighted, aerated, timed and recirculating livewell comes standard with an integrated baitwell and oxygenator.

#### **EXPEDITION TOP FEATURES**

- A CONSOLE. Easy-to-read lighted gauges, rocker switches, AM/FM J-Port, 12-volt power point and ample room for a sonar unit.
- **REAR BENCH.** Enjoy greater versatility with a standard flip-up bench seat that easily converts to a full casting platform.
- IN-FLOOR ROD STORAGE. Stow up to five rods safely and soundly inside lockable, in-floor center storage.

#### ADVENTURER TOP FEATURES

- CONSOLE. A true fisherman's friend with easy-to-read lighted gauges, rocker switches, AM/FM J-Port, 12-volt power point and ample room for a sonar unit.
- **E REAR BENCH.** Enjoy greater versatility with an optional bench seat that converts for casting or lets you take more passengers out for a cruise.
- F IN-FLOOR ROD STORAGE. Stow up to 5 rods safely and soundly inside lockable, in-floor center storage.

- **CONSOLE.** Easy-to-read lighted gauges, rocker switches and ample room for a sonar unit.
- FISHING SEAT. With a removable, wood-free swivel seat, you'll enjoy a comfortable day on the water for years to come.
- CENTER BOW ROD STORAGE. Stow up to 6 rods safely and soundly inside lockable center bow storage.

#### **SELECT TOP FEATURES**

- **D** CONSOLE. Easy-to-read lighted gauges, rocker switches and ample room for a sonar unit.
- **E BOW CASTING PLATFORM.** A large casting platform includes two storage compartments for easier access to accessories and to the water.
- F PORT LIVEWELLL. A 21-gallon aerated livewell lets you stow your catch from right where you sit.