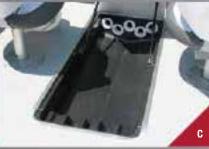

- CONSOLE. A true fisherman's friend, with easy-to-read lighted gauges, rocker switches, AM/FM J-Port, 12-volt power point and ample room for a sonar unit.
- **ROD STORAGE.** To complement the open floor plan and offer more space, rod storage is located on both the starboard and the port sides.
- LIVEWELL. A 41-gallon aerated livewell in the center of the bow keeps your catch fresh all day.
- **REMOVABLE JUMP SEAT.** The removable jumpseat can be easily removed for better access to the water, or stay in the stern for an additional passenger.
- STERN SEATING. With an open floor plan and four seats that come standard, you can have more anglers aboard.

- A CONSOLE. Easy-to-read lighted gauges, rocker switches, AM/FM J-Port, 12-volt power point and ample room for a sonar unit.
- **CONVERTIBLE BOW.** The flexible bow design easily converts from a walk-through to a full platform, to suit all your water sports needs.
- **LIVEWELL.** A 28-gallon (186) or 36-gallon (176) aerated livewell in the stern keeps your catch fresh all day.
- FLIP-UP JUMP SEAT. In the 186 model, a convertible jump seat gives you more space on the casting platform or more places to sit all with a simple flip.
- **ROD STORAGE.** Stow up to 6 rods safely and conveniently with easily accessible in-floor storage.