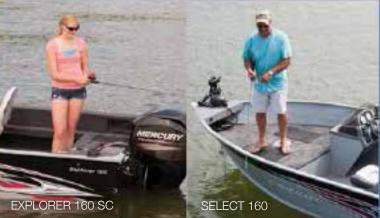

## **EXPLORER SELECT**

18

In an Explorer or a Select, you'll know that your dollar was well spent—just like your day on the water. It's everything you need to do what you love.

· EXPLORER 160 DC

· EXPLORER 160 SC

## You'll be hooked.

From the moment you cast out, to the very last bite, you love putting a line in the water. In an Explorer or a Select, you'll know that your dollar was well spent-just like your day on the water. It's everything you need to do what you love.

- **CONSOLE.** Easy-to-read lighted gauges, rocker switches and ample room for a sonar unit.
- FISHING SEAT. With a removable, wood-free swivel seat, you'll enjoy a comfortable day on the water for years to come.
- CENTER BOW ROD STORAGE. Stow up to 6 rods safely and soundly inside lockable center bow storage.

#### **SELECT TOP FEATURES**

- **D** CONSOLE. Easy-to-read lighted gauges, rocker switches and ample room for a sonar unit.
- **E BOW CASTING PLATFORM.** A large casting platform includes two storage compartments for easier access to accessories and to the water.
- F PORT LIVEWELLL. A 21-gallon aerated livewell lets you stow your catch from right where you sit.

#### **EXPLORER FEATURES**

- Lifetime Warranty on All Double **Riveted Seams**
- .080 Gauge One-Piece Hull
- Molded in Spray Rails
- **Automotive Inspired Console** with Lighted Rocker Switches, Volt, Tach, Speed and Fuel Gauges
- Bow and Stern Casting **Platforms**
- Vinyl Cockpit
- 2 Wood-Free Fishing Seats
- Center Rod Storage
- 15-Gallon Aerated Bow Livewell

#### **SELECT FEATURES**

- .080 Gauge One-Piece Hull
- Molded in Spray Rails
- **Automotive Inspired Console** with Lighted Rocker and Tach and Speed Gauges
- **Bow Casting Platforms**
- Thick Durable Vinyl Cockpits
- 2 Wood-Free Deluxe Fishing
- 21-Gallon Aerated Livewell
- Side Console Windscreen