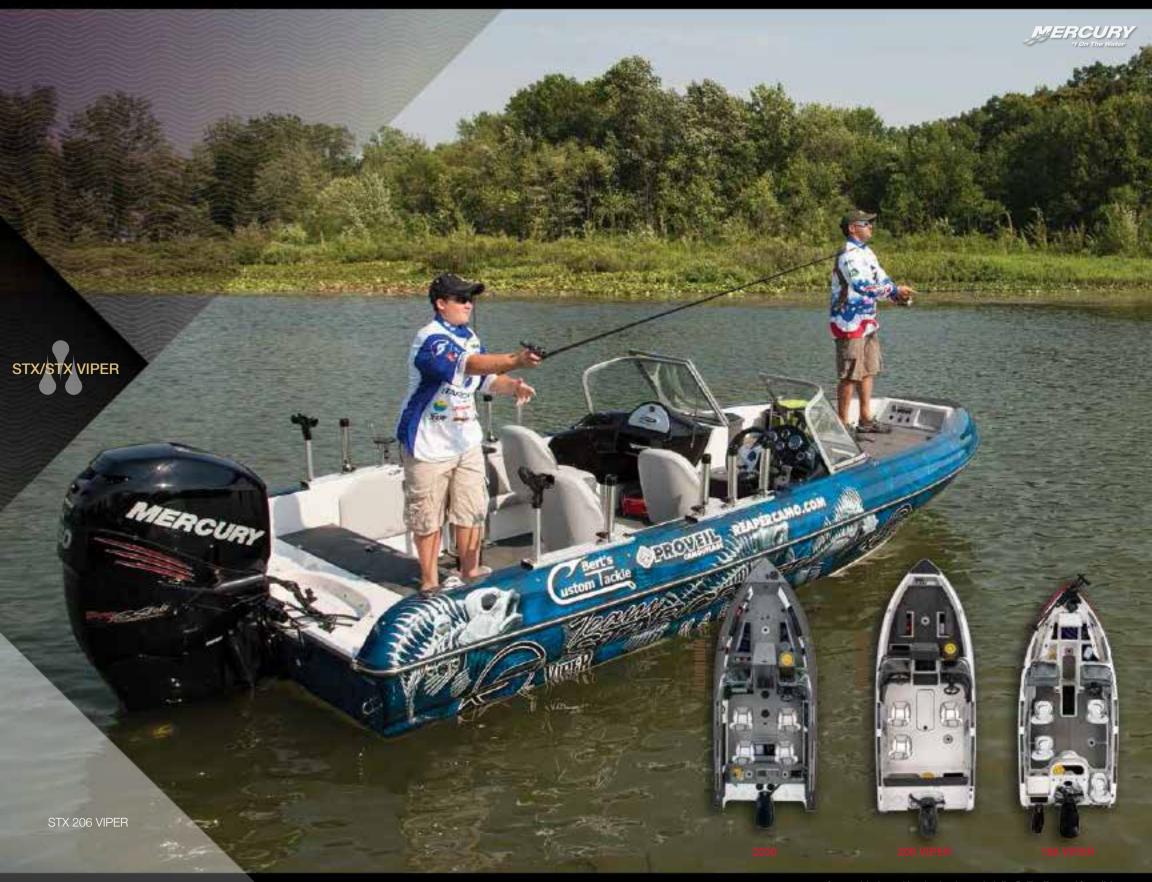

The STX was built for passionate anglers, with a roomy floor plan and tournament-ready features that help you fish like a pro.

· STX 2050

· STX 186 VIPER

· STX 206 VIPER

## The excitement is catching.

The STX was built for passionate anglers. If you're always the first one out before dawn and the last one in after dusk, the roomy floor plan and tournament-ready features help you fish like a pro. With so many bells and whistles, you'll fall hook, line and sinker.