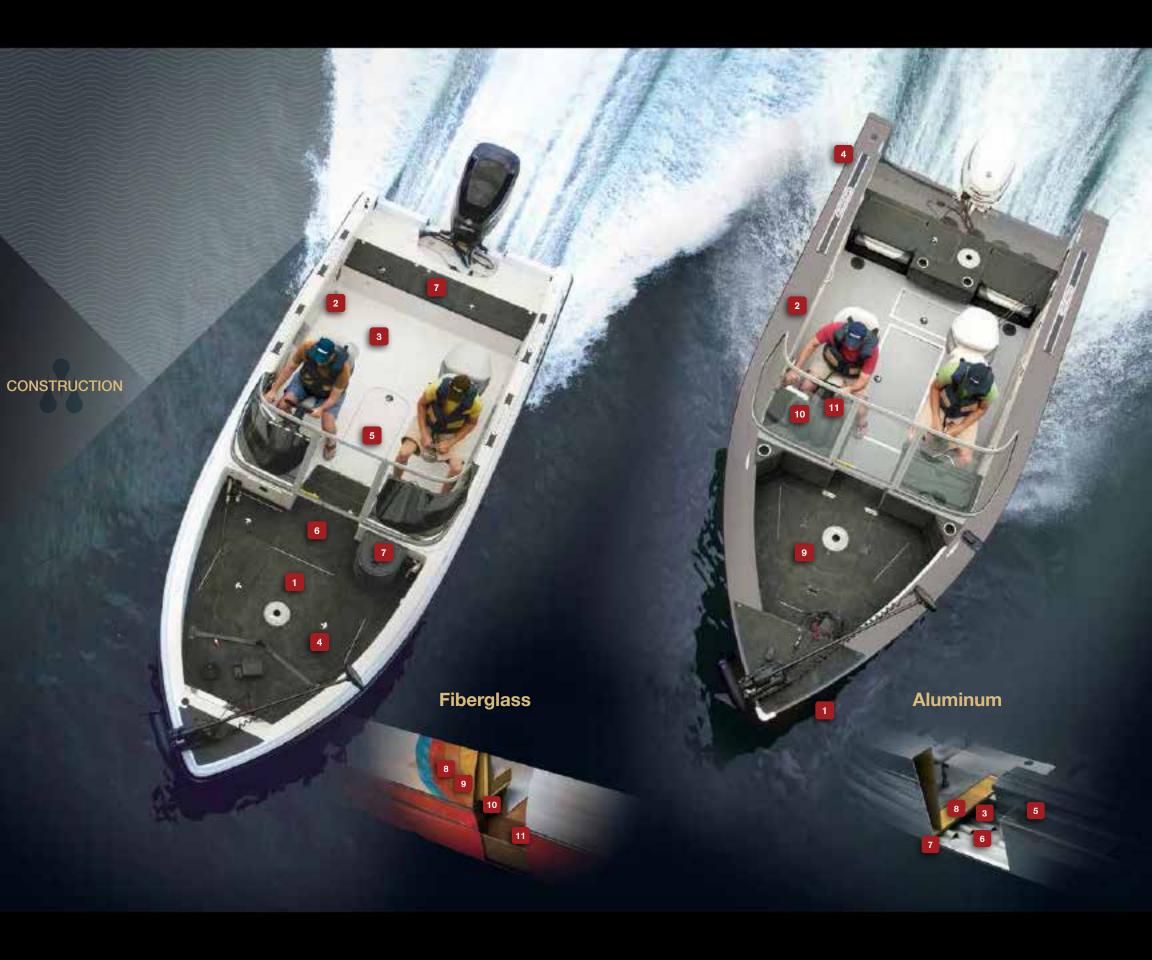

## > Fiberglass Construction

- 1 MARINE GRADE 18 0Z. CARPET AND UPHOLSTERY designed to look great and last for years
- 2 SELF-DRAINING COCKPITS help keep the interior dry, even in rough water or from sporadic rain or showers
- 3 FULL FIBERGLASS LINER is installed inside the hull for added strength and great looks
- 4 LARGE BOW CASTING DECK/BENEATH-FLOOR STORAGE COMPARTMENTS in the bow give you plenty of room to maneuver when fishing and store tackle beneath, no matter what freshwater species you are targeting
- 5 SPACIOUS COCKPIT AND AFT STORAGE gives you plenty of room to store your tackle and equipment, as well as a large area to fish without feeling confined
- 6 FULLY INTEGRATED BOW IN DECK PRO-STYLE ROD LOCKER has the ability to store up to 10-plus fishing rod and reel combos, with room to spare, beneath the rod support storage system
- 7 LARGE 54", 32 GALLON AFT LIVEWELL & PORT BOW BAITWELL offers plenty of room to keep your fish alive and your bait fresh
- 8 24 OZ. WOVEN ROVING FIBERGLASS is used with a 6-inch overlap between the hull and deck for enhanced strength and a tight fit
- 9 22 MILS ISO-NPG GEL COAT is applied after the woven roving fiberglass for even more strength and durability
- 10 FOAM INJECTION the proper amount of fiberglass foam installation is injected throughout the entire stringer system
- 11 INTEGRATED STRINGER SYSTEM provides unmatched strength and durability – its components are encapsulated in fiberglass for enhanced protection and longevity

### > Aluminum Construction

- 1 POWER-TRAC HULL® combines machine-formed ribs with Torsion Beam Construction (TBC) for incomparable strength and better performance
- 2 5052 H34 MARINE GRADE ALUMINUM resists dents, dings and corrosion for years of reliability
- 3 FOAM INJECTION between the floor and hull eliminates air and water pockets for greater buoyancy and reduced noise
- 4 FULL-LENGTH REVERSE CHINE keeps the bow down during acceleration for faster hole shots and improved cornering, providing a drier ride than most competitive lines
- 5 TBC STRINGER SYSTEM offers greater strength and resilience, flexing with the waves for a smoother ride
- 6 MACHINE-FORMED RIBS combined with our one-piece hull bottom without center seam, outperform other aluminum brands that use two-ply aluminum with a center seam
- 7 DOUBLE RIVETED SEAMS provide a tighter seal for increased structural integrity
- 8 7-PLY PRESSURE TREATED FLOOR/DECK resists warping and other effects of dampness
- 9 MARINE GRADE CARPET AND UPHOLSTERY are designed for years of durability
- 10 PREMIUM ELECTRONICS includes J-Port for iPod/MP3 player
- 11 FULL FACTORY-INSTALLED INSTRUMENTATION AND OPTIONS standard on select models