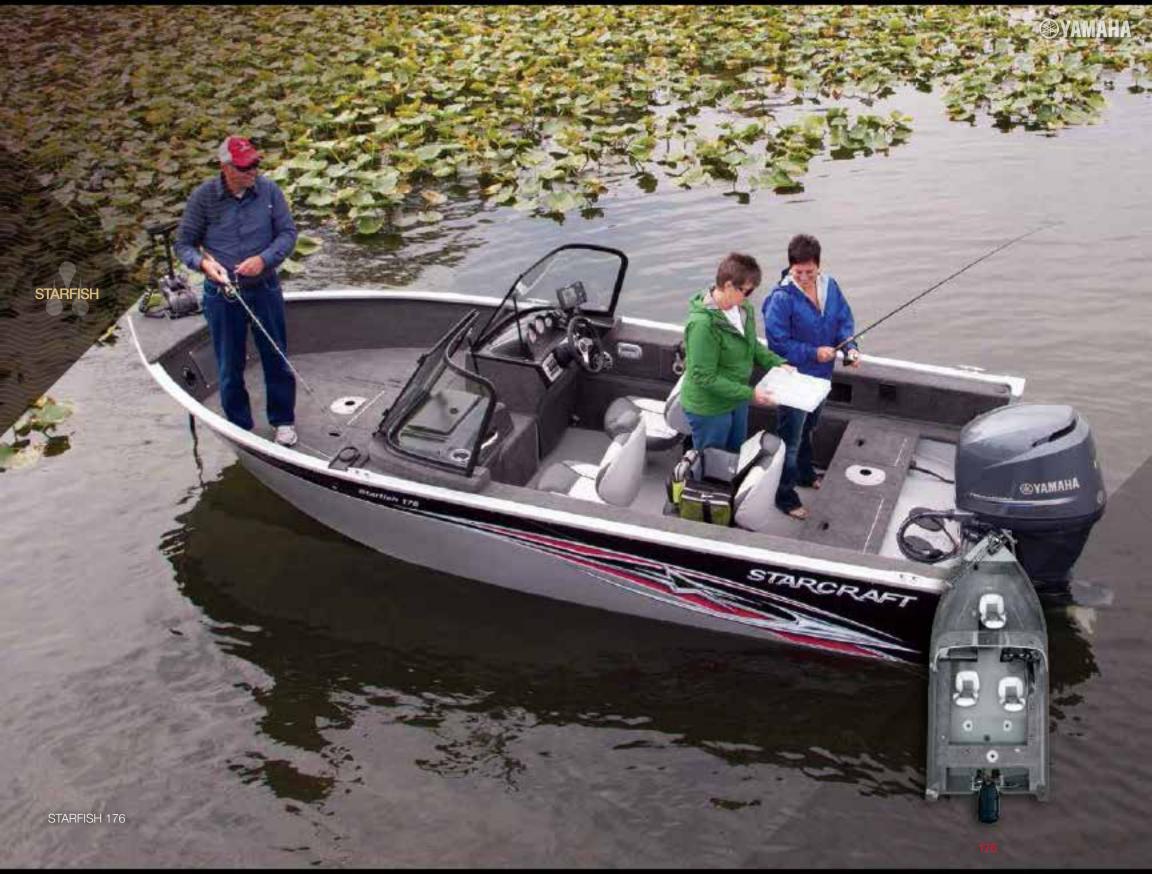

### **STARFISH**

16

The Starfish has the features and versatility to accommodate any angler with the enduring quality that ensures enjoyment for generations to come.

· STARFISH 176

STX

Page 12

Fiberglass/Aluminum

# Grab your passion, and pass it on.

The Starfish has the features and versatility to accommodate any angler, with the enduring quality that ensures enjoyment for generations to come. You love the thrill of that first tug on the line. Now you can share that feeling with the rest of the family.

- DELUXE FISHING SEAT. With a removable, wood-free swivel seat, you'll enjoy a comfortable day on the water for years to come.
- **DASH.** Your gear and belongings will stay safe and dry in the deep, passenger-side storage console.
- STERN LIVEWELL. An aerated, 30-gallon livewell in the stern can keep a larger catch fresh all day long.
- **BOW LIVEWELL.** An 18-gallon aerated bow livewell is perfect for keeping smaller fish or storing live bait.
- CONSOLE. Easy-to-read lighted gauges, rocker switches, AM/FM J-Port,12-volt power point and ample room for a sonar unit.