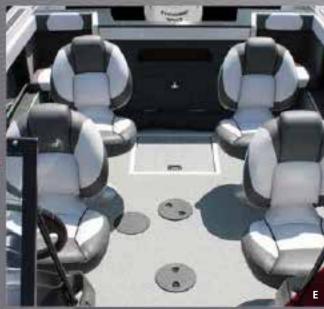

## Catch the spirit of the open water.

The widest beam. The deepest interior. The largest fuel capacity. The highest maximum horsepower. The most control in rough conditions. There's a reason we call this the ultimate big water fishing boat. No matter where you are, you'd rather be in a Fishmaster.

- CONSOLE. A true fisherman's friend, with easy-to-read lighted gauges, rocker switches, AM/FM J-Port, 12-volt power point and ample room for a sonar unit.
- **ROD STORAGE.** To complement the open floor plan and offer more space, rod storage is located on both the starboard and the port sides.
- LIVEWELL. A 41-gallon aerated livewell in the center of the bow keeps your catch fresh all day.
- **REMOVABLE JUMP SEAT.** The removable jumpseat can be easily removed for better access to the water, or stay in the stern for an additional passenger.
- STERN SEATING. With an open floor plan and four seats that come standard, you can have more anglers aboard.

#### STANDARD FEATURES

- Limited Lifetime Deck Warranty
- Limited Warranty on All Riveted Seams
- 7-Ply Pressure Treated Floor/Deck
- Slider on Helm Chair
- In-Floor Storage
- Mounted Rod Tracks
- Full-Length Splash Pan
- Convertible Rear Seating
- Center Bow 41-Gallon Livewell
- Full Vinyl Cockpit and Casting Platform for Easy Cleanup and Durablity
- Fisherman's Top and Boot
- Wraparound Windshield
- 4 Deluxe Wood-Free Fishing Seats