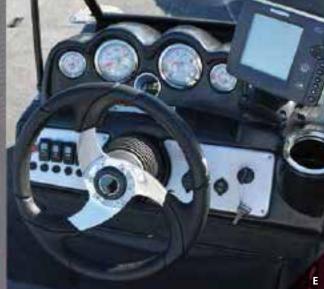

- CONSOLE. A true fisherman's friend, with easy-to-read lighted gauges, rocker switches, AM/FM J-Port, 12-volt power point and ample room for a sonar unit.
- **ROD STORAGE.** To complement the open floor plan and offer more space, rod storage is located on both the starboard and the port sides.
- LIVEWELL. A 41-gallon aerated livewell in the center of the bow keeps your catch fresh all day.
- **REMOVABLE JUMP SEAT.** The removable jumpseat can be easily removed for better access to the water, or stay in the stern for an additional passenger.
- STERN SEATING. With an open floor plan and four seats that come standard, you can have more anglers aboard.

#### STANDARD FEATURES

- Limited Lifetime Deck Warranty
- Limited Warranty on All Riveted Seams
- 7-Ply Pressure Treated Floor/Deck
- Slider on Helm Chair
- In-Floor Storage
- Mounted Rod Tracks
- Full-Length Splash Pan
- Convertible Rear Seating
- Center Bow 41-Gallon Livewell
- Full Vinyl Cockpit and Casting Platform for Easy Cleanup and Durablity
- Fisherman's Top and Boot
- Wraparound Windshield
- 4 Deluxe Wood-Free Fishing Seats

#### **OPTIONAL FEATURES**

- Sonar Unit
- 12/24 Volt Trolling Motor
- Battery Charger
- Additional Deluxe Fishing Seat
- High-Back Helm Chair
- Fuel/Water Separator
- Kicker Engine Pre Rig
- Snap-On Cover
- Full Enclosure (side, walkthrough, aft and bow curtains)
- Snap-In Carpet
- Depth Gauge