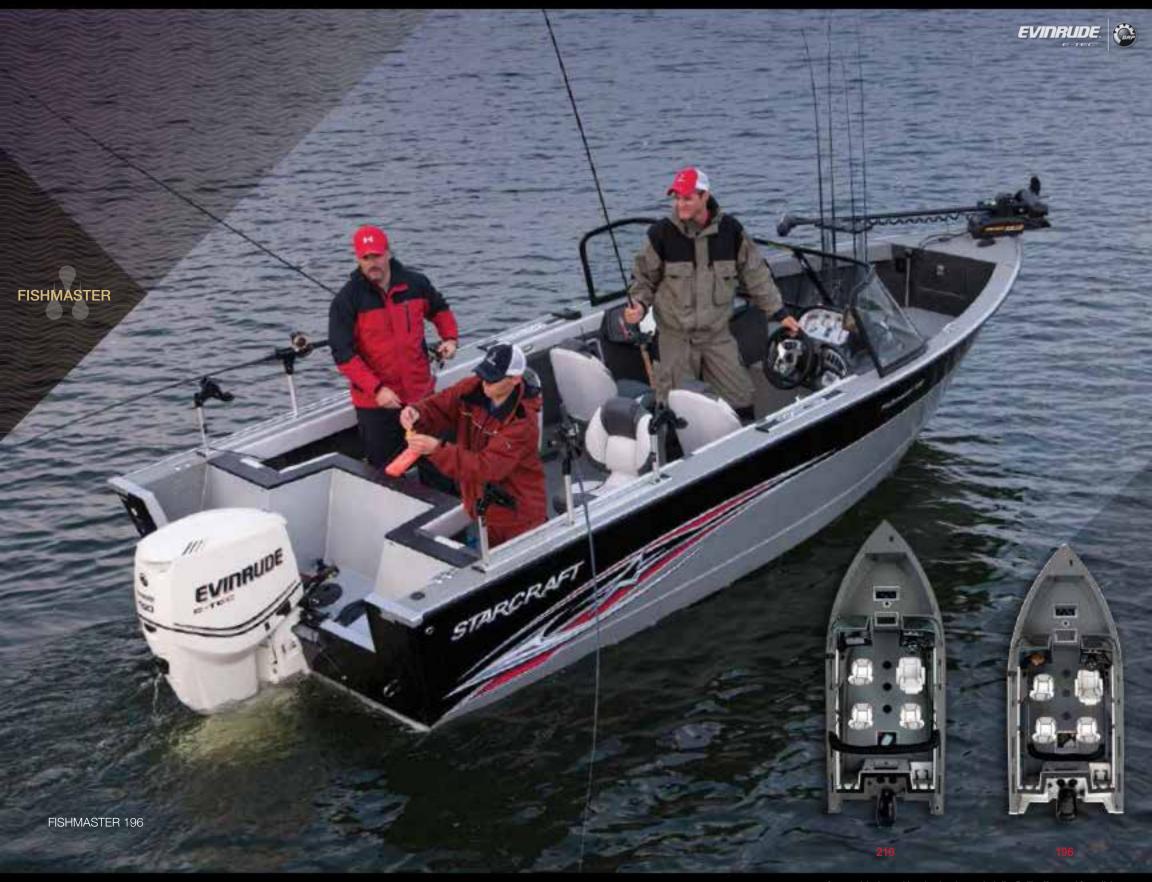

## STARCRAFT FISHING SERIES >

**FISHMASTER** 

Page 8

With a wide beam, deep interior, large fuel capacity, high maximum horsepower and superior control in rough conditions, the Fishmaster lets you catch the spirit of the open water.

## Catch the spirit of the open water.

The widest beam. The deepest interior. The largest fuel capacity. The highest maximum horsepower. The most control in rough conditions. There's a reason we call this the ultimate big water fishing boat. No matter where you are, you'd rather be in a Fishmaster.

- CONSOLE. A true fisherman's friend, with easy-to-read lighted gauges, rocker switches, AM/FM J-Port, 12-volt power point and ample room for a sonar unit.
- **ROD STORAGE.** To complement the open floor plan and offer more space, rod storage is located on both the starboard and the port sides.
- LIVEWELL. A 41-gallon aerated livewell in the center of the bow keeps your catch fresh all day.
- **REMOVABLE JUMP SEAT.** The removable jumpseat can be easily removed for better access to the water, or stay in the stern for an additional passenger.
- STERN SEATING. With an open floor plan and four seats that come standard, you can have more anglers aboard.