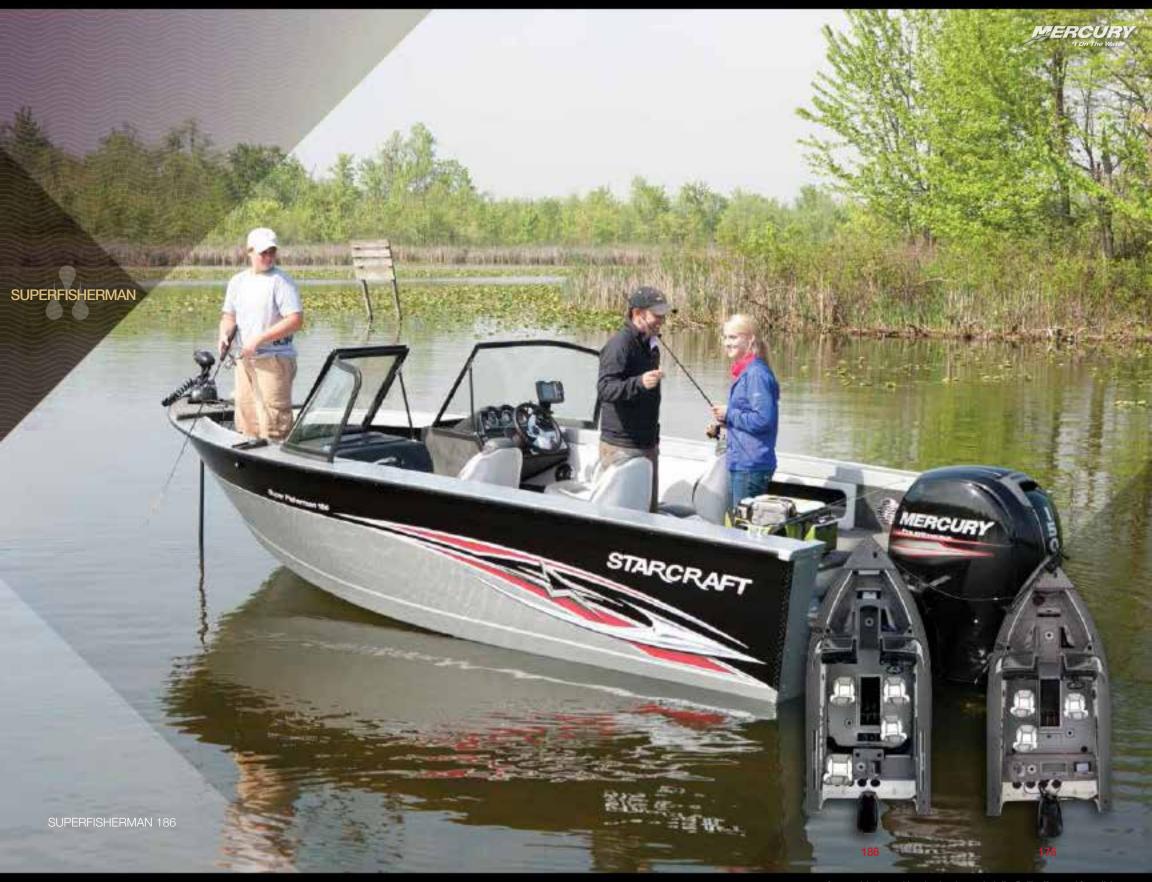

### **SUPERFISHERMAN**

The Superfisherman has the storage and specs every serious fisherman wants, with the seating and features that every family needs. It's a great catch, without compromising.

· SUPERFISHERMAN 186

· SUPERFISHERMAN 176

# A great catch, without compromising.

It has the storage and specs every serious fisherman wants, with the seating and features that every family needs. It's deep water ready, and it's ready to be enjoyed by the entire family. In a Superfisherman, everyone will want to stay out all day.

- A CONSOLE. Easy-to-read lighted gauges, rocker switches, AM/FM J-Port, 12-volt power point and ample room for a sonar unit.
- **CONVERTIBLE BOW.** The flexible bow design easily converts from a walk-through to a full platform, to suit all your water sports needs.
- **LIVEWELL.** A 28-gallon (186) or 36-gallon (176) aerated livewell in the stern keeps your catch fresh all day.
- FLIP-UP JUMP SEAT. In the 186 model, a convertible jump seat gives you more space on the casting platform or more places to sit all with a simple flip.
- **ROD STORAGE.** Stow up to 6 rods safely and conveniently with easily accessible in-floor storage.