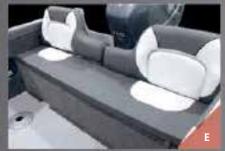

# Grab your passion, and pass it on.

The Starfish has the features and versatility to accommodate any angler, with the enduring quality that ensures enjoyment for generations to come. You love the thrill of that first tug on the line. Now you can share that feeling with the rest of the family.

- DELUXE FISHING SEAT. With a removable, wood-free swivel seat, you'll enjoy a comfortable day on the water for years to come.
- **DASH.** Your gear and belongings will stay safe and dry in the deep, passenger-side storage console.
- STERN LIVEWELL. An aerated, 30-gallon livewell in the stern can keep a larger catch fresh all day long.
- **BOW LIVEWELL.** An 18-gallon aerated bow livewell is perfect for keeping smaller fish or storing live bait.
- CONSOLE. Easy-to-read lighted gauges, rocker switches, AM/FM J-Port,12-volt power point and ample room for a sonar unit.