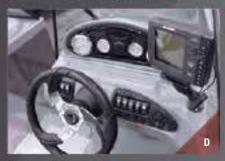

- **CONSOLE.** A durable, full-fiberglass design includes easy-to-read lighted gauges, toggle switches, AM/FM J-Port, 12-volt power point and ample room for a sonar unit.
- **CENTER BOW ROD STORAGE.** Keep your most important accessory safe and secure with lockable center storage for up to 10 rods.
- LIVEWELL/BAITWELL. One of the most useful features onboard, a lighted, aerated, timed and recirculating livewell, comes standard with an integrated baitwell and oxygenator.

- **D** CONSOLE. Easy-to-read lighted gauges, rocker switches, an AM/FM J-Port, a 12-volt power point and ample room for a sonar unit.
- **E CENTER BOW ROD STORAGE.** Keep your most important accessory safe and secure with lockable center storage for up to 8 rods.
- F LIVEWELL/BAITWELL. One of the most useful features onboard, a lighted, aerated, timed and recirculating livewell comes standard with an integrated baitwell and oxygenator.