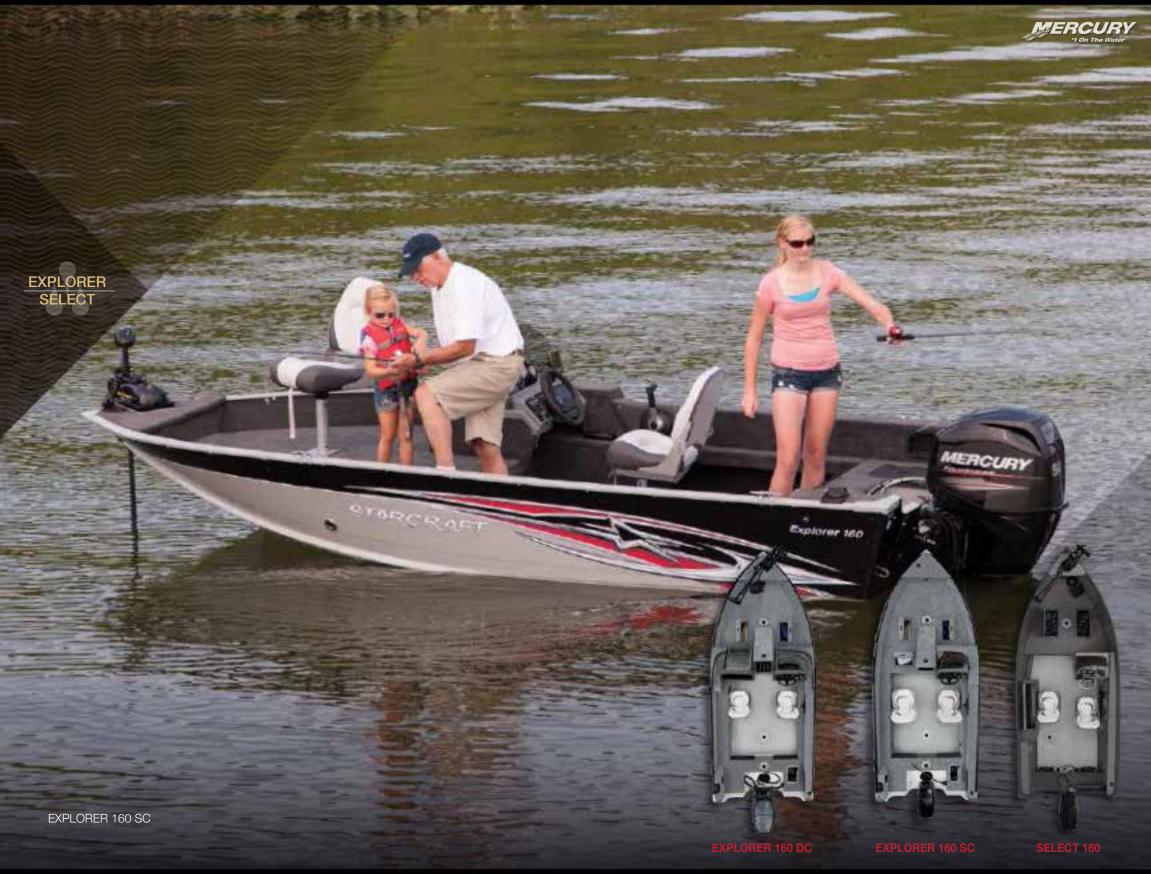

## **EXPLORER SELECT**

18

In an Explorer or a Select, you'll know that your dollar was well spent—just like your day on the water. It's everything you need to do what you love.

· EXPLORER 160 DC

· EXPLORER 160 SC

## You'll be hooked.

From the moment you cast out, to the very last bite, you love putting a line in the water. In an Explorer or a Select, you'll know that your dollar was well spent-just like your day on the water. It's everything you need to do what you love.

- **CONSOLE.** Easy-to-read lighted gauges, rocker switches and ample room for a sonar unit.
- FISHING SEAT. With a removable, wood-free swivel seat, you'll enjoy a comfortable day on the water for years to come.
- CENTER BOW ROD STORAGE. Stow up to 6 rods safely and soundly inside lockable center bow storage.

#### **SELECT TOP FEATURES**

- **D** CONSOLE. Easy-to-read lighted gauges, rocker switches and ample room for a sonar unit.
- **E BOW CASTING PLATFORM.** A large casting platform includes two storage compartments for easier access to accessories and to the water.
- F PORT LIVEWELLL. A 21-gallon aerated livewell lets you stow your catch from right where you sit.