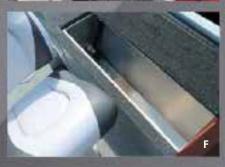

- A CONSOLE. Easy-to-read lighted gauges, rocker switches, AM/FM J-Port, 12-volt power point and ample room for a sonar unit.
- **CONVERTIBLE BOW.** The flexible bow design easily converts from a walk-through to a full platform, to suit all your water sports needs.
- **LIVEWELL.** A 28-gallon (186) or 36-gallon (176) aerated livewell in the stern keeps your catch fresh all day.
- FLIP-UP JUMP SEAT. In the 186 model, a convertible jump seat gives you more space on the casting platform or more places to sit all with a simple flip.
- **ROD STORAGE.** Stow up to 6 rods safely and conveniently with easily accessible in-floor storage.

#### STANDARD FEATURES

- Limited Lifetime Deck Warranty
- Limited Warranty on All Riveted Seams
- > 7-Ply Pressure Treated Floor/Deck
- > Slider on Helm Chair
- > In-Floor Storage
- > Fuel, Speed, Tach, Volt Gauges and AM/FM Stereo
- > Courtesy Lights
- > Power Point
- > 3 Deluxe Wood-Free Fishing Seats