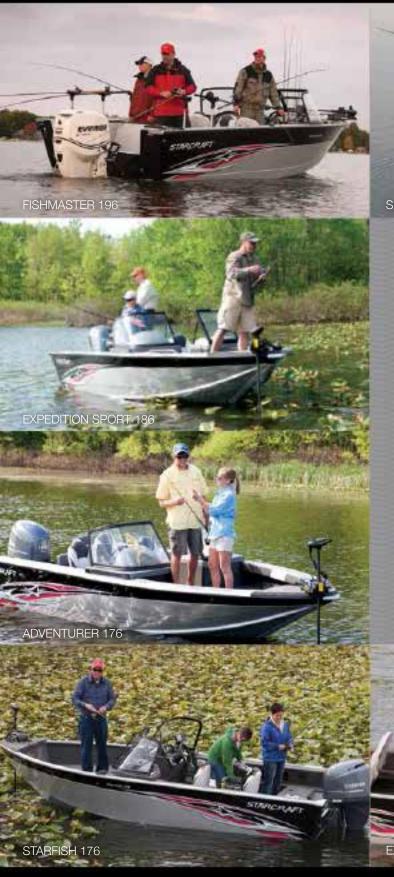

## STARCRAFT FISHING SERIES >

**FISHMASTER** 

Page 8

With a wide beam, deep interior, large fuel capacity, high maximum horsepower and superior control in rough conditions, the Fishmaster lets you catch the spirit of the open water.

· FISHMASTER 210

· FISHMASTER 196

## **EXPEDITION ADVENTURER**

With convertible seating and a deeper freeboard, the Expedition and the Adventurer are built for both the serious sportsman and the safety-minded family.

• EXPEDITION SPORT 186 • ADVENTURER 176

### **SUPERFISHERMAN**

The Superfisherman has the storage and specs every serious fisherman wants, with the seating and features that every family needs. It's a great catch, without compromising.

· SUPERFISHERMAN 186

### **STARFISH**

16

The Starfish has the features and versatility to accommodate any angler with the enduring quality that ensures enjoyment for generations to come.

· STARFISH 176

STX

Page 12

Fiberglass/Aluminum