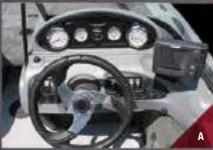

- CONSOLE. A true fisherman's friend, with easy-to-read lighted gauges, rocker switches, AM/FM J-Port, 12-volt power point and ample room for a sonar unit.
- **ROD STORAGE.** To complement the open floor plan and offer more space, rod storage is located on both the starboard and the port sides.
- LIVEWELL. A 41-gallon aerated livewell in the center of the bow keeps your catch fresh all day.
- **REMOVABLE JUMP SEAT.** The removable jumpseat can be easily removed for better access to the water, or stay in the stern for an additional passenger.
- STERN SEATING. With an open floor plan and four seats that come standard, you can have more anglers aboard.

- A CONSOLE. Easy-to-read lighted gauges, rocker switches, AM/FM J-Port, 12-volt power point and ample room for a sonar unit.
- **CONVERTIBLE BOW.** The flexible bow design easily converts from a walk-through to a full platform, to suit all your water sports needs.
- **LIVEWELL.** A 28-gallon (186) or 36-gallon (176) aerated livewell in the stern keeps your catch fresh all day.
- FLIP-UP JUMP SEAT. In the 186 model, a convertible jump seat gives you more space on the casting platform or more places to sit all with a simple flip.
- **ROD STORAGE.** Stow up to 6 rods safely and conveniently with easily accessible in-floor storage.