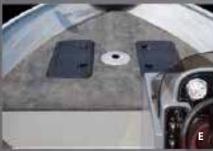

- CONSOLE. A true fisherman's friend, with easy-to-read lighted gauges, rocker switches, AM/FM J-Port, 12-volt power point and ample room for a sonar unit.
- **ROD STORAGE.** To complement the open floor plan and offer more space, rod storage is located on both the starboard and the port sides.
- LIVEWELL. A 41-gallon aerated livewell in the center of the bow keeps your catch fresh all day.
- **REMOVABLE JUMP SEAT.** The removable jumpseat can be easily removed for better access to the water, or stay in the stern for an additional passenger.
- STERN SEATING. With an open floor plan and four seats that come standard, you can have more anglers aboard.

#### STANDARD FEATURES

- Limited Lifetime Deck Warranty
- Limited Warranty on All Riveted Seams
- 7-Ply Pressure Treated Floor/Deck
- Slider on Helm Chair
- In-Floor Storage
- Mounted Rod Tracks
- Full-Length Splash Pan
- Convertible Rear Seating
- Center Bow 41-Gallon Livewell
- Full Vinyl Cockpit and Casting Platform for Easy Cleanup and Durablity
- Fisherman's Top and Boot
- Wraparound Windshield
- 4 Deluxe Wood-Free Fishing Seats