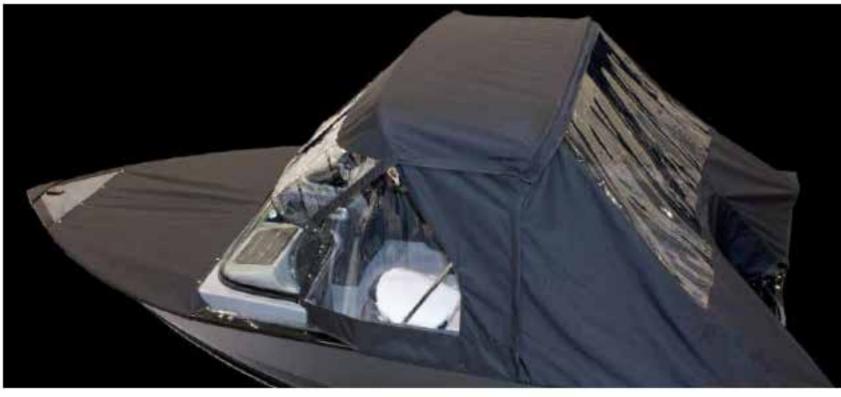

#### ALL-WEATHER PACKAGE OPTION\*

- MOORING COVERS
- **BIMINI STYLE TOP SET**
- SNAP-IN CARPET

stAvailable on Superfisherman and Starfish.

Read this tag with your smart phone to learn more about our construction and warranty.

#### **OPTIONAL FEATURES**

- Sonar Unit
- 12/24 Volt Trolling Motor
- Battery Charger
- Additional Deluxe Fishing Seat
- High-Back Helm Chair
- Fuel/Water Separator
- Kicker Engine Pre Rig
- Snap-On Cover
- Full Enclosure (side, walkthrough, aft and bow curtains)
- Snap-In Carpet
- Depth Gauge

#### **OPTIONAL FEATURES**

- Sonar Unit
- > Trolling Motor
- > Battery Charger
- > Swim Platform
- > Additional Fishing Seat
- > Outboard Motor Support
- > Bow Cushion Set
- > Ski Tow
- Mooring Cover
- > Bimini Top with Visor
- Full Enclosure
- > Snap-In Carpet
- > Depth Gauge
- > Hydraulic Steering
- > Fuel/Water Separator
- > Dual Shifter

#### **OPTIONAL FEATURES**

- Sonar Unit
- **Trolling Motor**
- Additional Fishing Seat
- Fuel/Water Separator
- Full Enclosure (side, aft, walkthrough curtains)
- Snap-In Carpet
- Depth Gauge
- **Outboard Motor Support**

#### **OPTIONAL FEATURES**

- All Weather Package
- > Power Package
- Trolling Motor
- Sonar Unit
- Battery Charger
- > Swim Platform (Adventurer only)
- Ski Tow
- 60" Rod Track
- > Additional Fishing Seat
- > Mooring Cover
- > Fisherman's Top
- Bow Cover
- > Snap-In Carpet
- Depth Gauge
- > Compass (Adventurer only)
- > No Feedback Tilt Steering
- (Adventurer only)
- Hydraulic Steering (Adventurer only)

#### **OPTIONAL FEATURES**

- All Weather Package (Explorer DC only)
- Power Package
- **Trolling Motor**
- Sonar Unit
- **Battery Charger**
- Additional Fishing Seat
- **Mooring Cover**
- Fisherman's Top
- (Explorer DC only)
- Bow Cover (Explorer DC only) Snap-In Carpet (Explorer only)
- Depth Gauge
- Compass

## **OPTIONS**

**DEPTH GAUGE** 

SONAR UNIT

AM/FM STEREO

**ADDITIONAL SEAT** 

SNAP-IN CARPET

FISHERMAN'S TOP WITH SIDE, AFT, WALK-THROUGH AND DROP CURTAINS

FULL ENCLOSURE

MOORING COVER

**ON-BOARD BATTERY CHARGER** 

**DUAL SHIFTERS** 

SEA STAR HYDRAULIC

BOW-MOUNTED TROLLING MOTOR

ROD TRACK SYSTEM

SKI TOW