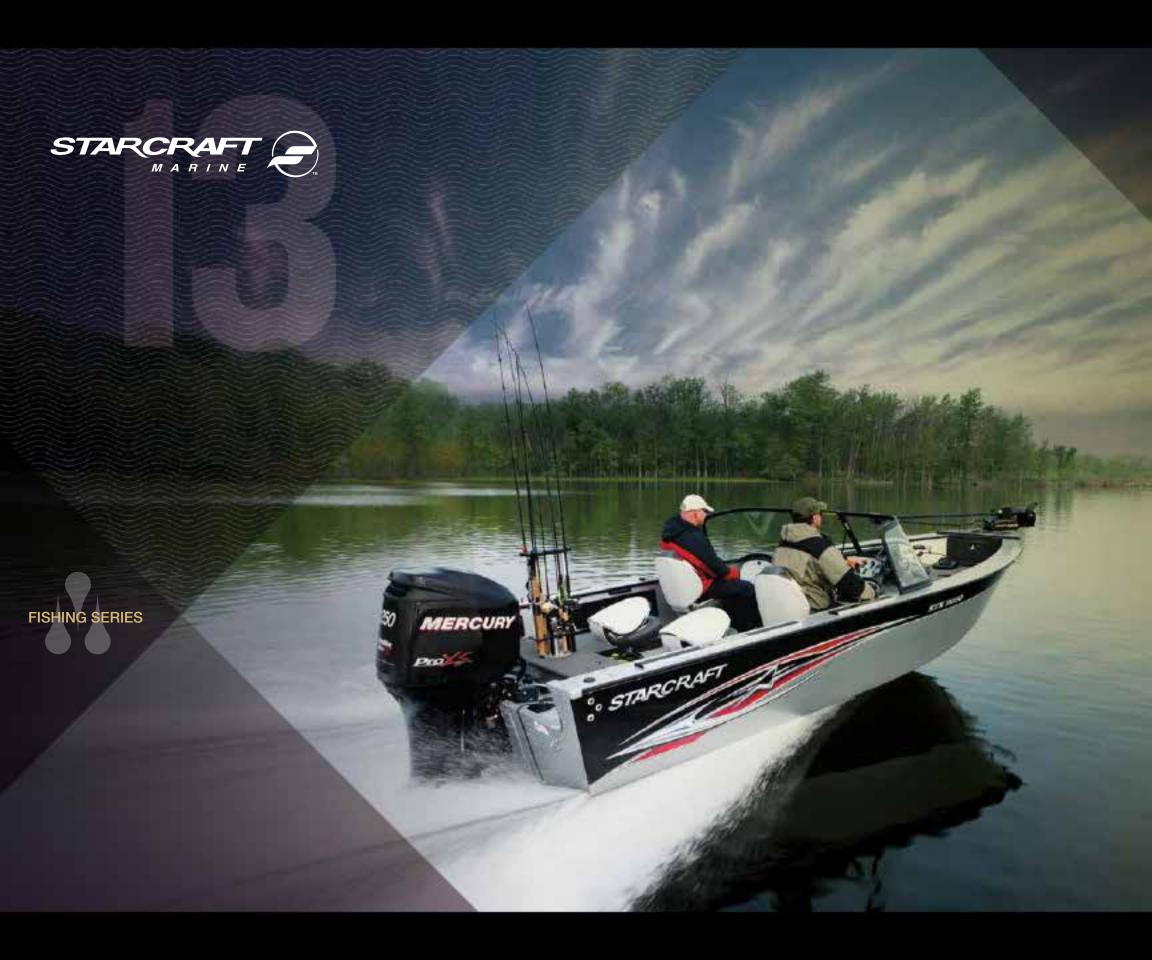

## STARCRAFT FISHING SERIES >

**FISHMASTER** 

Page 8

With a wide beam, deep interior, large fuel capacity, high maximum horsepower and superior control in rough conditions, the Fishmaster lets you catch the spirit of the open water.

The STX was built for passionate anglers, with a roomy floor plan and tournament-ready features that help you fish like a pro.

· STX 2050

· STX 186 VIPER

· STX 206 VIPER