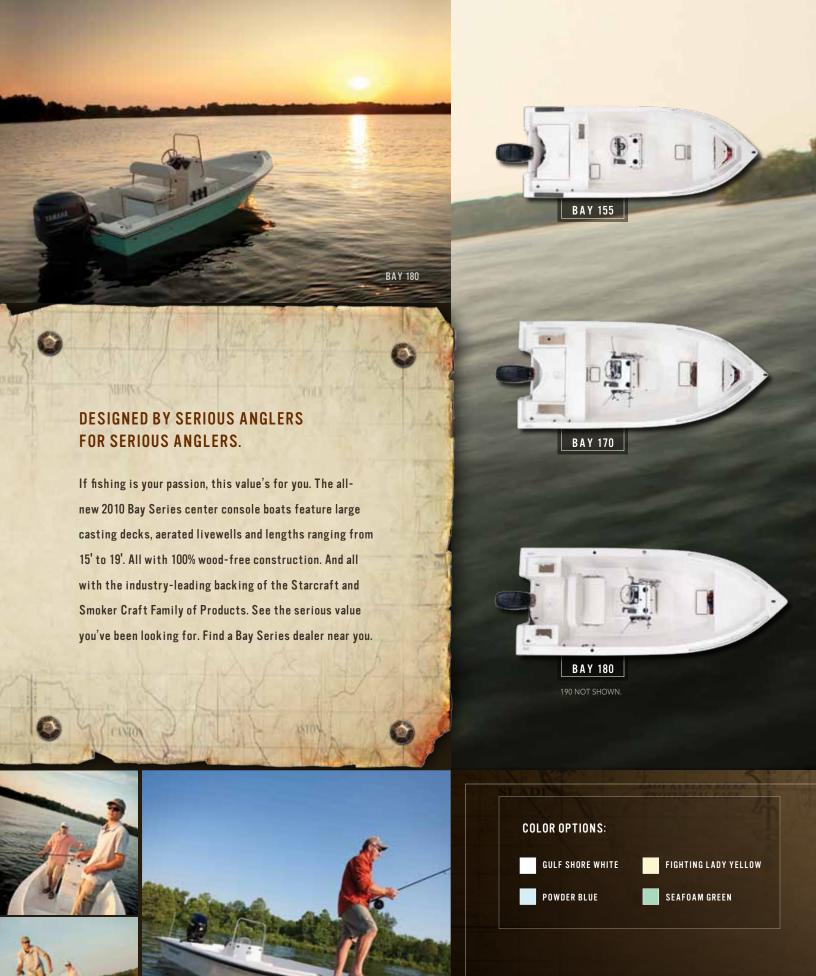

**BAY 155** 

For the latest news, model updates and other information, please visit www.starcraftbayseries.com.





CONSOLE

The Bay Series features a well-equipped center console designed for maximum comfort and visibility at the helm.



ROD HOLDERS

This built-in rod holder design keeps your gear within easy reach and safely off the deck.



LARGE CASTING DECKS

Bow and stern unobstructed casting decks provide plenty of room to fight the fish.



**COOLER SEAT** 

The cushioned cooler top offers comfortable bench seating.



AERATED LIVEWELL

Every Bay Series boat is equipped with a top-quality aerated livewell to protect your catch.



## 2010 SPECIFICATIONS

|                      | 155          | 170    | 180     | 190    |
|----------------------|--------------|--------|--------