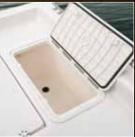

**COOLER SEAT** 

The cushioned cooler top offers comfortable bench seating.

AERATED LIVEWELL

Every Bay Series boat is equipped with a top-quality aerated livewell to protect your catch.