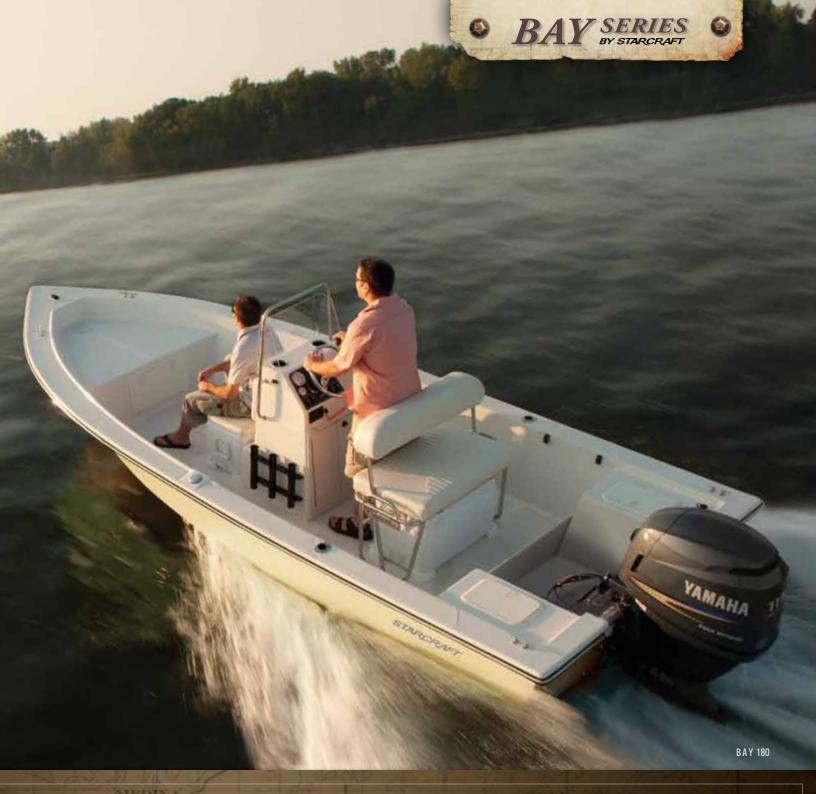

**BAY 155** 

For the latest news, model updates and other information, please visit www.starcraftbayseries.com.





CONSOLE

The Bay Series features a well-equipped center console designed for maximum comfort and visibility at the helm.



ROD HOLDERS

This built-in rod holder design keeps your gear within easy reach and safely off the deck.



LARGE CASTING DECKS

Bow and stern unobstructed casting decks provide plenty of room to fight the fish.



**COOLER SEAT** 

The cushioned cooler top offers comfortable bench seating.



AERATED LIVEWELL

Every Bay Series boat is equipped with a top-quality aerated livewell to protect your catch.



## 2010 SPECIFICATIONS

|                      | 155          | 170    | 180     | 190    |
|----------------------|--------------|--------|---------|--------|
| Length               | 15'          | 16' 6" | 17' 10" | 18' 9" |
| Beam                 | 71"