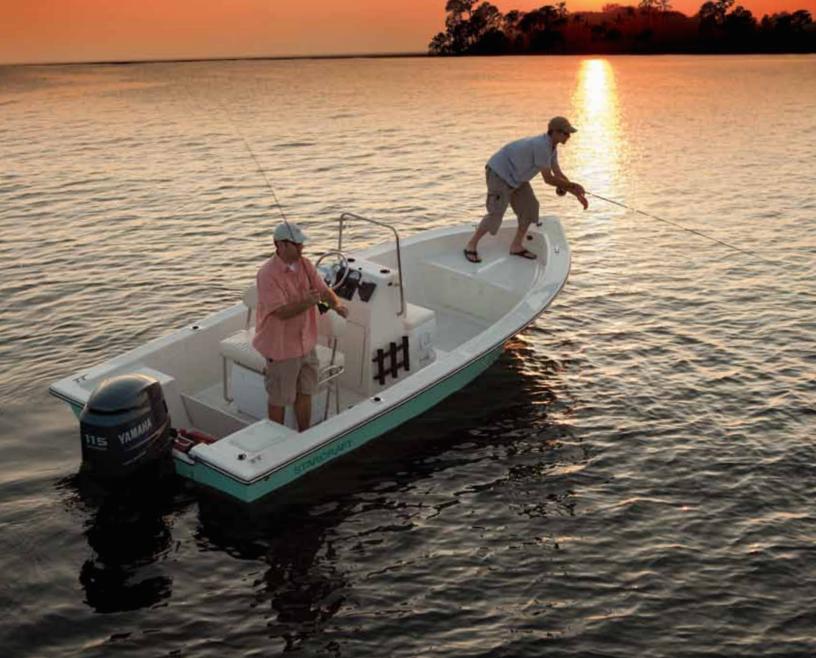

**BAY 155** 

For the latest news, model updates and other information, please visit www.starcraftbayseries.com.





CONSOLE

The Bay Series features a well-equipped center console designed for maximum comfort and visibility at the helm.



ROD HOLDERS

This built-in rod holder design keeps your gear within easy reach and safely off the deck.



LARGE CASTING DECKS

Bow and stern unobstructed casting decks provide plenty of room to fight the fish.



**COOLER SEAT** 

The cushioned cooler top offers comfortable bench seating.



AERATED LIVEWELL

Every Bay Series boat is equipped with a top-quality aerated livewell to protect your catch.



## 2010 SPECIFICATIONS

|                      | 155          | 170    | 180     | 190    |
|----------------------|--------------|--------|------